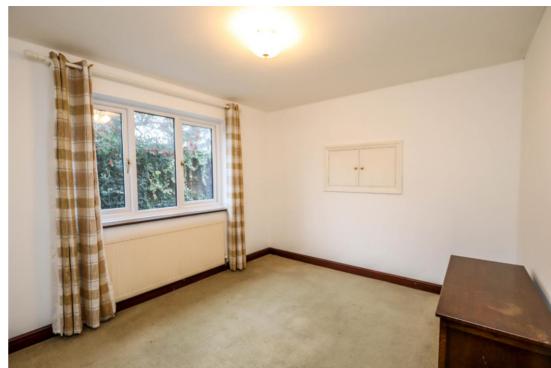

#### FIRST FLOOR

**Landing.** Leading to first floor rooms and access to two large storage cupboards and the loft hatch.

Bedroom 1 12' 1" x 11' 7" (3.68m x 3.53m)

Double bedroom with vast amounts of built-in wardrobe space. Window to front.

Bedroom 2 11' 6" x 10' 3" (3.50m x 3.12m)

Double bedroom with built-in storage.

Window to front.