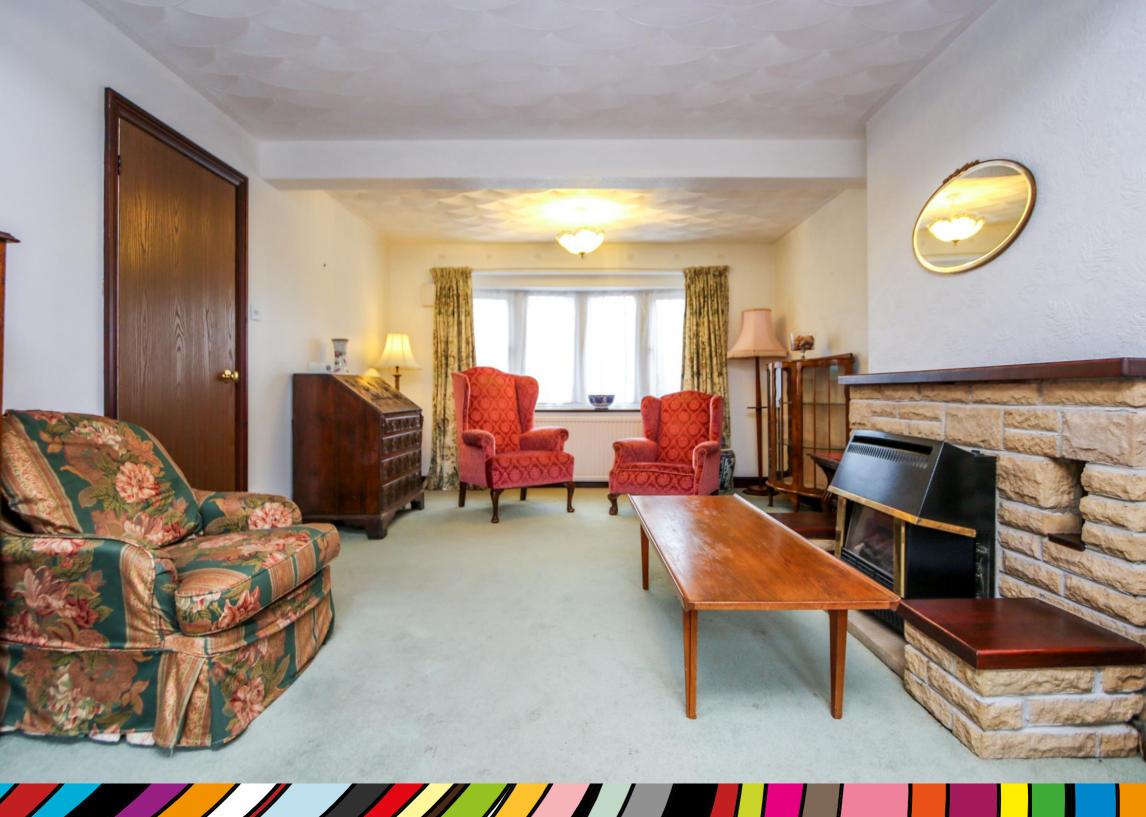

# Living Room 21' 3" x 12' 0" (6.47m x 3.65m)

Spacious double-aspect living room with double doors onto the rear garden. Gas fireplace.