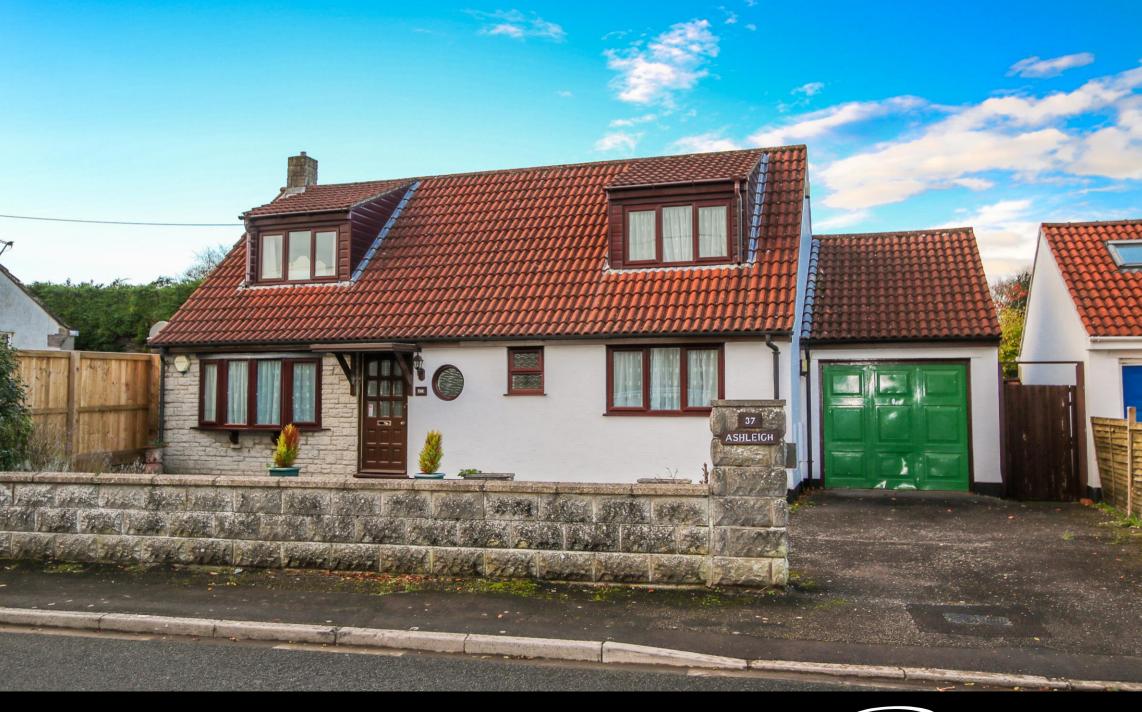

37 Edward Road South, Clevedon, BS21 7JA £475,000

Situated in an ever desirable Upper Clevedon position, this detached home is offered for sale with no onward chain and presents a wonderful opportunity. particularly for those who may be looking to downsize or enter retirement. With accommodation over two levels, the ground floor offers a spacious dual aspect sitting room, separate dining room and attractive fitted kitchen. In addition, there is a useful cloakroom and third bedroom/study. Upstairs, there are two double bedrooms, both benefitting from a generous amount of storage space and a modern shower room. Throughout, the property is light and airy and presented in good order. Outside, the property enjoys low maintenance courtyard style gardens which have been attractively planted to provide a splash of colour and interest and there is off street parking together with access to the single garage. This popular location allows easy access to delightful coastal and woodland walks with the excellent choice of shopping and dining facilities in the Hill Road area being just a short distance further.