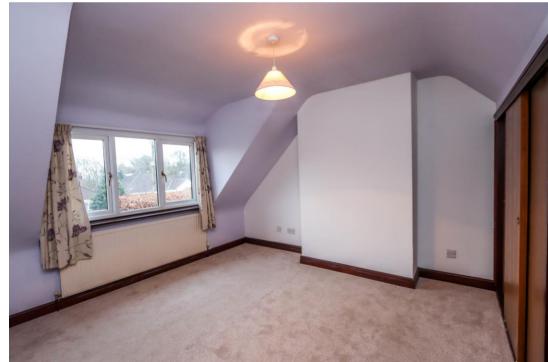

#### FIRST FLOOR

**Landing.** Leading to first floor rooms and access to two large storage cupboards and the loft hatch.

Bedroom 1 12' 1" x 11' 7" (3.68m x 3.53m)

Double bedroom with vast amounts of built-in wardrobe space. Window to front.

Bedroom 2 11' 6" x 10' 3" (3.50m x 3.12m)

Double bedroom with built-in storage.

Window to front.