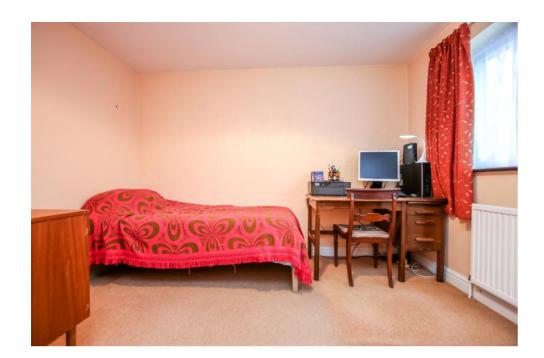

#### FIRST FLOOR

**Landing.** Leading to first floor rooms and access to two large storage cupboards and the loft hatch.

Bedroom 1 12' 1" x 11' 7" (3.68m x 3.53m)

Double bedroom with vast amounts of built-in wardrobe space. Window to front.

Bedroom 2 11' 6" x 10' 3" (3.50m x 3.12m)

Double bedroom with built-in storage.

Window to front.