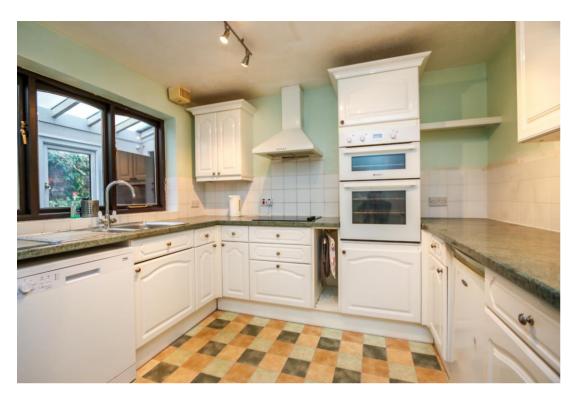

## Kitchen 10' 3" x 9' 11" (3.12m x 3.02m)

Fitted with a range of wall and base units with white cupboard doors and granite effect worktops. Includes electric oven and grill, electric hob with extractor and space for a dishwasher and fridge. Tiled splashbacks, tile effect floor. Door opens to lean-to opening to rear garden.