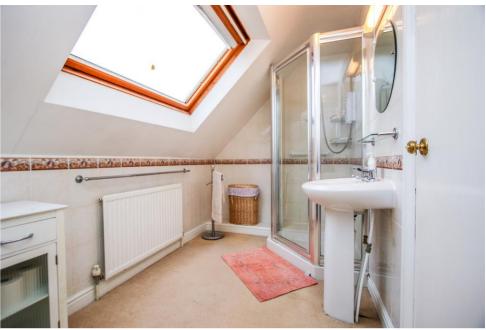

#### **Shower Room**

Spacious shower room with suite comprising toilet, sink and corner shower unit with electric shower over. Fully tiled walls, carpeted floor, skylight above.