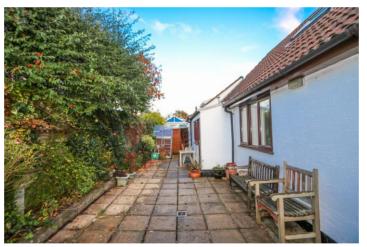

#### Rear Garden

Courtyard style garden area mainly to patio with a sense of privacy. With mature borders, side access to front.