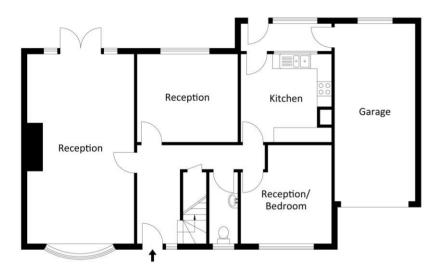

# 37 Edward Road South, Clevedon

Approx. Area 503.50 Sq.Ft - 46.80 Sq.M

Freehold

Gas Central Heating

**Ground Floor** 

For illustrative purposes only. Not to scale.

Whilst every attempt has been made to ensure accuracy of the floor plan all measurements are approximate and no responsibility is taken for any error, omission or measurement.