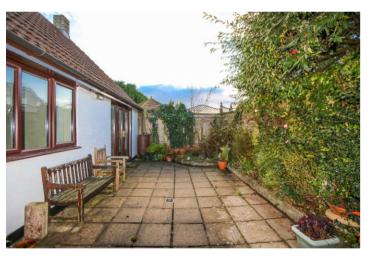

#### Rear Garden

Courtyard style garden area mainly to patio with a sense of privacy. With mature borders, side access to front.