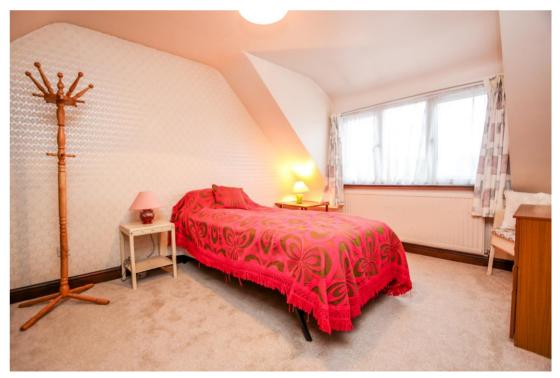

#### FIRST FLOOR

**Landing.** Leading to first floor rooms and access to two large storage cupboards and the loft hatch.

Bedroom 1 12' 1" x 11' 7" (3.68m x 3.53m)

Double bedroom with vast amounts of built-in wardrobe space. Window to front.

Bedroom 2 11' 6" x 10' 3" (3.50m x 3.12m)

Double bedroom with built-in storage.

Window to front.