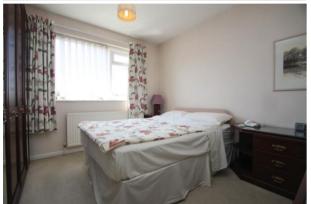

#### FIRST FLOOR

**Landing.** Window to side, access to loft space.

Bedroom 1 10' 9" x 10' 5" (3.27m x 3.17m) Window looking out to Bryant Gardens.

Bedroom 2 9' 6" x 8' 10" (2.89m x 2.69m)

Measurements exclude a built in cupboard.