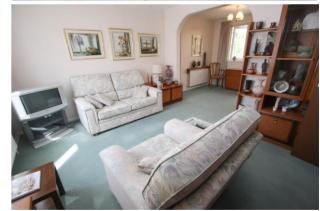

#### Hall

Stairs to first floor, understairs cupboard.

**Sitting Room 13' 6" x 11' 9" (4.11m x 3.58m)** Window looking out onto Bryant Gardens, archway to:

**Dining Room 9' 1" x 7' 8" (2.77m x 2.34m)**Serving hatch to kitchen, door and window opening to: