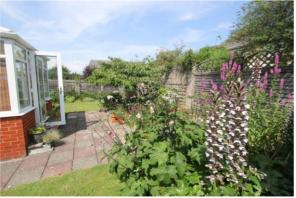

#### The Rear Garden

Number 41 certainly has an impressive rear garden. There is a patio outside of the conservatory and two areas of level lawn. The borders are well stocked with a fine array of perennials and small trees. There is also access to a garden shed and from the door from the kitchen there is a small deck area, outside water tap and a door opening to the single garage 16'2" x 8'1" with power and light and up and over door.