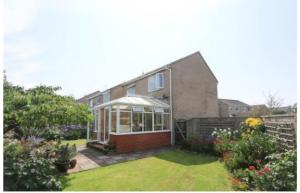

Conservatory 11' 11" x 8' 11" (3.63m x 2.72m) A great addition to the property. Of dwarf wall and PVC double glazed construction with french doors to rear garden and wood effect floor.

#### The Rear Garden

Number 41 certainly has an impressive rear garden. There is a patio outside of the conservatory and two areas of level lawn. The borders are well stocked with a fine array of perennials and small trees. There is also access to a garden shed and from the door from the kitchen there is a small deck area, outside water tap and a door opening to the single garage 16'2" x 8'1" with power and light and up and over door.