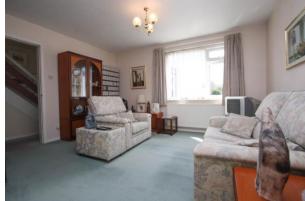

#### Hall

Stairs to first floor, understairs cupboard.

**Sitting Room 13' 6" x 11' 9" (4.11m x 3.58m)** Window looking out onto Bryant Gardens, archway to:

**Dining Room 9' 1" x 7' 8" (2.77m x 2.34m)**Serving hatch to kitchen, door and window opening to: