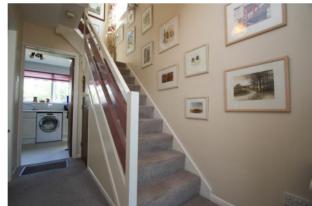

#### Hall

Stairs to first floor, understairs cupboard.

**Sitting Room 13' 6" x 11' 9" (4.11m x 3.58m)** Window looking out onto Bryant Gardens, archway to:

**Dining Room 9' 1" x 7' 8" (2.77m x 2.34m)**Serving hatch to kitchen, door and window opening to: