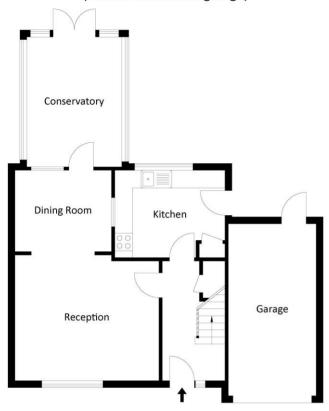

# 41 Bryant Gardens, Clevedon

Approx. Area 633.50 Sq.Ft - 58.90 Sq.M (Total area includes garage)

### Ground Floor

For illustrative purposes only. Not to scale.

Whilst every attempt has been made to ensure accuracy of the floor plan all measurements are approximate and no responsibility is taken for any error, omission or measurement.