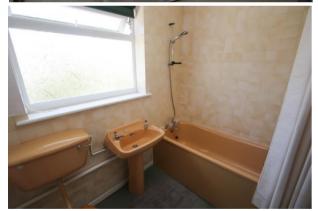

#### **Bathroom**

Suite of WC, washhand basin, bath with handheld shower attachment, partially tiled walls, obscure window, access to the airing cupboard housing the hot water cylinder.