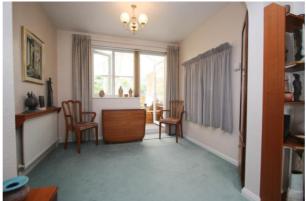

#### Hall

Stairs to first floor, understairs cupboard.

**Sitting Room 13' 6" x 11' 9" (4.11m x 3.58m)** Window looking out onto Bryant Gardens, archway to:

**Dining Room 9' 1" x 7' 8" (2.77m x 2.34m)**Serving hatch to kitchen, door and window opening to: