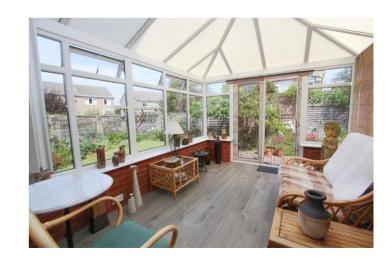

Conservatory 11' 11" x 8' 11" (3.63m x 2.72m) A great addition to the property. Of dwarf wall and PVC double glazed construction with french doors to rear garden and wood effect floor.