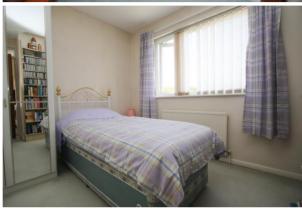

#### FIRST FLOOR

**Landing.** Window to side, access to loft space.

Bedroom 1 10' 9" x 10' 5" (3.27m x 3.17m) Window looking out to Bryant Gardens.

Bedroom 2 9' 6" x 8' 10" (2.89m x 2.69m)

Measurements exclude a built in cupboard.

Window overlooking the rear garden.