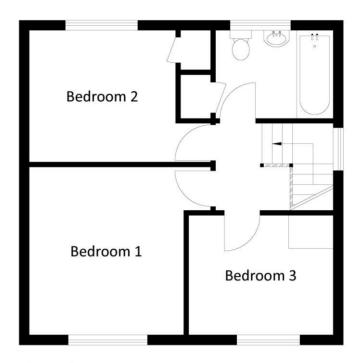

# 41 Bryant Gardens, Clevedon

Approx. Area 384.0 Sq.Ft - 35.70 Sq.M

First Floor

For illustrative purposes only. Not to scale.

Whilst every attempt has been made to ensure accuracy of the floor plan all measurements are approximate and no responsibility is taken for any error, omission or measurement.