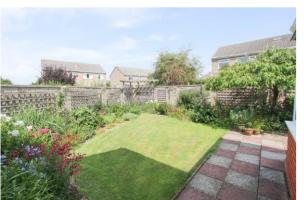

#### The Rear Garden

Number 41 certainly has an impressive rear garden. There is a patio outside of the conservatory and two areas of level lawn. The borders are well stocked with a fine array of perennials and small trees. There is also access to a garden shed and from the door from the kitchen there is a small deck area, outside water tap and a door opening to the single garage 16'2" x 8'1" with power and light and up and over door.