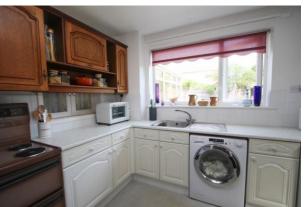

## Kitchen 10' 3" x 8' 1" (3.12m x 2.46m)

Fitted with a range of wall and base units with working surfaces, stainless steel sink, plumbing for washing machine, space for undercounter fridge, access to the gas boiler, electric cooker point, serving hatch to dining room, tiled splashbacks. Measurements include a built in understairs cupboard. Door to side.