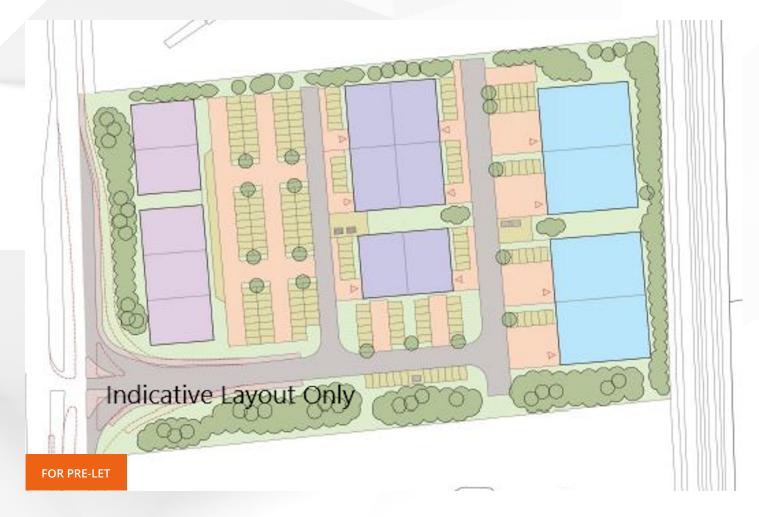

#### **Description**

The site comprises approximately 6 acres and has planning consent for 3 terraces of industrial units for light and general industrial use and storage & distribution. Units can be combined.