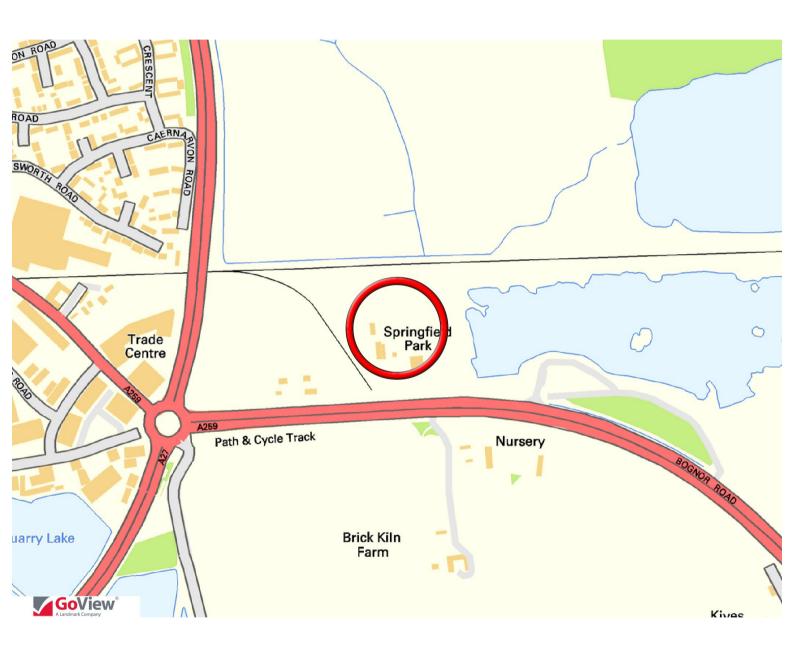

#### Location

The site is located on the northern side of the eastbound A259, approximately 300 metres to the east of the A27/A259 Bognor Road roundabout. Chichester Bypass is only 0.25 miles to the west and Chichester City Centre is just 1.25 mile away.