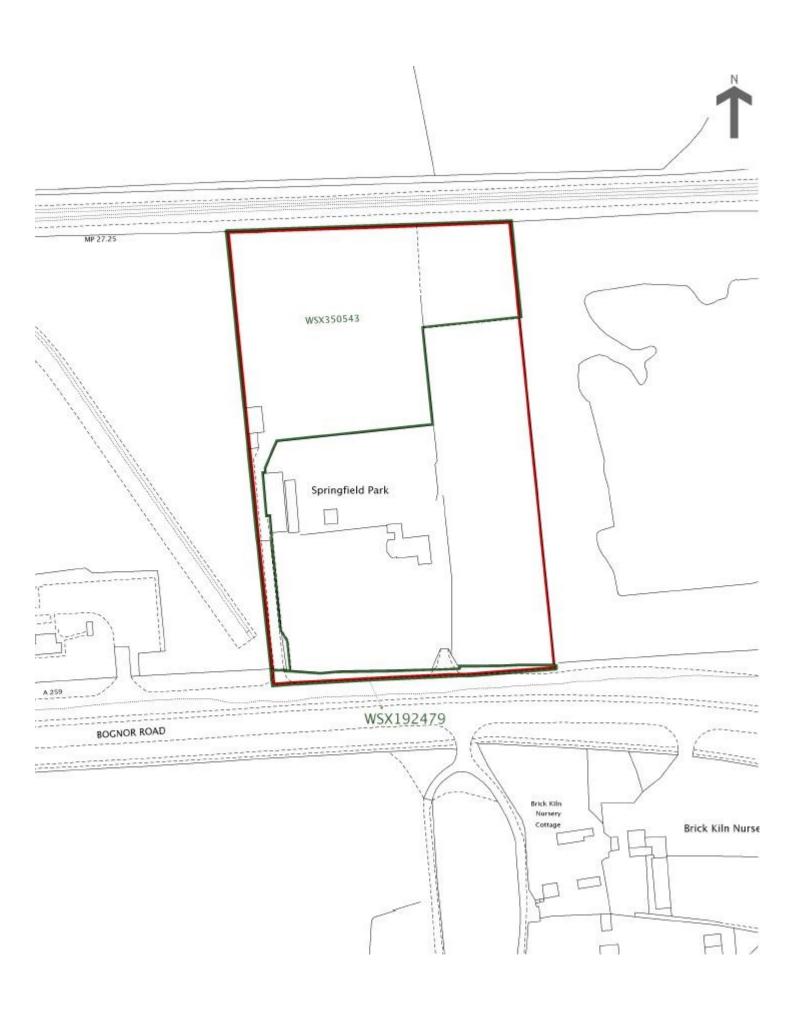

#### **Description**

The site comprises approximately 6 acres and has planning consent for 3 terraces of industrial units for light and general industrial use and storage & distribution. Units can be combined.