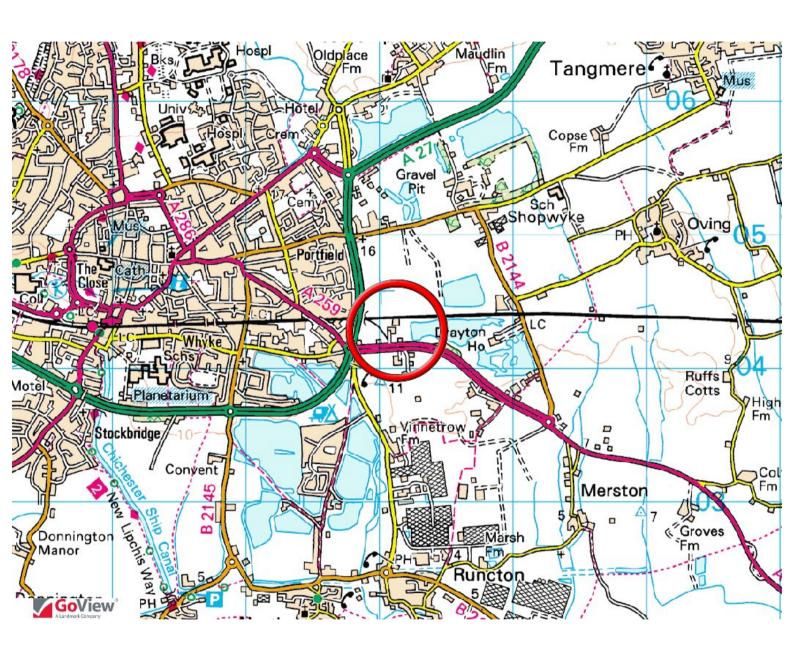

#### Location

The site is located on the northern side of the eastbound A259, approximately 300 metres to the east of the A27/A259 Bognor Road roundabout. Chichester Bypass is only 0.25 miles to the west and Chichester City Centre is just 1.25 mile away.