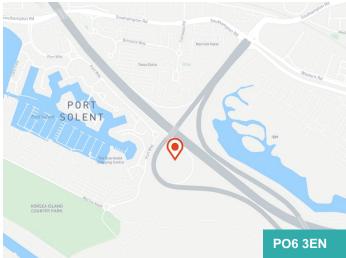

## Description

The site is approximately 5 acres and will be accessed from Port Way, Port Solent via an underpass to the motorway slip road. The site represents a high profile location for an occupier. There is an easement enabling an underpass to be constructed beneath the M27 link road providing access from Port Solent estate road - Port Way. A planning application will be required to suit an occupier's requirements. However, it is understood that Portsmouth City Council have responded favourably for a commercial development on this site for a variety of uses. However, it is believed that a warehouse/industrial building with ancillary offices would be best suited. The site is a "gateway" location to Portsmouth and the Solent corridor and the planning department will wish to have a strong influence on the design and nature of the scheme.

#### Location

"Teardrop" is prominently located on the M27 with a unique position centred within the slip roads accessed from Portway, Port Solent conveniently positioned off Southampton Road/A27 providing a superb location for both City Centre and motorway access. The site is in close proximity to Premier Marinas' 400 berth marina with associated leisure facilities, cinema, David Lloyd Leisure, restaurants.