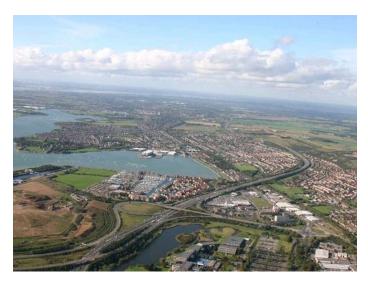

## Description

The site is approximately 5 acres and will be accessed from Port Way, Port Solent via an underpass to the motorway slip road. The site represents a high profile location for an occupier. There is an easement enabling an underpass to be constructed beneath the M27 link road providing access from Port Solent estate road - Port Way. A planning application will be required to suit an occupier's requirements. However, it is understood that Portsmouth City Council have responded favourably for a commercial development on this site for a variety of uses. However, it is believed that a warehouse/industrial building with ancillary offices would be best suited. The site is a "gateway" location to Portsmouth and the Solent corridor and the planning department will wish to have a strong influence on the design and nature of the scheme.

#### Location

"Teardrop" is prominently located on the M27 with a unique position centred within the slip roads accessed from Portway, Port Solent conveniently positioned off Southampton Road/A27 providing a superb location for both City Centre and motorway access. The site is in close proximity to Premier Marinas' 400 berth marina with associated leisure facilities, cinema, David Lloyd Leisure, restaurants.

Junction 12 of the M27 is a popular and established commercial location with IBM UK headquarters located at the successful Lakeside office campus together with North Harbour Business Park, home to Blake Morgan solicitors, Land Rover and 24/7 Tesco superstore. The site will suit a business seeking both excellent communications but also the opportunity to benefit from high profile being sited on the eastern gateway to the M27 motorway corridor.