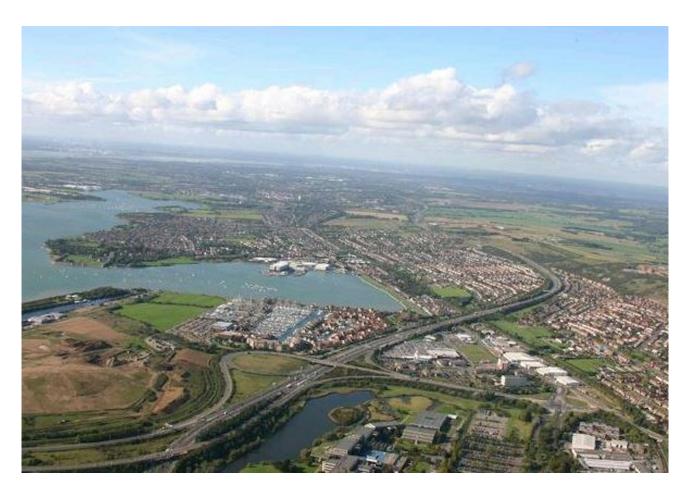

## Description

The site is approximately 5 acres and will be accessed from Port Way, Port Solent via an underpass to the motorway slip road. The site represents a high profile location for an occupier. There is an easement enabling an underpass to be constructed beneath the M27 link road providing access from Port Solent estate road - Port Way. A planning application will be required to suit an occupier's requirements. However, it is understood that Portsmouth City Council have responded favourably for a commercial development on this site for a variety of uses. However, it is believed that a warehouse/industrial building with ancillary offices would be best suited. The site is a "gateway" location to Portsmouth and the Solent corridor and the planning department will wish to have a strong influence on the design and nature of the scheme.

#### Location

"Teardrop" is prominently located on the M27 with a unique position centred within the slip roads accessed from Portway, Port Solent conveniently positioned off Southampton Road/A27 providing a superb location for both City Centre and motorway access. The site is in close proximity to Premier Marinas' 400 berth marina with associated leisure facilities, cinema, David Lloyd Leisure, restaurants.

Junction 12 of the M27 is a popular and established commercial location with IBM UK headquarters located at the successful Lakeside office campus together with North Harbour Business Park, home to Blake Morgan solicitors, Land Rover and 24/7 Tesco superstore. The site will suit a business seeking both excellent communications but also the opportunity to benefit from high profile being sited on the eastern gateway to the M27 motorway corridor.