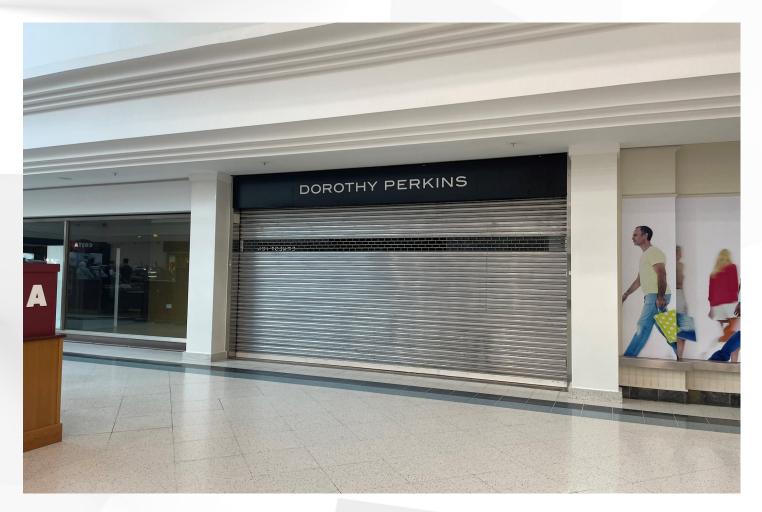

# **FAREHAM**

Unit 24 (7 Delme Square) Fareham Shopping Centre, PO16 0PF

#### Description

The premises are arranged over ground and first floors.

#### Location

Fareham Shopping Centre is a 500,000 sq. ft. fully enclosed retail space. The scheme is anchored by B&M, Boots The Chemist and Next.

The premises occupy a prominent position opposite Costa with other nearby occupiers including Ernest Jones, Roman Originals and David Christopher Jeweller.