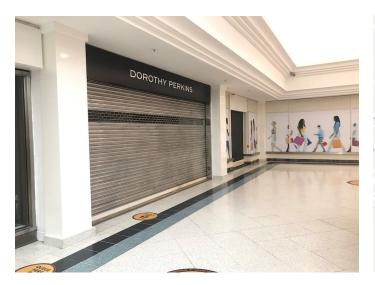

# **FAREHAM**

Unit 24 (7 Delme Square) Fareham Shopping Centre, PO16 0PF

#### Description

The premises are arranged over ground and first floors.

#### Location

Fareham Shopping Centre is a 500,000 sq. ft. fully enclosed retail space. The scheme is anchored by B&M, Boots The Chemist and Next.

The premises occupy a prominent position opposite Costa with other nearby occupiers including Ernest Jones, Roman Originals and David Christopher Jeweller.