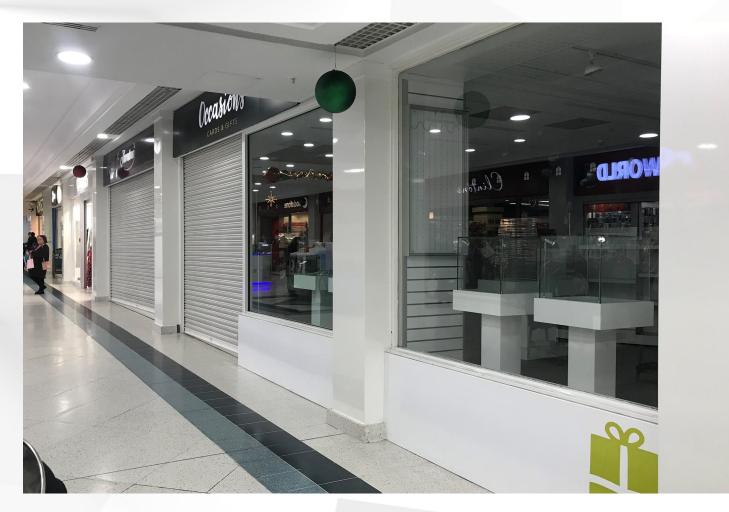

# **FAREHAM**

Unit 63 (31 Westbury Mall) Fareham Shopping Centre, PO16 0PD

# **RETAIL TO LET** 3,987 SQ FT Ground Floor

- Suitable for variety of uses
- Covered shopping centre

vailwilliams.com

#### Location

Fareham Shopping Centre is a 500,000 sq. ft. fully enclosed retail space. The scheme is anchored by B&M, Boots The Chemist and Next. Other nearby retailers include Yours Clothing, Clinton Cards, Card Factory and The Works.