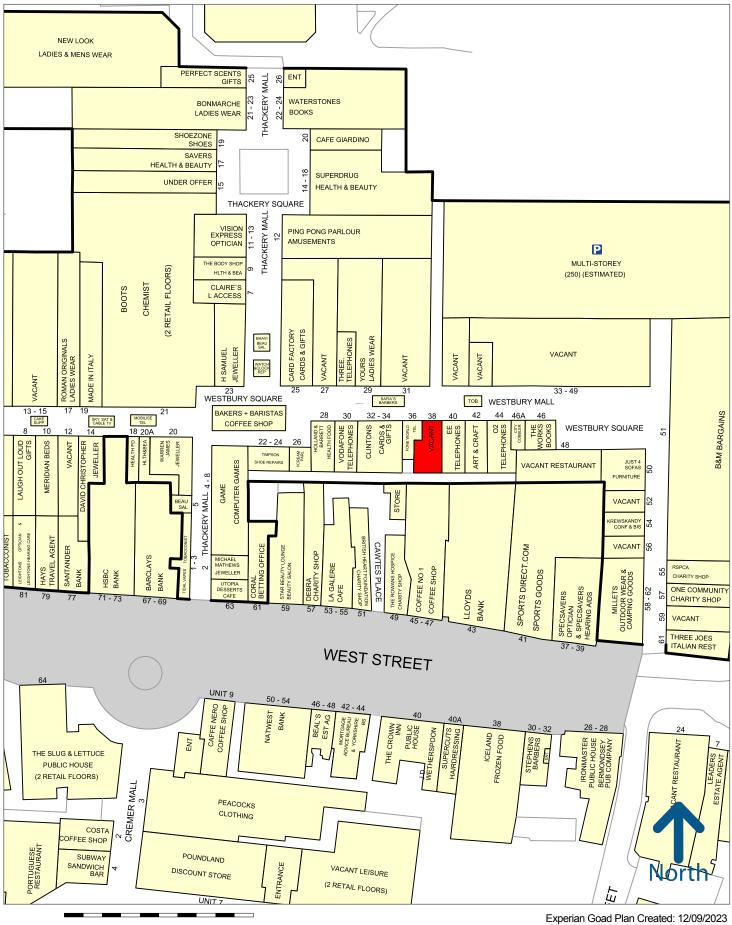

#### Location

Fareham Shopping Centre is a 500,000 sq ft fully enclosed shopping centre with key tenants including Next, Boots, Waterstones, Superdrug and B&M. Retailers operating in the vicinity include The Works, Card Factory, O2 and EE.