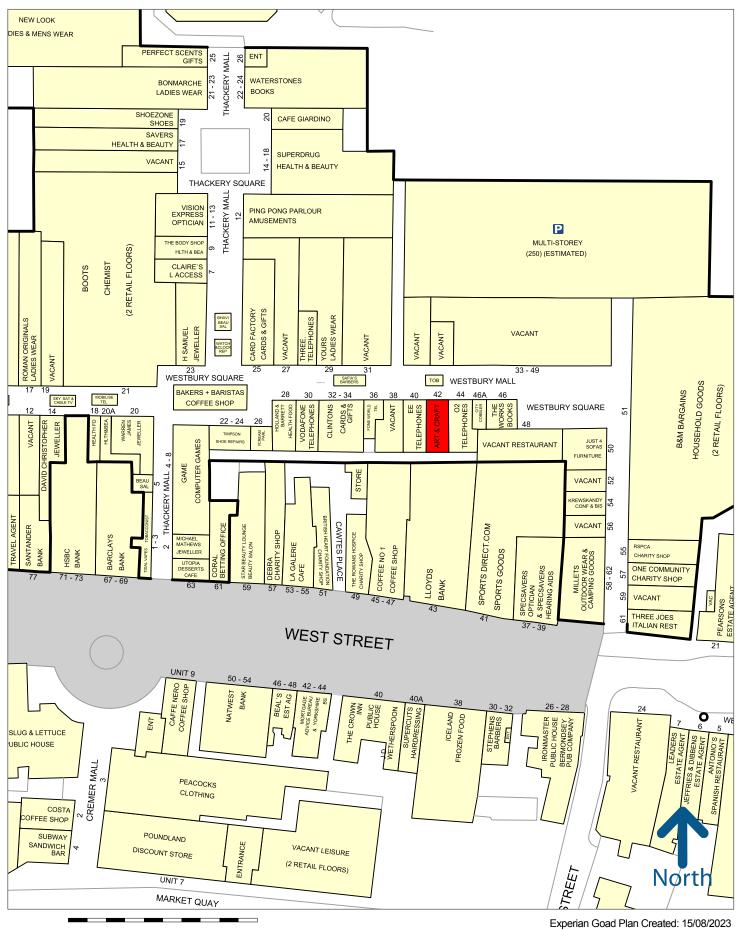

#### Location

Fareham Shopping Centre is a 500,000 sq ft fully enclosed shopping centre with key tenants including Next, Boots, Waterstones, Superdrug and B&M. Retailers operating in the vicinity include The Works, Card Factory, O2 and EE.