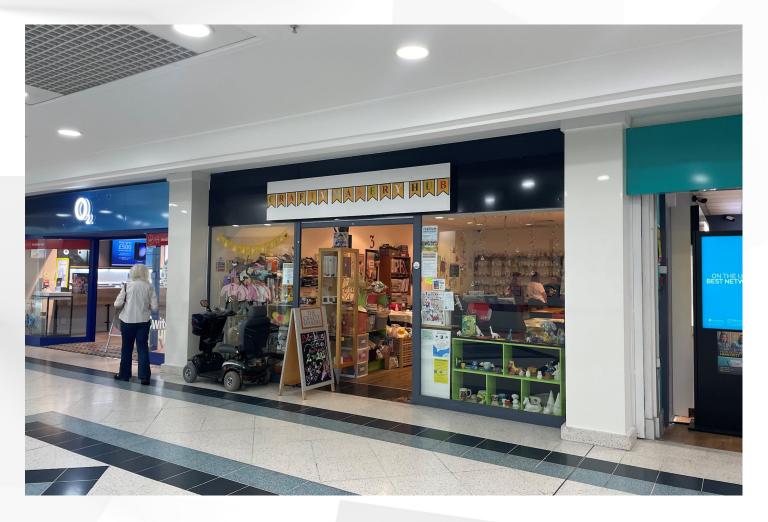

# **FAREHAM**

Unit 90 (42 Westbury Mall) Fareham Shopping Centre, PO16 0PD

#### **Description**

The premises comprise a retail unit, arranged to provide ground floor retail space and first floor storage.