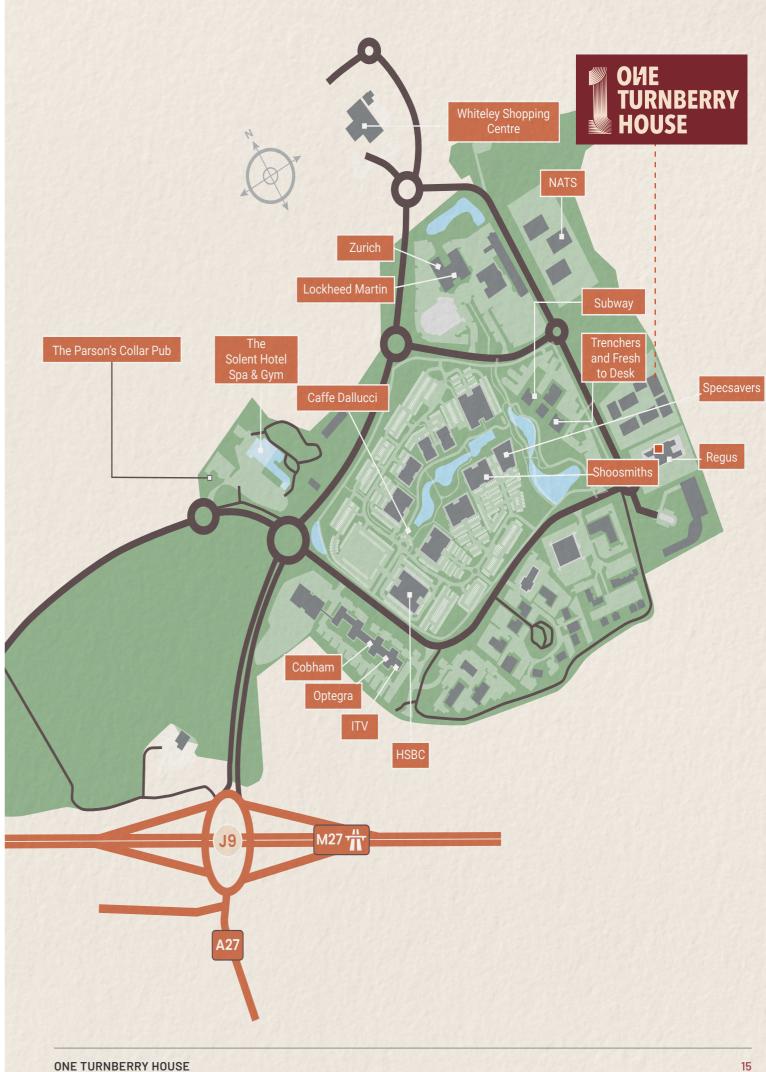

## LOCATION

Turnberry House is located on the prestigious Links office campus set within the highly established and successful Solent Business Park. The position offers first class links to the motorway network via J9 of the M27, within easy reach of the M3 and A3(M). Local rail services are provided from Swanwick linking to the national rail network at Southampton Airport Parkway.

### **IN GOOD** COMPANY

Whiteley Shopping Centre Amenities include:

next

**FIVE GUYS**<sup>®</sup>

HaM

SPORTS DIRECT.com

**A**cineworld