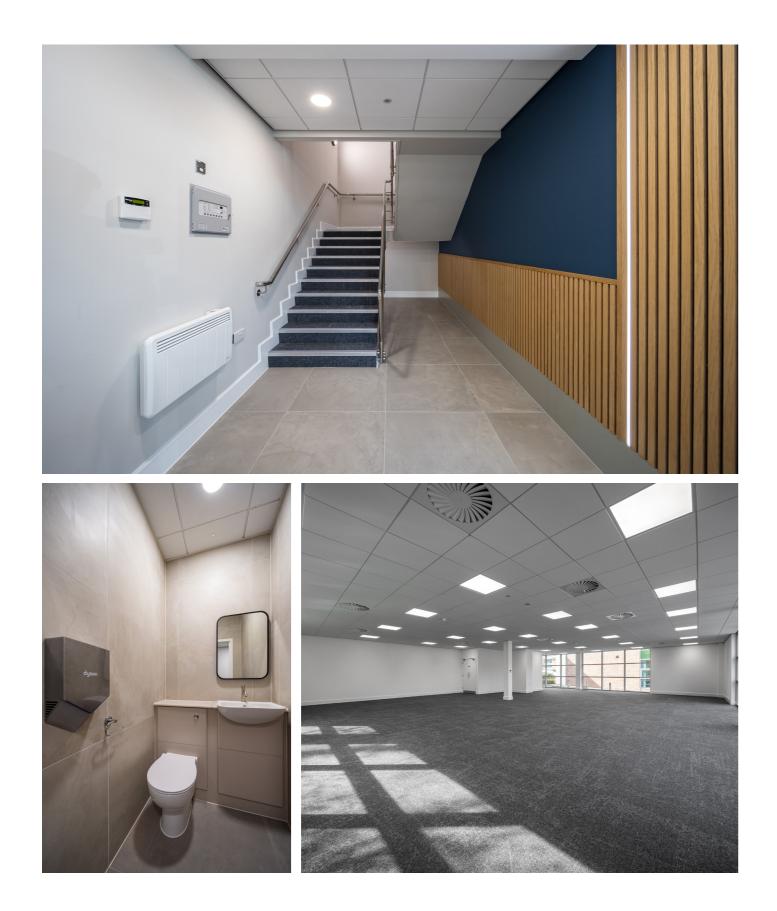

The interior provides a ground floor reception with stairs leading to the first floor. The building has WC's on both the ground and first floor.

The property has recently undergone a full refurbishment including new AC, WC facilities and external landscaping.

### **SPACE DESIGNED AROUND YOU**

**Recently Refurbished** 

New M&E Throughout

New WCs

Allocated Parking -13 Spaces

**Raised Access Floors** 

EPC A (25)

Led Lighting