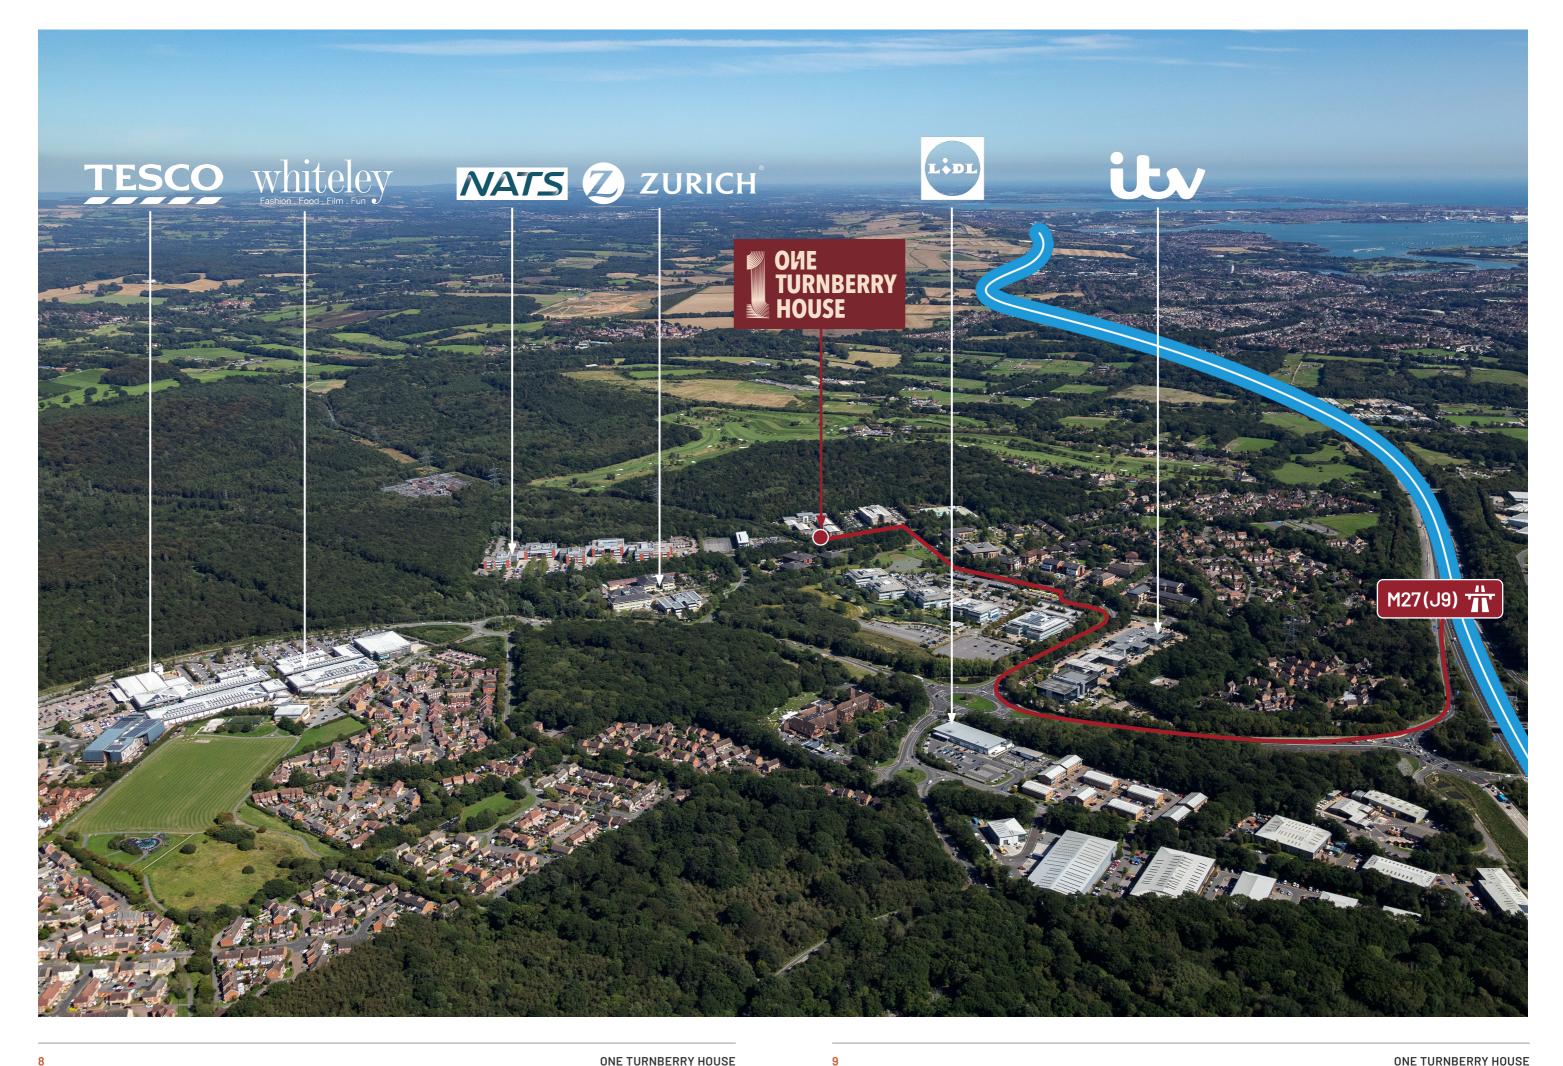

## LOCATION

Turnberry House is located on the prestigious Links office campus set within the highly established and successful Solent Business Park. The position offers first class links to the motorway network via J9 of the M27, within easy reach of the M3 and A3(M). Local rail services are provided from Swanwick linking to the national rail network at Southampton Airport Parkway.

#### ROAD

M27: **0.5 miles** Southampton : **10 miles** Portsmouth: **12 miles** M3: **16 miles** Central London: **81 miles** 

#### **AIRPORTS**

Southampton: **10 miles** Heathrow Airport: **69 miles** Gatwick Airport: **71 miles** 

**RAIL** Swanwick Train Station: **1.8 miles** 