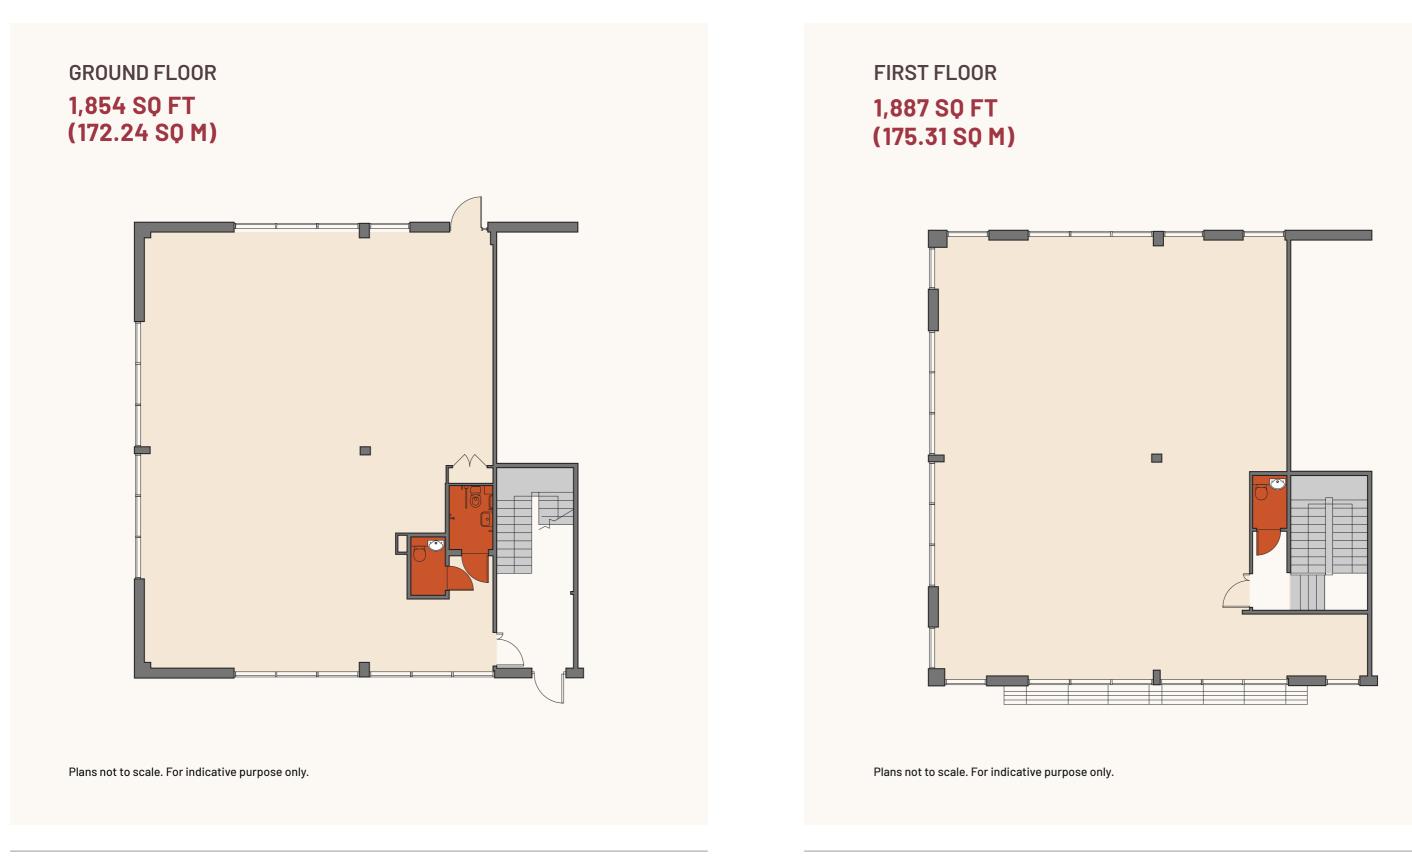

# OHE TURNBERRY HOUSE

PLOT 4400, SOLENT BUSINESS PARK WHITELEY, HAMPSHIRE, PO15 7FJ

OFFICE SPACE TO LET







### REFURBISHED **OFFICE SPACE READY TO LET**

Turnberry House is a high quality, two storey, end terrace, purpose built office building constructed in 2005. It has a striking front elevation with feature curtain walling, brise soleil and an entrance canopy.

The interior provides a ground floor reception with stairs leading to the first floor. The building has WC's on both the ground and first floor.

The property has recently undergone a full refurbishment including new AC, WC facilities and external landscaping.

### ACCOMMODATION







7



## LOCATION

Turnberry House is located on the prestigious Links office campus set within the highly established and successful Solent Business Park. The position offers first class links to the motorway network via J9 of the M27, within easy reach of the M3 and A3(M). Local rail services are provided from Swanwick linking to the national rail network at Southampton Airport Parkway.







#### ROAD

M27: **0.5 miles** Southampton : **10 miles** Portsmouth: **12 miles** M3: **16 miles** Central London: **81 miles** 

#### **AIRPORTS**

Southampton: **10 miles** Heathrow Airport: **69 miles** Gatwick Airport: **71 miles** 

**RAIL** Swanwick Train Station: **1.8 miles** 

### **SPACE DESIGNED AROUND YOU**



**Recently Refurbished** 







New M&E Throughout



New WCs



Alloca