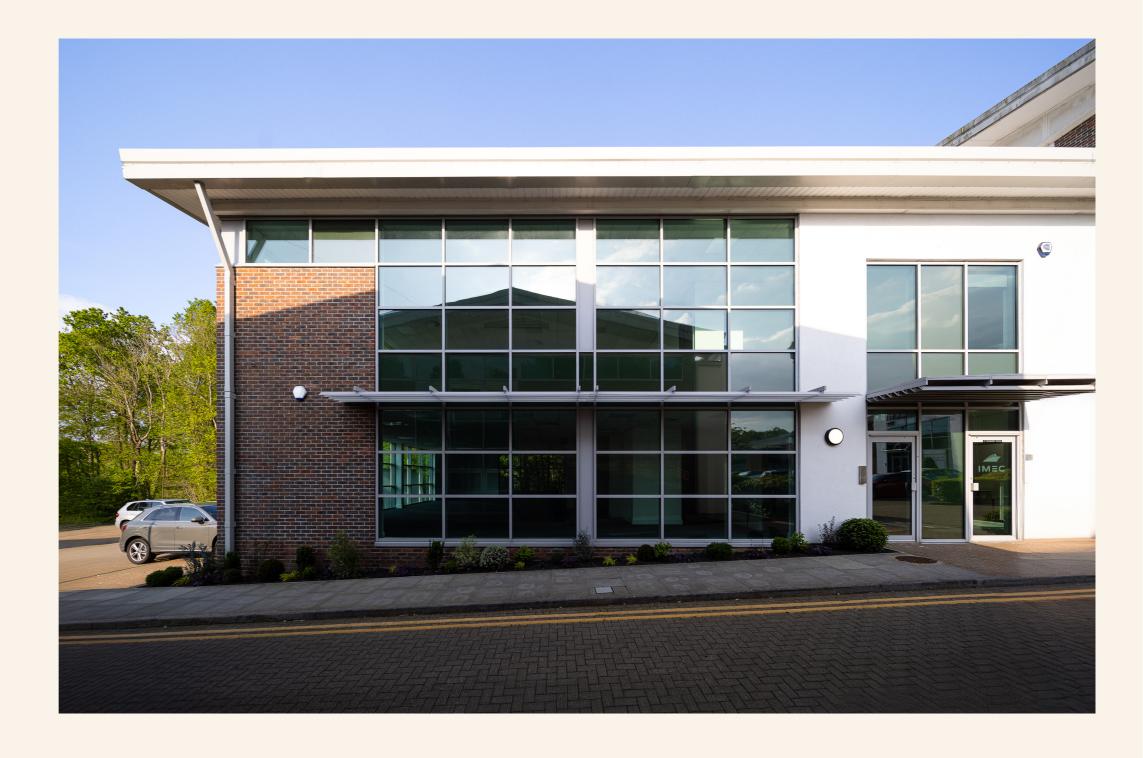

### REFURBISHED **OFFICE SPACE READY TO LET**

Turnberry House is a high quality, two storey, end terrace, purpose built office building constructed in 2005. It has a striking front elevation with feature curtain walling, brise soleil and an entrance canopy.

The interior provides a ground floor reception with stairs leading to the first floor. The building has WC's on both the ground and first floor.

The property has recently undergone a full refurbishment including new AC, WC facilities and external landscaping.