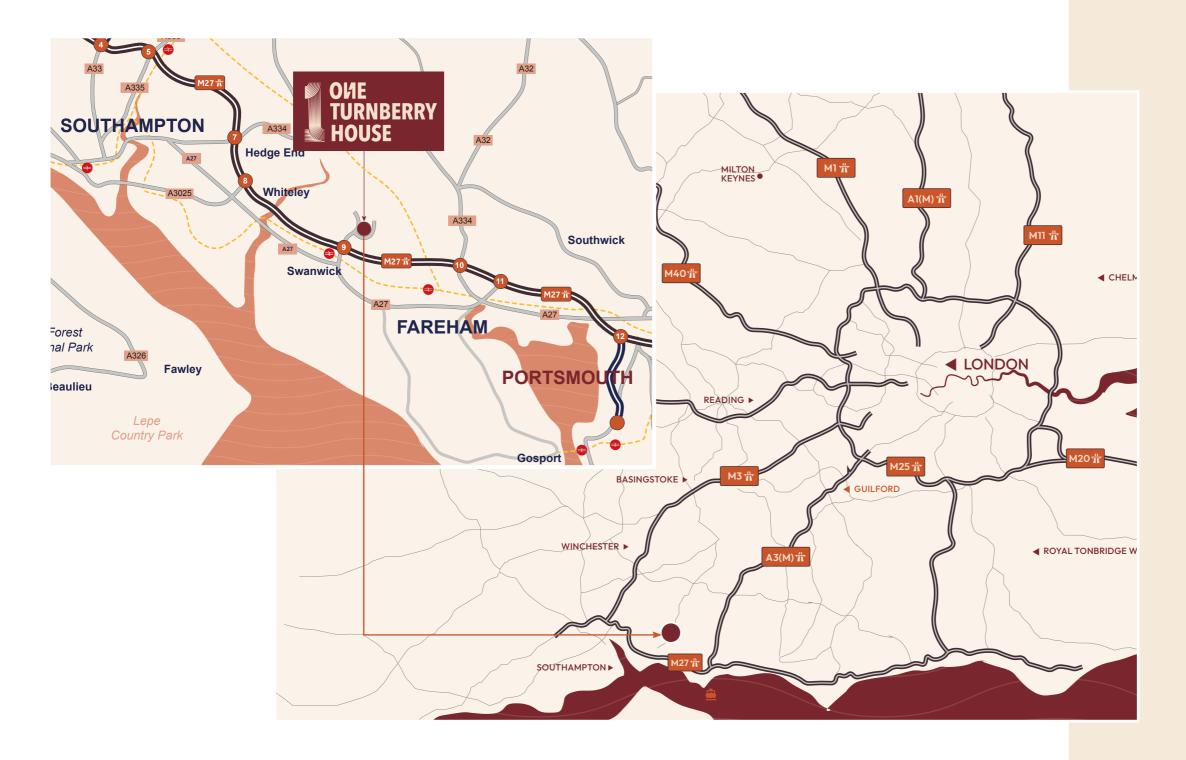

## LOCATION

Turnberry House is located on the prestigious Links office campus set within the highly established and successful Solent Business Park. The position offers first class links to the motorway network via J9 of the M27, within easy reach of the M3 and A3(M). Local rail services are provided from Swanwick linking to the national rail network at Southampton Airport Parkway.

#### ROAD

M27: **0.5 miles** Southampton : **10 miles** Portsmouth: **12 miles** M3: **16 miles** Central London: **81 miles** 

#### **AIRPORTS**

Southampton: **10 miles** Heathrow Airport: **69 miles** Gatwick Airport: **71 miles** 

**RAIL** Swanwick Train Station: **1.8 miles** 