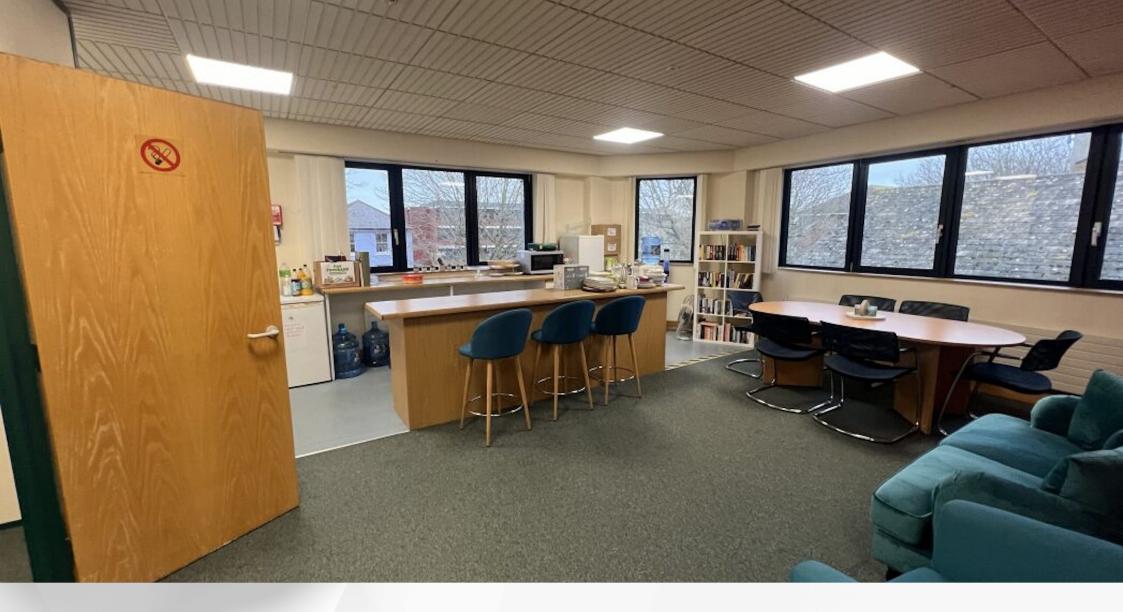

#### **Description**

The property comprises a self-contained 3-storey office building arranged over ground, first and second floors. Each floor is designed to an open plan specification. The property will undergo a refurbishment and be available to let as a whole or on individual floors.

#### **Accommodation**

The accommodation comprises the following areas:

| Name   | sq ft  | sq m     | Availability |
|--------|--------|----------|--------------|
| Ground | 3,602  | 334.64   | Available    |
| 1st    | 3,671  | 341.05   | Available    |
| 2nd    | 3,706  | 344.30   | Available    |
| Total  | 10.979 | 1.019.99 |              |

#### **Specification**

Lift access to all floors

WCs on all floors

Air conditioning to both the ground and first floors

Gas central heating throughout

Suspended ceiling and floor with floor boxes

LED lighting

Kitchenette facilities

**Excellent parking** 