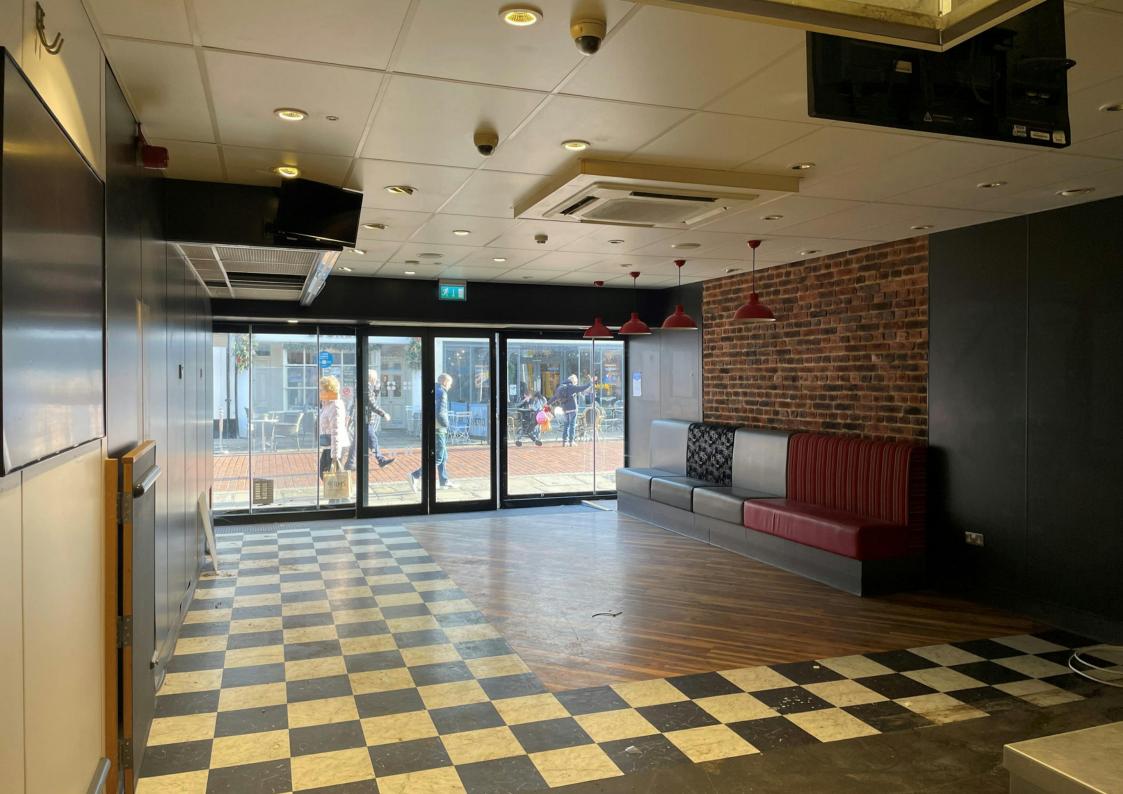

### **Description**

The premises are arranged over ground and first floors and have the benefit of rear servicing. The property has until recently been used for catering purposes and remains fitted for this use. The unit having fridges and food preparation area at first floor, together with a goods dumbwaiter between the floors. The unit has a modern shop front and rectangular shape.