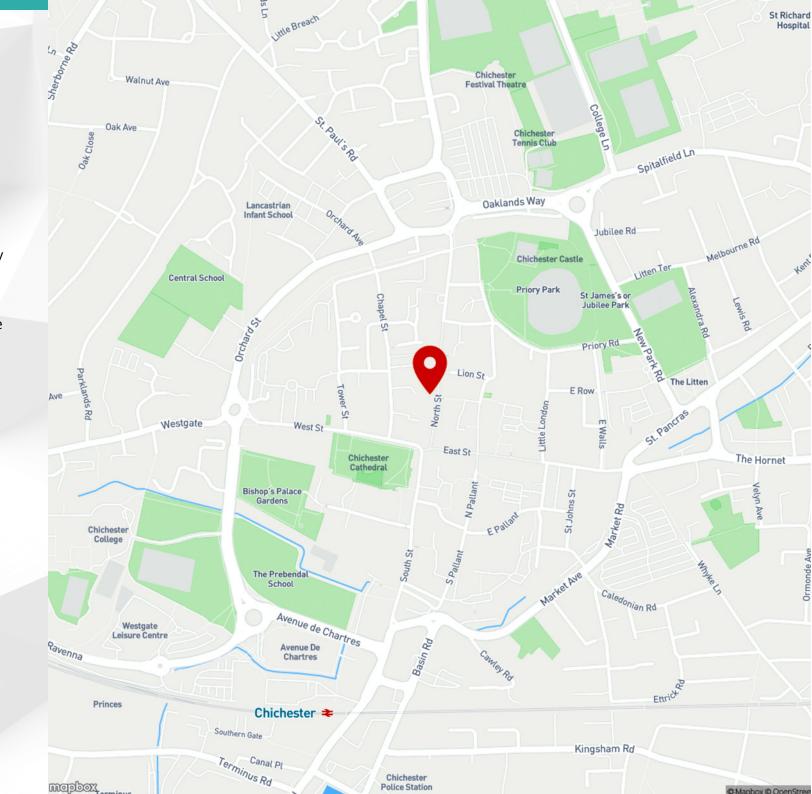

## Location

The premises are located in prime position in the pedestrianised section of North Street, close to its junction with Crane Street. The Market Cross is directly to the south. Marks & Spencer is a located nearby and Toni & Guy are adjacent. Other nearby occupiers include L'Occitane, The White Company, West Cornwall Food Company and Caffe Nero.