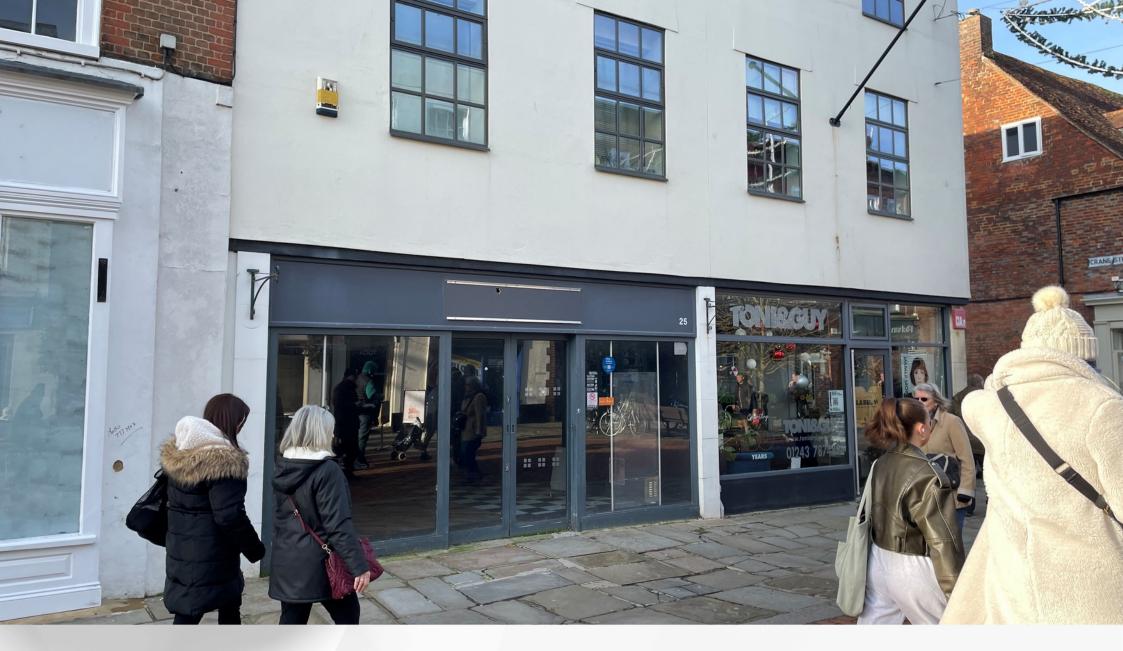

## **25 NORTH STREET, CHICHESTER, PO19 1LB**

**RETAIL TO LET** 

708 SQ FT (65.77 SQ M) Ground Floor

## Location

The premises are located in prime position in the pedestrianised section of North Street, close to its junction with Crane Street. The Market Cross is directly to the south. Marks & Spencer is a located nearby and Toni & Guy are adjacent. Other nearby occupiers include L'Occitane, The White Company, West Cornwall Food Company and Caffe Nero.

### **Description**

The premises are arranged over ground and first floors and have the benefit of rear servicing. The property has until recently been used for catering purposes and remains fitted for this use. The unit having fridges and food preparation area at first floor, together with a goods dumbwaiter between the floors. The unit has a modern shop front and rectangular shape.