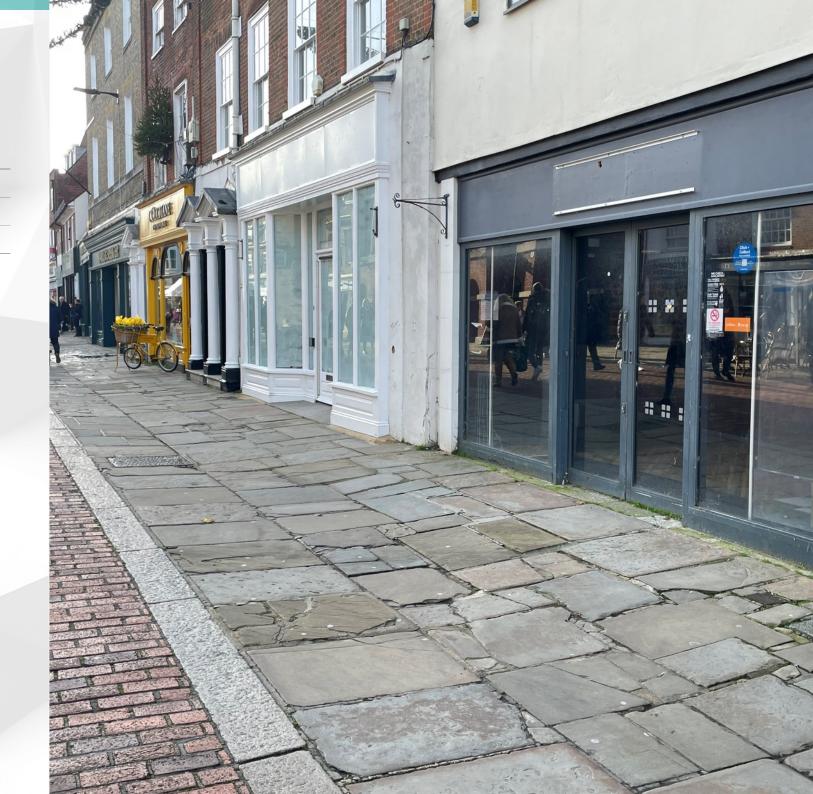

## Location

The premises are located in prime position in the pedestrianised section of North Street, close to its junction with Crane Street. The Market Cross is directly to the south. Marks & Spencer is a located nearby and Toni & Guy are adjacent. Other nearby occupiers include L'Occitane, The White Company, West Cornwall Food Company and Caffe Nero.

### **Description**

The premises are arranged over ground and first floors and have the benefit of rear servicing. The property has until recently been used for catering purposes and remains fitted for this use. The unit having fridges and food preparation area at first floor, together with a goods dumbwaiter between the floors. The unit has a modern shop front and rectangular shape.