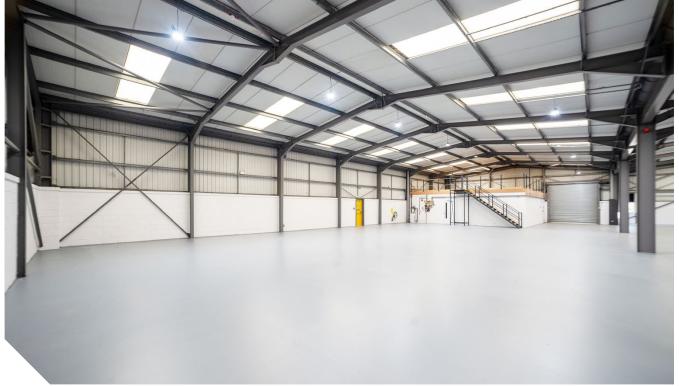

# **DESCRIPTION**

Each unit is of modern construction and provides a clear span warehouse with part brick and profile metal sheet clad elevations beneath a pitched profile metal sheet roof incorporating translucent panelling.