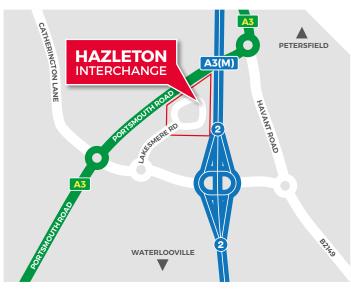

mate gross internal areas:

| UNIT A2 | ft²    | m²    |
|---------|--------|-------|
| TOTAL   | 10,766 | 1,000 |
| UNIT B2 | ft²    | m²    |
| TOTAL   | 2,554  | 237   |
| UNIT C1 | ft²    | m²    |
| TOTAL   | 9,135  | 849   |
| UNIT C2 | ft²    | m²    |
| TOTAL   | 3,174  | 295   |
| UNIT E  | ft²    | m²    |
| TOTAL   | 17,542 | 1,630 |
| UNIT L1 | ft²    | m²    |
| TOTAL   | 11,911 | 1,114 |

# **DESCRIPTION**

Each unit is of modern construction and provides a clear span warehouse with part brick and profile metal sheet clad elevations beneath a pitched profile metal sheet roof incorporating translucent panelling.







OFFICE ACCOMMODATION



ALLOCATED PARKING SPACES



GREAT LOADING YARD AREAS



3 PHASE POWER



ROLLER SHUTTER DOORS



FULLY REFURBISHED























#### **LEASE TERMS**

The units are available on a new full repairing and insuring lease.

## **BUSINESS RATES**

Available upon request.

### **SERVICE CHARGE**

A service charge is levied for the upkeep and maintenance of the common areas. Further details are available upon request.

### **LEGAL COSTS**

Each party will be responsible for their own legal costs incurred in this transaction.

#### VAT

All figures quoted are exclusive of VAT, which is applicable on all IPIE Estates

### **ENERGY PERFORMANCE RATING**

EPCs are available on request.



**Lewis Callanan** lewis.callanan@ipif.co.uk



Andy Hellier ah@hlp.co.uk

Matt Poplett matt@hlp.co.uk



Alex Gauntlett agauntlett@vailwilliams.com

Oliver Hockley ohockley@vailwilliams.com