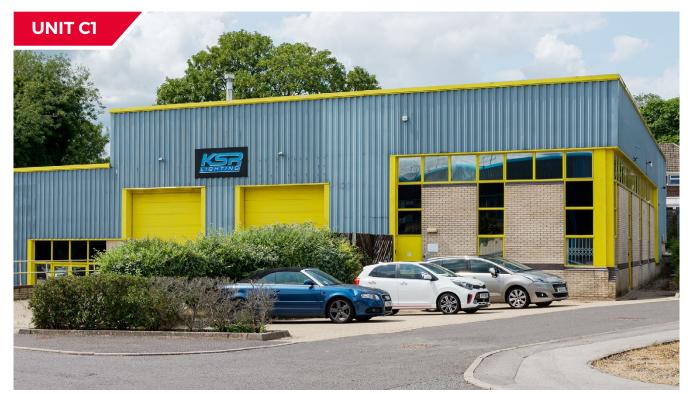

### **ACCOMMODATION**

Available accommodation comprises of the following approximate gross internal areas:

| UNIT A2 | ft²    | m²    |
|---------|--------|-------|
| TOTAL   | 10,766 | 1,000 |
| UNIT B2 | ft²    | m²    |
| TOTAL   | 2,554  | 237   |
| UNIT C1 | ft²    | m²    |
| TOTAL   | 9,135  | 849   |
| UNIT C2 | ft²    | m²    |
| TOTAL   | 3,174  | 295   |
| UNIT E  | ft²    | m²    |
| TOTAL   | 17,542 | 1,630 |
| UNIT L1 | ft²    | m²    |
| TOTAL   | 11,911 | 1,114 |

# **DESCRIPTION**

Each unit is of modern construction and provides a clear span warehouse with part brick and profile metal sheet clad elevations beneath a pitched profile metal sheet roof incorporating translucent panelling.