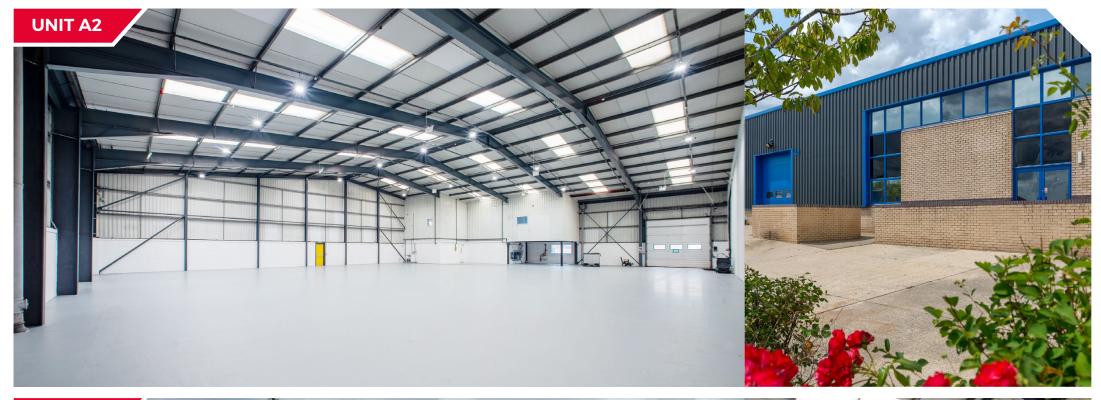

### **ACCOMMODATION**

Available accommodation comprises of the following approximate gross internal areas:

| UNIT A2 | ft²    | m²    |
|---------|--------|-------|
| TOTAL   | 10,766 | 1,000 |
| UNIT B2 | ft²    | m²    |
| TOTAL   | 2,554  | 237   |
| UNIT C1 | ft²    | m²    |
| TOTAL   | 9,135  | 849   |
| UNIT C2 | ft²    | m²    |
| TOTAL   | 3,174  | 295   |
| UNIT E  | ft²    | m²    |
| TOTAL   | 17,542 | 1,630 |
| UNIT L1 | ft²    | m²    |
| TOTAL   | 11,911 | 1,114 |

# **DESCRIPTION**

Each unit is of modern construction and provides a clear span warehouse with part brick and profile metal sheet clad elevations beneath a pitched profile metal sheet roof incorporating translucent panelling.