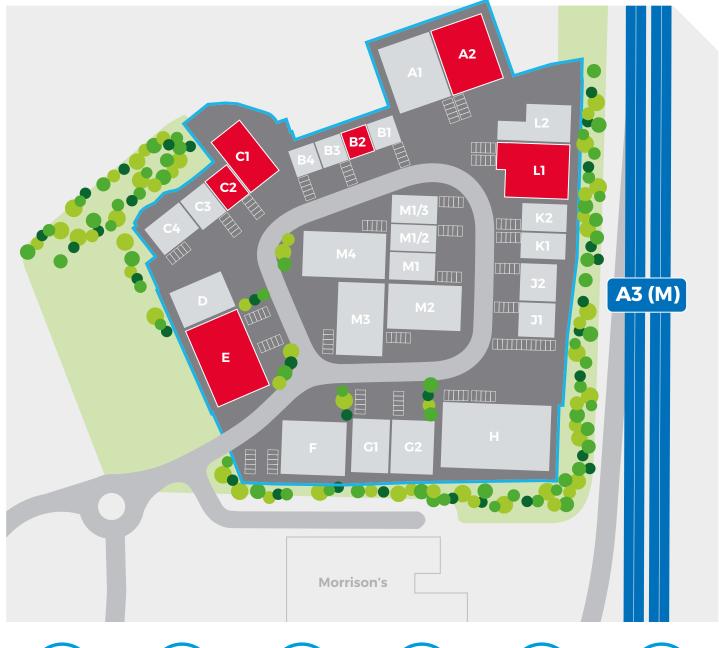

### **ACCOMMODATION**

Available accommodation comprises of the following approximate gross internal areas:

| UNIT A2 | ft²    | m²    |
|---------|--------|-------|
| TOTAL   | 10,766 | 1,000 |
| UNIT B2 | ft²    | m²    |
| TOTAL   | 2,554  | 237   |
| UNIT C1 | ft²    | m²    |
| TOTAL   | 9,135  | 849   |
| UNIT C2 | ft²    | m²    |
| TOTAL   | 3,174  | 295   |
| UNIT E  | ft²    | m²    |
| TOTAL   | 17,542 | 1,630 |
| UNIT L1 | ft²    | m²    |
| TOTAL   | 11,911 | 1,114 |

# **DESCRIPTION**

Each unit is of modern construction and provides a clear span warehouse with part brick and profile metal sheet clad elevations beneath a pitched profile metal sheet roof incorporating translucent panelling.