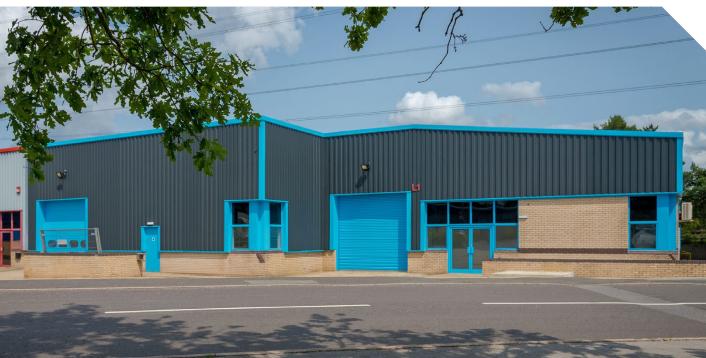

### **ACCOMMODATION**

Available accommodation comprises of the following approximate gross internal areas:

| UNIT A2 | ft²    | m²    |
|---------|--------|-------|
| TOTAL   | 10,766 | 1,000 |
| UNIT B2 | ft²    | m²    |
| TOTAL   | 2,554  | 237   |
| UNIT C1 | ft²    | m²    |
| TOTAL   | 9,135  | 849   |
| UNIT C2 | ft²    | m²    |
| TOTAL   | 3,174  | 295   |
| UNIT E  | ft²    | m²    |
| TOTAL   | 17,542 | 1,630 |
| UNIT L1 | ft²    | m²    |
| TOTAL   | 11,911 | 1,114 |

# **DESCRIPTION**

Each unit is of modern construction and provides a clear span warehouse with part brick and profile metal sheet clad elevations beneath a pitched profile metal sheet roof incorporating translucent panelling.