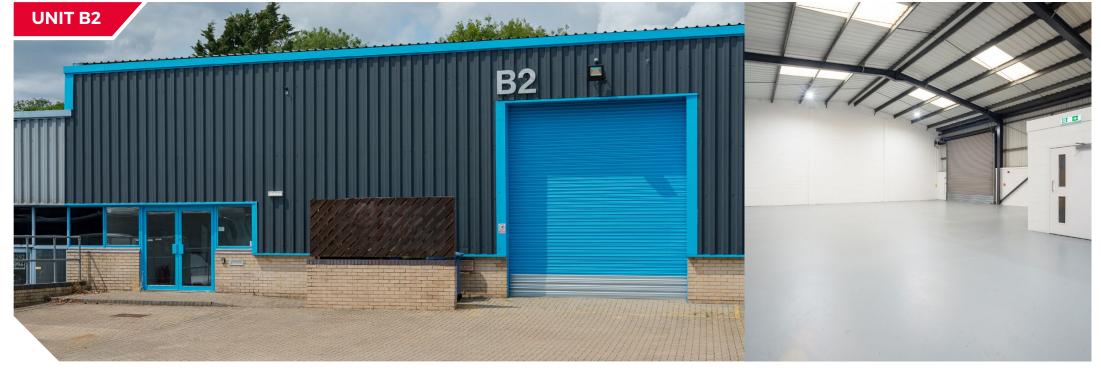

### **ACCOMMODATION**

Available accommodation comprises of the following approximate gross internal areas:

| UNIT A2 | ft²    | m²    |
|---------|--------|-------|
| TOTAL   | 10,766 | 1,000 |
| UNIT B2 | ft²    | m²    |
| TOTAL   | 2,554  | 237   |
| UNIT C1 | ft²    | m²    |
| TOTAL   | 9,135  | 849   |
| UNIT C2 | ft²    | m²    |
| TOTAL   | 3,174  | 295   |
| UNIT E  | ft²    | m²    |
| TOTAL   | 17,542 | 1,630 |
| UNIT L1 | ft²    | m²    |
| TOTAL   | 11,911 | 1,114 |

# **DESCRIPTION**

Each unit is of modern construction and provides a clear span warehouse with part brick and profile metal sheet clad elevations beneath a pitched profile metal sheet roof incorporating translucent panelling.