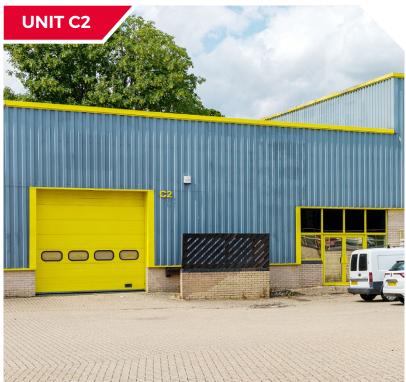

### **ACCOMMODATION**

Available accommodation comprises of the following approximate gross internal areas:

| UNIT A2 | ft²    | m²    |
|---------|--------|-------|
| TOTAL   | 10,766 | 1,000 |
| UNIT B2 | ft²    | m²    |
| TOTAL   | 2,554  | 237   |
| UNIT C1 | ft²    | m²    |
| TOTAL   | 9,135  | 849   |
| UNIT C2 | ft²    | m²    |
| TOTAL   | 3,174  | 295   |
| UNIT E  | ft²    | m²    |
| TOTAL   | 17,542 | 1,630 |
| UNIT L1 | ft²    | m²    |
| TOTAL   | 11,911 | 1,114 |

# **DESCRIPTION**

Each unit is of modern construction and provides a clear span warehouse with part brick and profile metal sheet clad elevations beneath a pitched profile metal sheet roof incorporating translucent panelling.