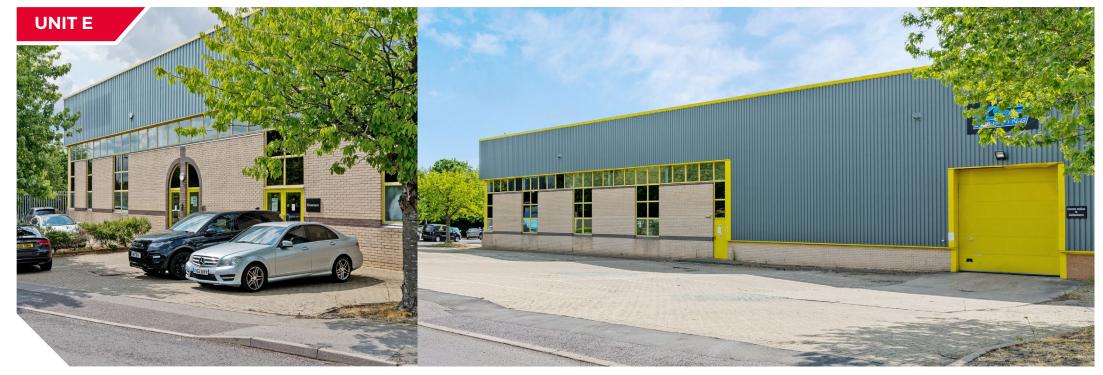

### **ACCOMMODATION**

Available accommodation comprises of the following approximate gross internal areas:

| UNIT A2 | ft²    | m²    |
|---------|--------|-------|
| TOTAL   | 10,766 | 1,000 |
| UNIT B2 | ft²    | m²    |
| TOTAL   | 2,554  | 237   |
| UNIT C1 | ft²    | m²    |
| TOTAL   | 9,135  | 849   |
| UNIT C2 | ft²    | m²    |
| TOTAL   | 3,174  | 295   |
| UNIT E  | ft²    | m²    |
| TOTAL   | 17,542 | 1,630 |
| UNIT L1 | ft²    | m²    |
| TOTAL   | 11,911 | 1,114 |

# **DESCRIPTION**

Each unit is of modern construction and provides a clear span warehouse with part brick and profile metal sheet clad elevations beneath a pitched profile metal sheet roof incorporating translucent panelling.