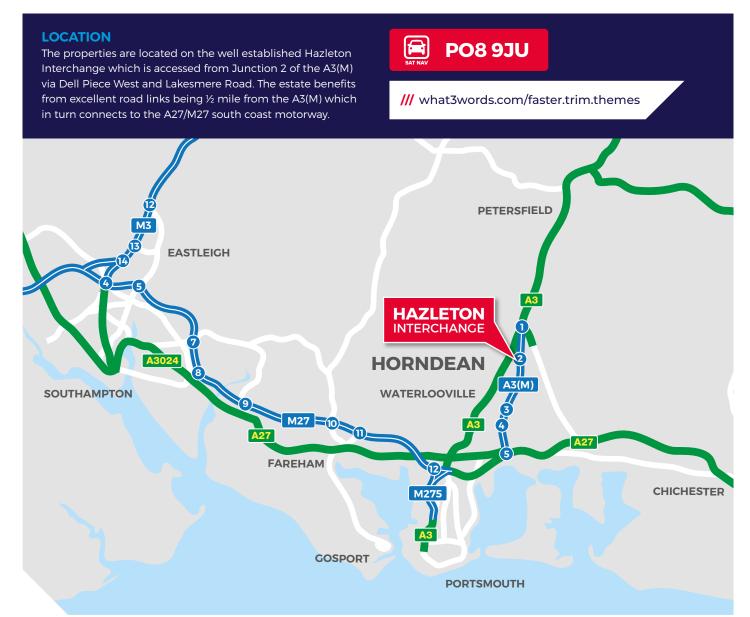

ximate gross internal areas:

| UNIT A2 | ft²    | m²    |
|---------|--------|-------|
| TOTAL   | 10,766 | 1,000 |
| UNIT B2 | ft²    | m²    |
| TOTAL   | 2,554  | 237   |
| UNIT C1 | ft²    | m²    |
| TOTAL   | 9,135  | 849   |
| UNIT C2 | ft²    | m²    |
| TOTAL   | 3,174  | 295   |
| UNIT E  | ft²    | m²    |
| TOTAL   | 17,542 | 1,630 |
| UNIT L1 | ft²    | m²    |
| TOTAL   | 11,911 | 1,114 |

# **DESCRIPTION**

Each unit is of modern construction and provides a clear span warehouse with part brick and profile metal sheet clad elevations beneath a pitched profile metal sheet roof incorporating translucent panelling.







OFFICE ACCOMMODATION



ALLOCATED PARKING SPACES



GREAT LOADING YARD AREAS



3 PHASE POWER



ROLLER SHUTTER DOORS



FULLY REFURBISHED























#### **LEASE TERMS**

The units are available on a new full repairing and insuring lease.

## **BUSINESS RATES**

Available upon request.

### **SERVICE CHARGE**

A service charge is levied for the upkeep and maintenance of the common areas. Further details are available upon request.

### **LEGAL COSTS**

Each party will be responsible for their own legal costs incurred in this transaction.

#### VAT

All figures quoted are exclusive of VAT, which is applicable on all IPIE Estates

### **ENERGY PERFORMANCE RATING**

EPCs are available on request.



**Lewis Callanan** lewis.callanan@ipif.co.uk



Andy Hellier ah@hlp.co.uk

Matt Poplett matt@hlp.co.uk



Alex Gauntlett agauntlett@vailwilliams.com

Oliver Hockley ohockley@vailwilliams.com