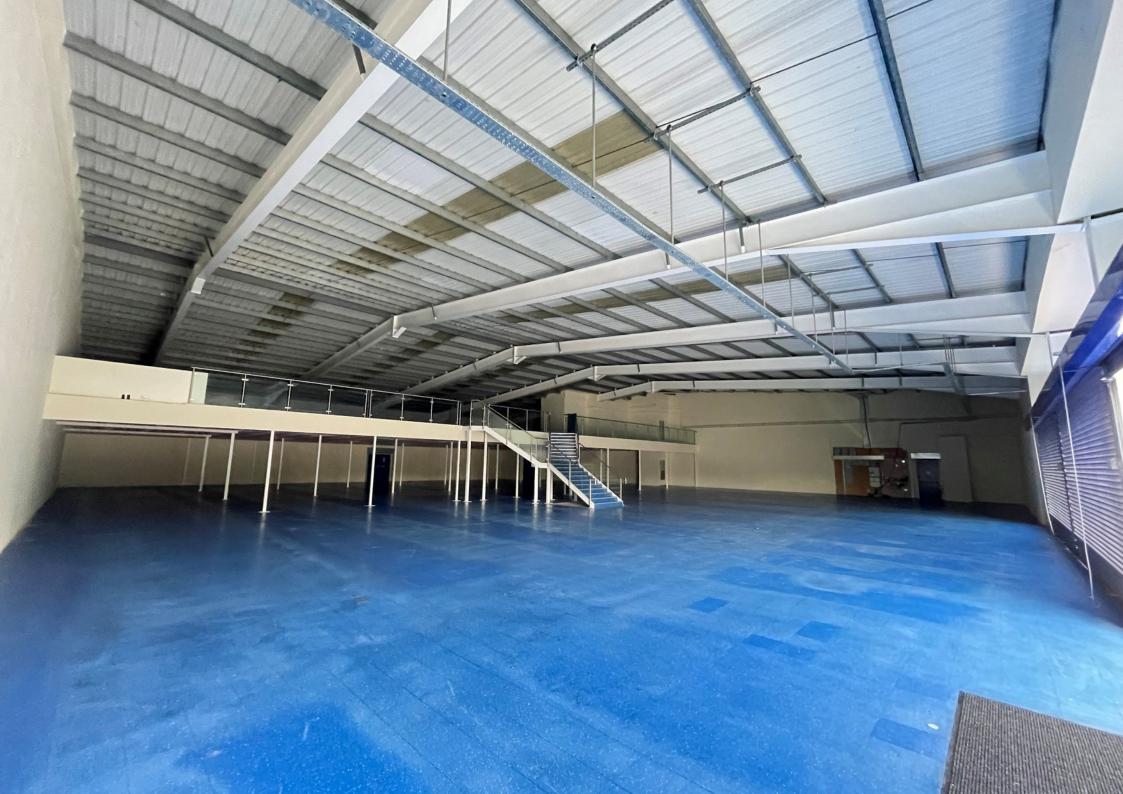

## **Description**

The unit comprises a purpose built retail warehouse of steel frame construction with metal cladding. Internally the unit is rectangular in shape with access to a shared service yard. The unit shares car parking with the adjoining occupier The Gym Group. The unit has recently been completely refurbished externally.

#### **Accommodation**

The accommodation comprises the following areas:

| Name             | sq ft  | sq m     |
|------------------|--------|----------|
| Ground - Sales   | 12,500 | 1,161.29 |
| Ground - Loading | 657    | 61.04    |
| Mezzanine        | 6,510  | 604.80   |
| Total            | 19,667 | 1,827.13 |