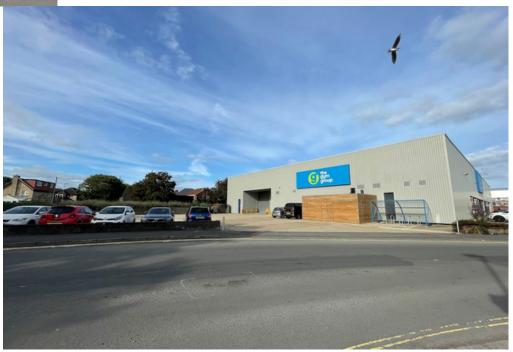

## Location

160 Southampton Road, Segensworth, Fareham, PO14 4PP

The property forms part of Southampton Road retail park in Fareham. The subject unit is situated adjacent to The Gym Group. Other occupiers on the retail park include B&Q, Dunelm, Carpetright, Home Bargains, Pets at Home, Halfords and Curry's/PC World. In addition, B&M Stores have taken a lease on 166 Southampton Road nearby.

## **Description**

The unit comprises a purpose built retail warehouse of steel frame construction with metal cladding. Internally the unit is rectangular in shape with access to a shared service yard. The unit shares car parking with the adjoining occupier The Gym Group. The unit has recently been completely refurbished externally.