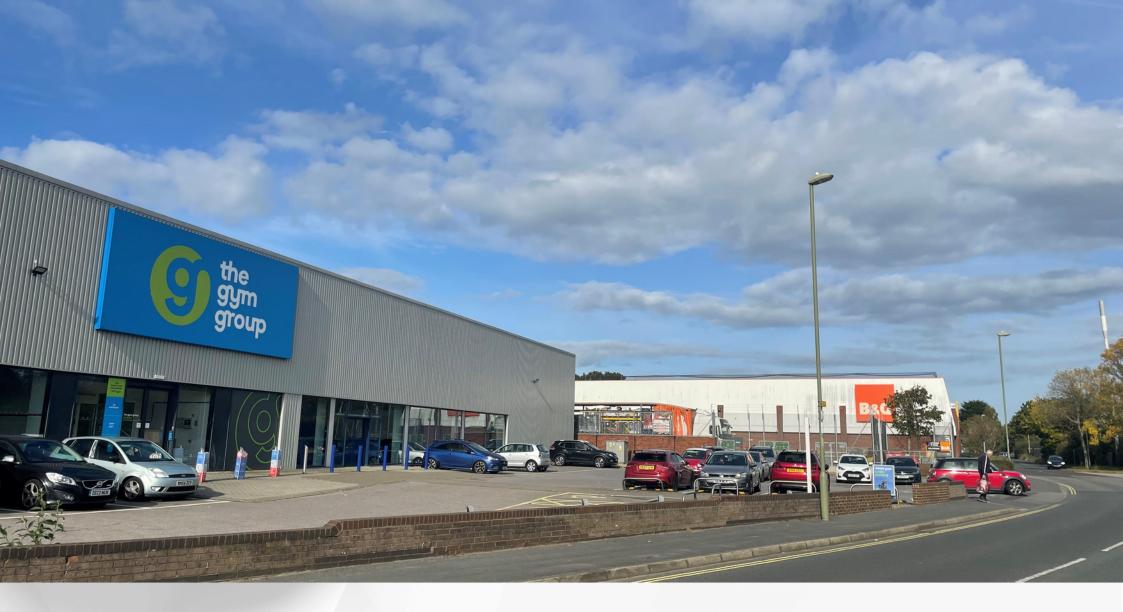

## Location

160 Southampton Road, Segensworth, Fareham, PO14 4PP

The property forms part of Southampton Road retail park in Fareham. The subject unit is situated adjacent to The Gym Group. Other occupiers on the retail park include B&Q, Dunelm, Carpetright, Home Bargains, Pets at Home, Halfords and Curry's/PC World. In addition, B&M Stores have taken a lease on 166 Southampton Road nearby.

## **Description**

The unit comprises a purpose built retail warehouse of steel frame construction with metal cladding. Internally the unit is rectangular in shape with access to a shared service yard. The unit shares car parking with the adjoining occupier The Gym Group. The unit has recently been completely refurbished externally.