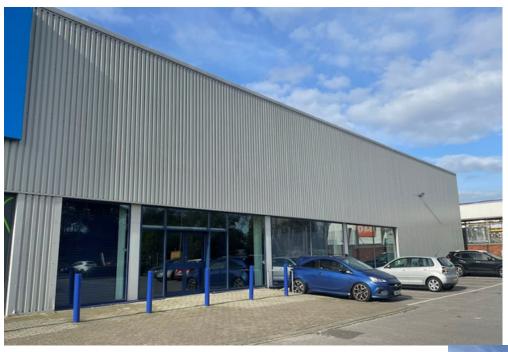

## Location

160 Southampton Road, Segensworth, Fareham, PO14 4PP

The property forms part of Southampton Road retail park in Fareham. The subject unit is situated adjacent to The Gym Group. Other occupiers on the retail park include B&Q, Dunelm, Carpetright, Home Bargains, Pets at Home, Halfords and Curry's/PC World. In addition, B&M Stores have taken a lease on 166 Southampton Road nearby.

## **Description**

The unit comprises a purpose built retail warehouse of steel frame construction with metal cladding. Internally the unit is rectangular in shape with access to a shared service yard. The unit shares car parking with the adjoining occupier The Gym Group. The unit has recently been completely refurbished externally.