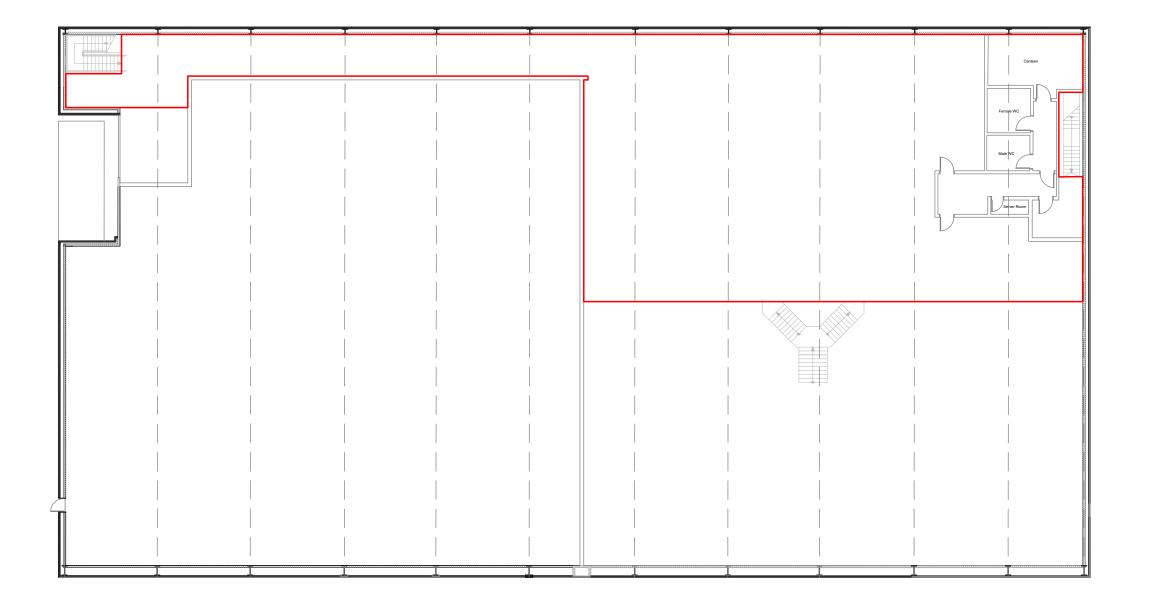

13-21 Curtain Road, London, EC2A 3LT

Tel: 020 7253 5050 Fax: 020 7253 5056 Email: mail@cubitconsulting.co.uk Website: www.cubitconsulting.co.uk

160 Southampton Road, Fareham, Project title: Hampshire PO14 4PP

Drawing Title: Existing Ground Floor

Date: July 2023

Scale: 1:250 @ A3

Drawn/Checked By: RF

Purpose of Issue:

10744 005

This drawing must not be reproduced in whole or part without written consent Do not scale from this drawing. Written dimensions to be checked on site