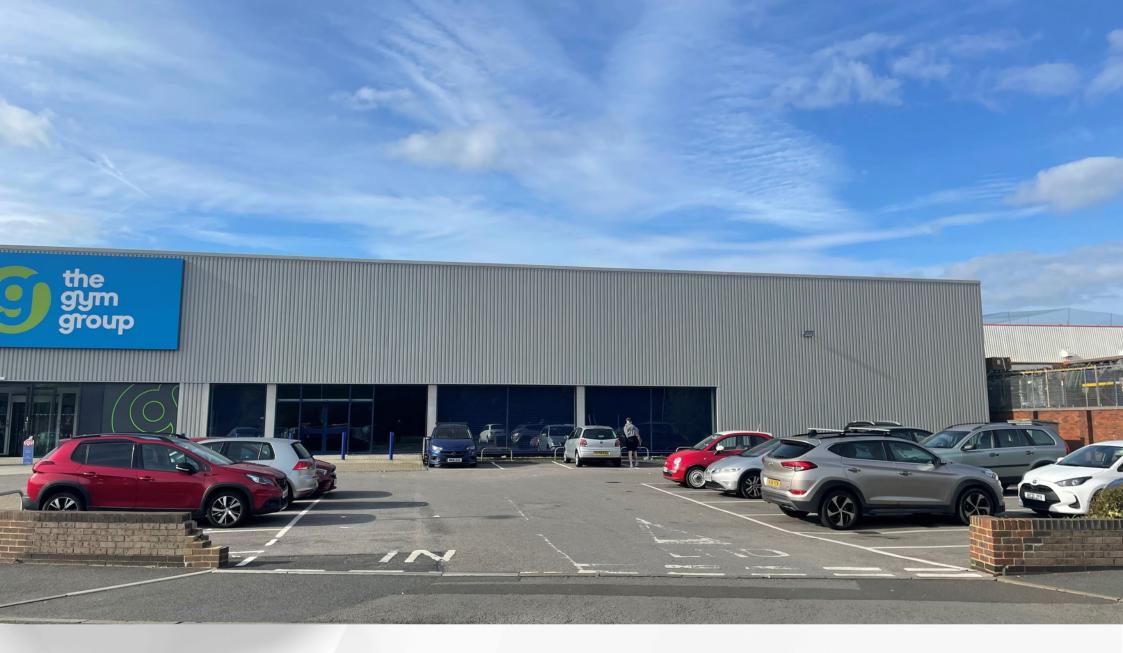

## Location

160 Southampton Road, Segensworth, Fareham, PO14 4PP

The property forms part of Southampton Road retail park in Fareham. The subject unit is situated adjacent to The Gym Group. Other occupiers on the retail park include B&Q, Dunelm, Carpetright, Home Bargains, Pets at Home, Halfords and Curry's/PC World. In addition, B&M Stores have taken a lease on 166 Southampton Road nearby.

## **Description**

The unit comprises a purpose built retail warehouse of steel frame construction with metal cladding. Internally the unit is rectangular in shape with access to a shared service yard. The unit shares car parking with the adjoining occupier The Gym Group. The unit has recently been completely refurbished externally.