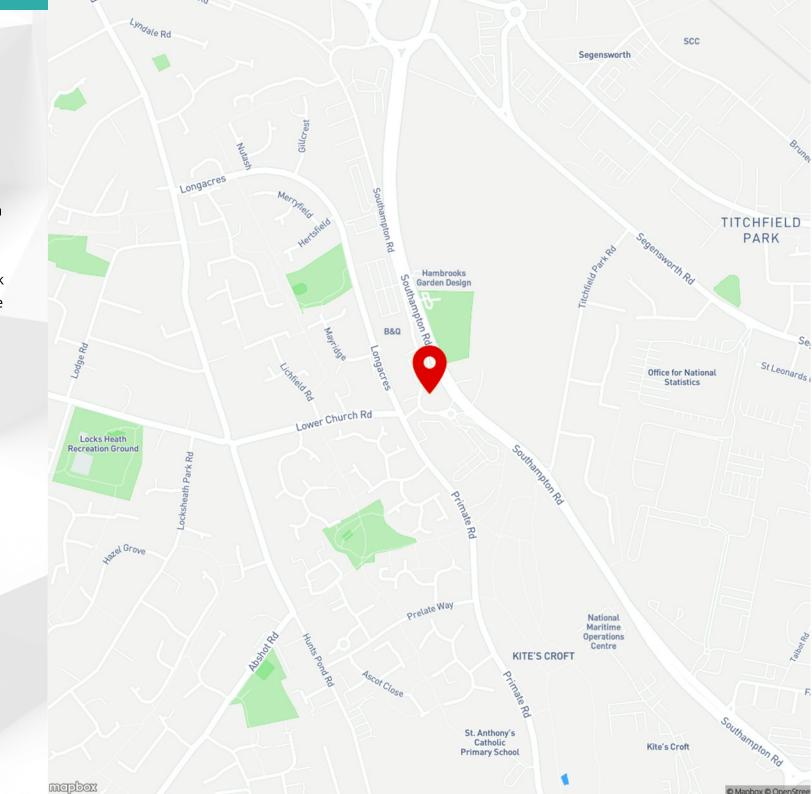

## Location

160 Southampton Road, Segensworth, Fareham, PO14 4PP

The property forms part of Southampton Road retail park in Fareham. The subject unit is situated adjacent to The Gym Group. Other occupiers on the retail park include B&Q, Dunelm, Carpetright, Home Bargains, Pets at Home, Halfords and Curry's/PC World. In addition, B&M Stores have taken a lease on 166 Southampton Road nearby.