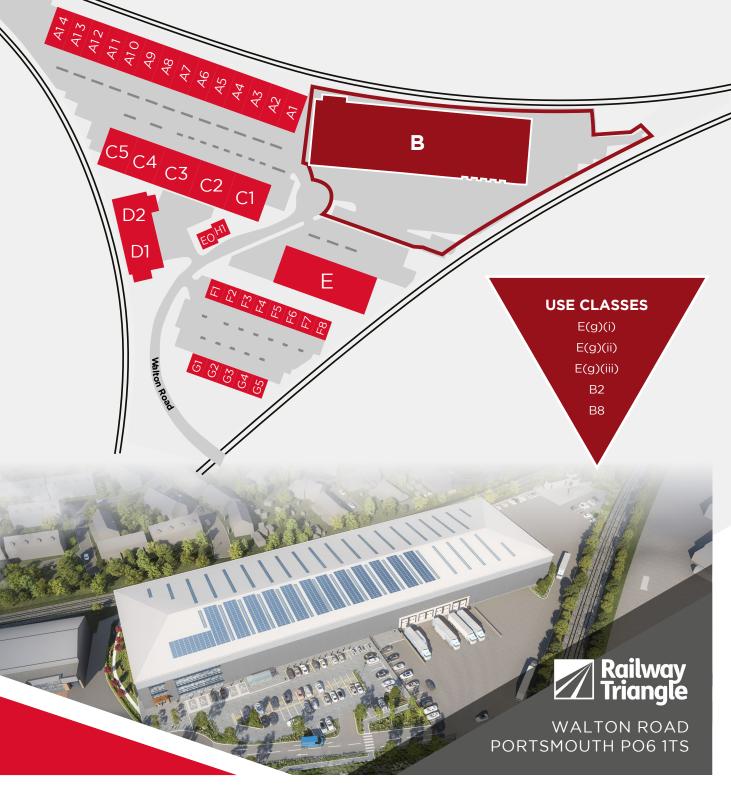

WALTON ROAD PORTSMOUTH PO6 1TS Detached Modern Warehouse with Grade A Ancillary Office Accommodation Arranged Over the First and Second Floors with an Undercroft Area

### DESCRIPTION

Unit B will comprise a new build, sustainable detached industrial/warehouse of steel portal frame construction. The unit is under redevelopment, with planning approved.

### ACCOMMODATION

On completion, the accommodation will be measured on a gross external basis and comprises of the following:

|                                              | m²    | ft²     |
|----------------------------------------------|-------|---------|
| Ground Floor Warehouse<br>(incl. Undercroft) | 9,187 | 98,888  |
| 1st Floor - Office                           | 341   | 3,670   |
| 2nd Floor - Office                           | 366   | 3,939   |
| Total                                        | 9,894 | 106,498 |