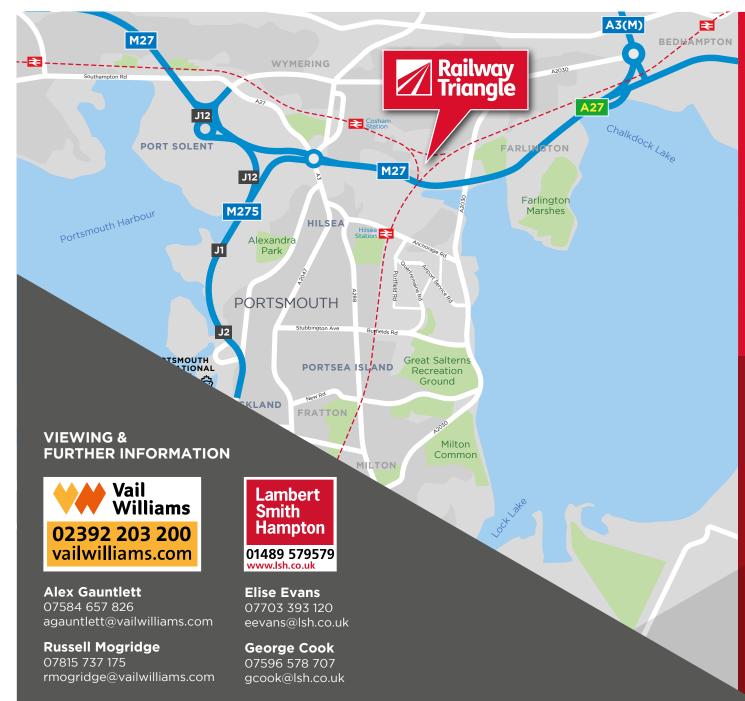

### PRIME LOCATION

ACCESS TO A3(M), M27 & A27

LONDON

1 hr, 20 min (via Havant)

**UNIT B** 

MANAGEMENT

OFFICE

LONDON

70 MILES

Concernation of the second sec

6 /// what3words.com/late.form.define

Railway Triangle, which adjoins the A27, is situated just off the Eastern Road (A2030) on Walton Road within 1 mile of the A3(M) and M27 motorway.

Eastern Road provides access to Portsmouth City Centre, approximately 4 miles to the south. London and the international airports of Heathrow and Gatwick may be reached by either the A3 or M27 and M3 motorways.

#### TRAVEL

|             | Access to A27, A3 (M) / M27  | 1 mile       |
|-------------|------------------------------|--------------|
|             | Southampton Docks            | 20 miles     |
|             | London                       | 70 miles     |
|             | Southampton (from Cosham)    | 28 min       |
| <b>;</b> -? | London Waterloo (via Havant) | 1 hr, 28 min |
| •           | Southampton Airport          | 20 miles     |
|             | Heathrow Airport             | 60 miles     |
|             | Gatwick Airport              | 70 miles     |
|             |                              |              |