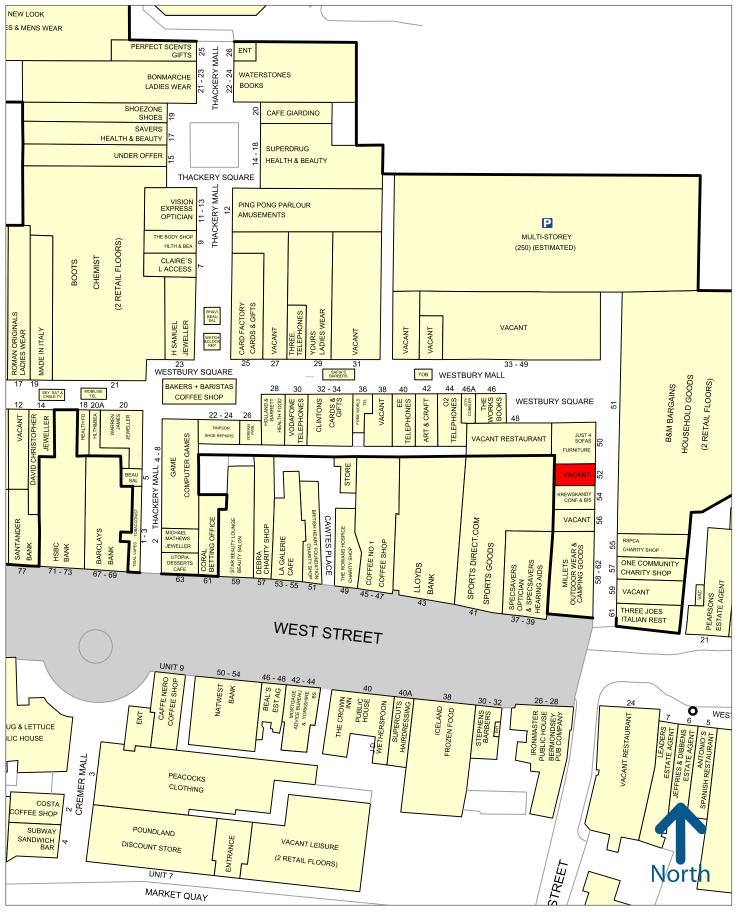

#### Location

Fareham Shopping Centre is a 500,000 sq ft fully enclosed shopping centre with key tenants including Next, Boots, Waterstones and Superdrug. Retailers operating in the vicinity include B&M, The Works and Millets.

Fareham

50 metres Copyright and confidentiality Experian, 2022. © Crown copyright and database rights 2022. OS 100019885

Map data

Experian Goad Plan Created: 12/09/2023 Created By: Vail Williams LLP

For more information on our products and services: www.experian.co.uk/goad | goad.sales@uk.experian.com | 0845 601 6011