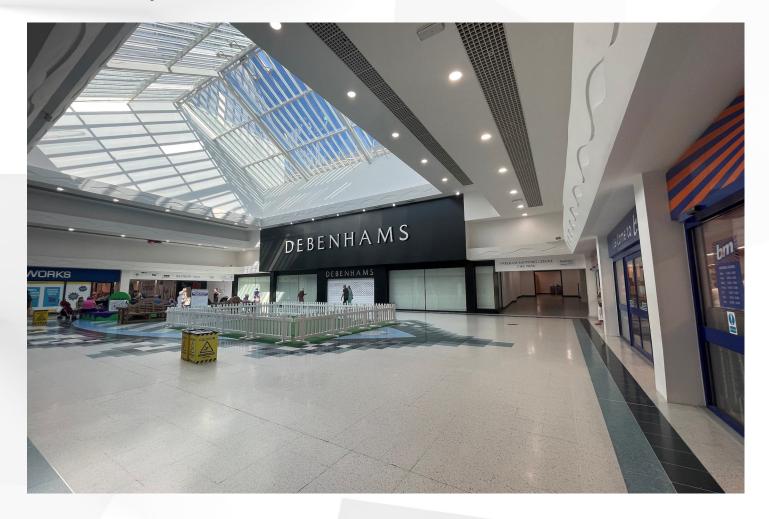

### **Description**

The premises occupy a prominent position adjacent to B&M Bargains and the rear multi storey car park pedestrian entrance. Other occupiers include O2, Holland & Barrett, Vodafone and The Works.

#### Location

Fareham Shopping Centre is a 500,000 sq ft fully enclosed shopping centre with key tenants including Next, Boots, Waterstones and Superdrug.