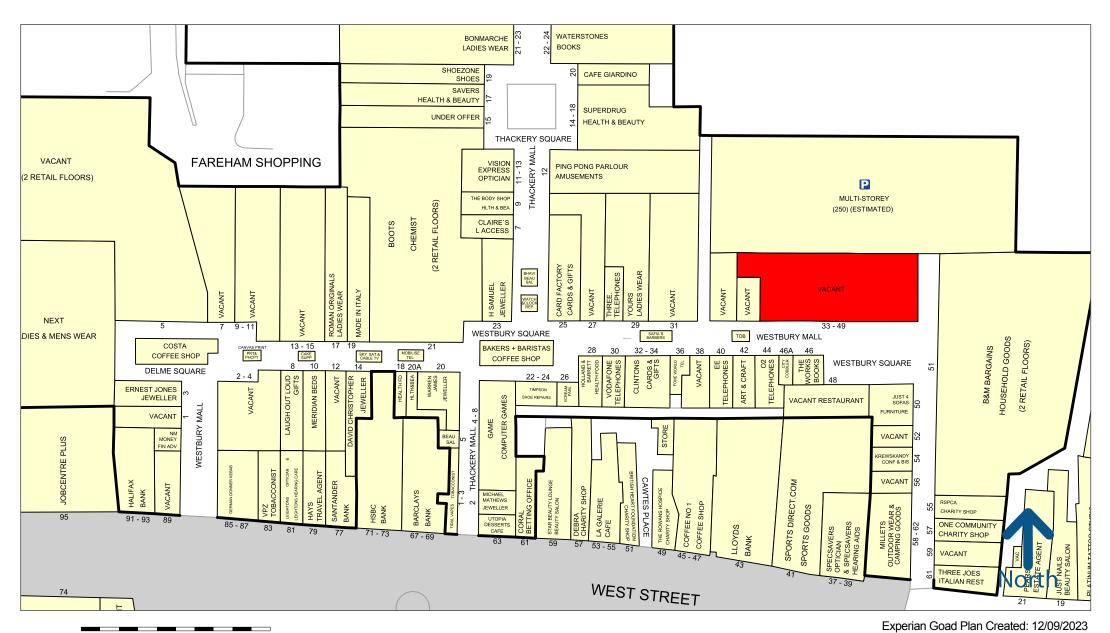

### **Description**

The premises occupy a prominent position adjacent to B&M Bargains and the rear multi storey car park pedestrian entrance. Other occupiers include O2, Holland & Barrett, Vodafone and The Works.

#### Location

Fareham Shopping Centre is a 500,000 sq ft fully enclosed shopping centre with key tenants including Next, Boots, Waterstones and Superdrug.