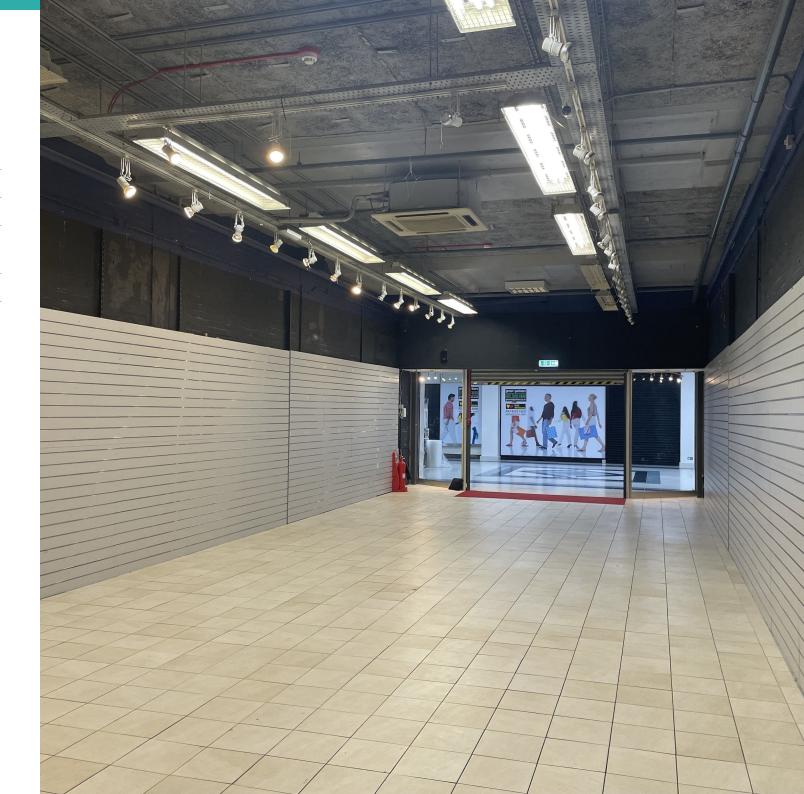

#### **Description**

The premises comprise a retail unit, arranged to provide ground floor retail space and first floor storage.

#### **Accommodation**

The accommodation comprises the following areas:

| Name   | sq ft | sq m   |
|--------|-------|--------|
| Ground | 1,264 | 117.43 |
| 1st    | 866   | 80.45  |
| Total  | 2,130 | 197.88 |