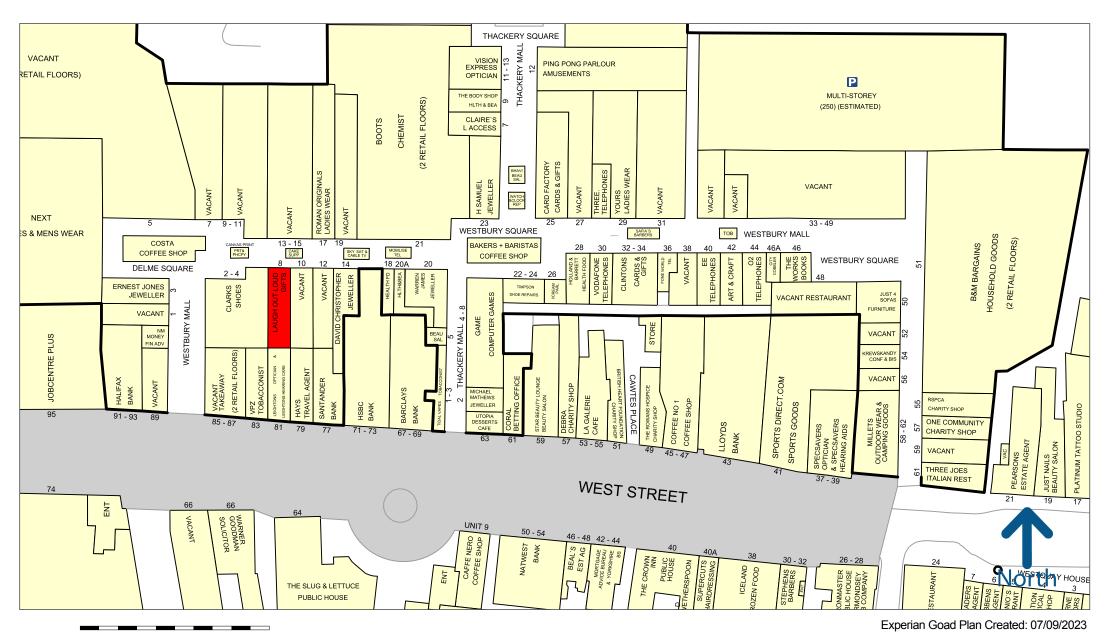

### Location

Fareham Shopping Centre is a 500,000 sq ft fully enclosed shopping centre with key tenants including Next, Boots, Waterstones, Superdrug and B&M. Retailers operating in the vicinity include Warren James, David Christopher Jewellers and Grape Tree.

#### **Description**

The premises comprise a retail unit, arranged to provide ground floor retail space and first floor storage.

#### **Accommodation**

The accommodation comprises the following areas:

| Name   | sq ft | sq m   |
|--------|-------|--------|
| Ground | 1,264 | 117.43 |
| 1st    | 866   | 80.45  |
| Total  | 2,130 | 197.88 |