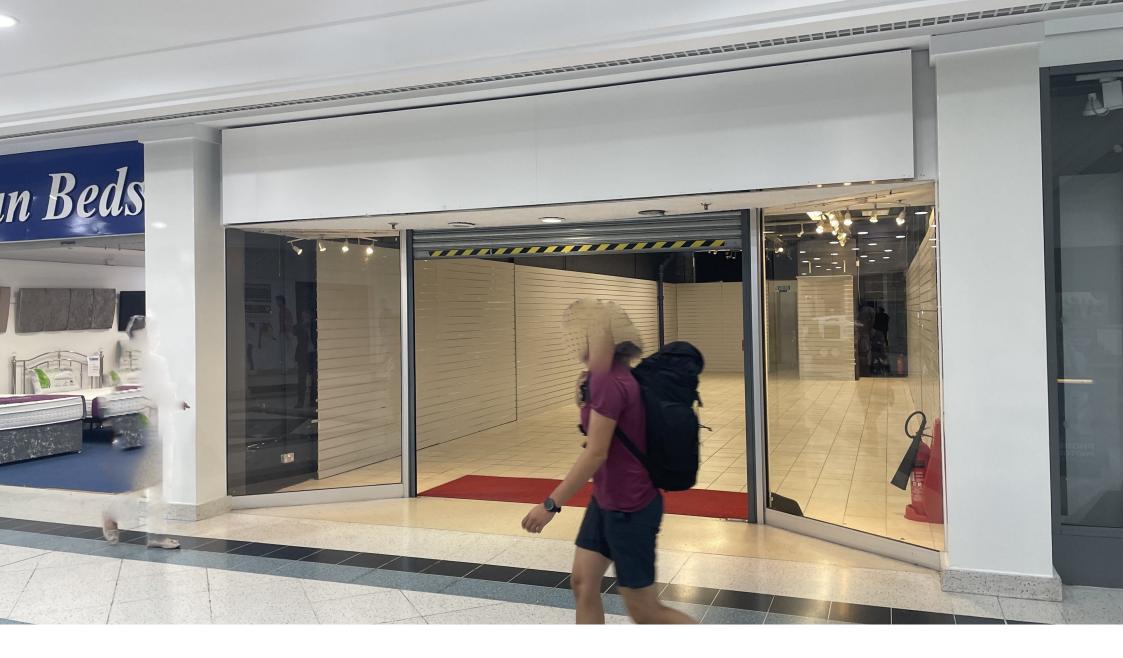

#### **Description**

The premises comprise a retail unit, arranged to provide ground floor retail space and first floor storage.

#### **Accommodation**

The accommodation comprises the following areas:

| Name   | sq ft | sq m   |
|--------|-------|--------|
| Ground | 1,264 | 117.43 |
| 1st    | 866   | 80.45  |
| Total  | 2,130 | 197.88 |