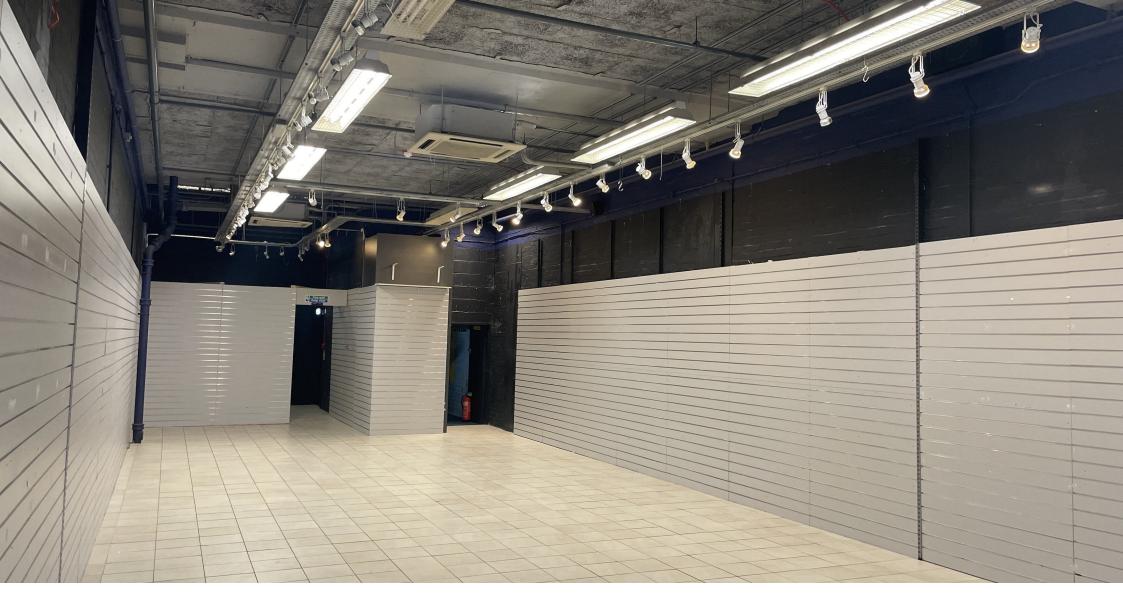

#### **Description**

The premises comprise a retail unit, arranged to provide ground floor retail space and first floor storage.

#### **Accommodation**

The accommodation comprises the following areas:

| Name   | sq ft | sq m   |
|--------|-------|--------|
| Ground | 1,264 | 117.43 |
| 1st    | 866   | 80.45  |
| Total  | 2,130 | 197.88 |