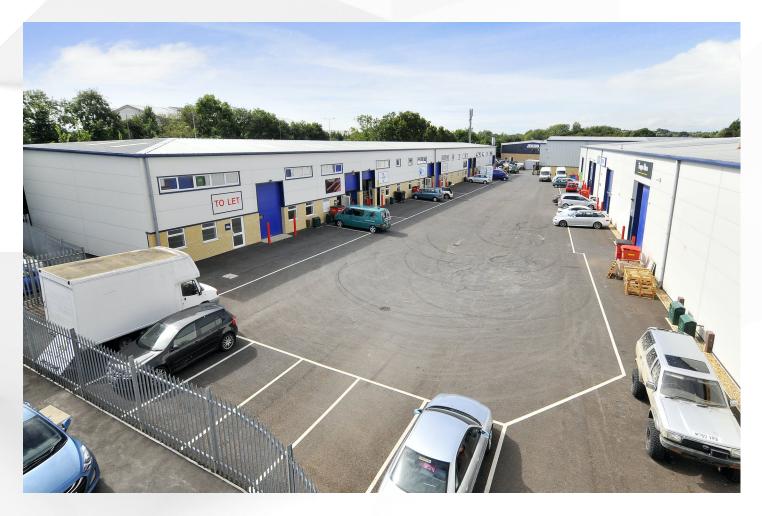

### INDUSTRIAL / WAREHOUSE TO LET 4,722 SQ FT

- 6m min eaves height
- Suitable for trade counter use
- Easy access to M27
- 3 x Loading door 2.67m (w) x 4.01m (h)

Industrial/Warehouse Units To let

vailwilliams.com

#### Description

The units are of steel portal frame construction with a combination of brickwork and profile clad elevations. There are up and door manual roller shutter doors to the front elevation along with customer entrances. Internally, there are brick built WCs. The properties benefit from 3 phase electricity and gas supply.