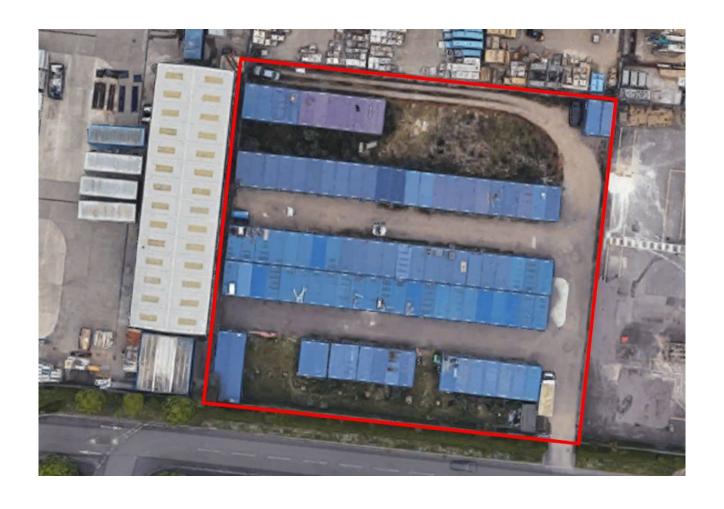

### **Description**

A secure self contained open storage site with gated access available to let on flexible terms. The site if fully secure with perimeter fencing and benefits from a power supply. Please note all containers will be removed from the site.

#### Location

Voyager Park is located on Portfield Road and forms part of the established Airport Industrial Estate in Hilsea, North Portsmouth. The Park benefits from good access to the A27 trunk road at the Farlington Intersection, via Eastern Road (A2030) and is within a close proximity of a range of amenities, which include Hilsea Halt Railway Station and retail facilities at Ocean Retail Park and Morrisons Supermarket.