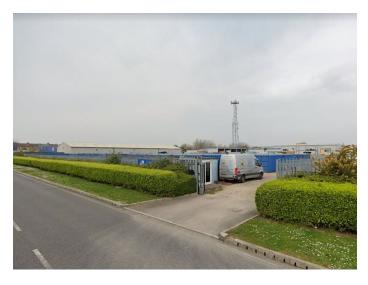

### **Description**

A secure self contained open storage site with gated access available to let on flexible terms. The site if fully secure with perimeter fencing and benefits from a power supply. Please note all containers will be removed from the site.