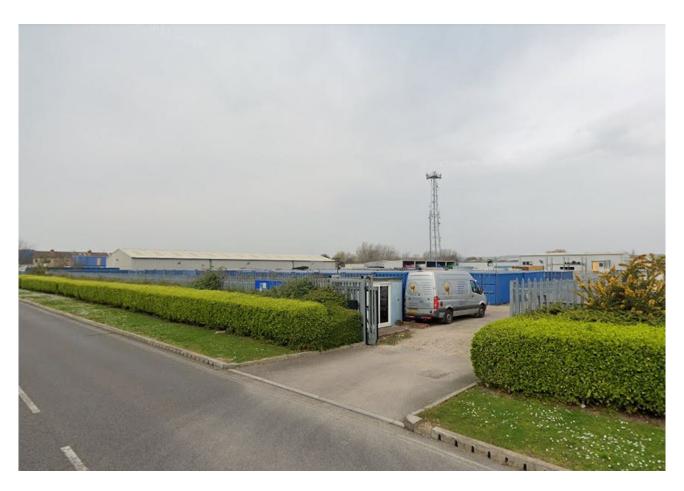

### **Description**

A secure self contained open storage site with gated access available to let on flexible terms. The site if fully secure with perimeter fencing and benefits from a power supply. Please note all containers will be removed from the site.