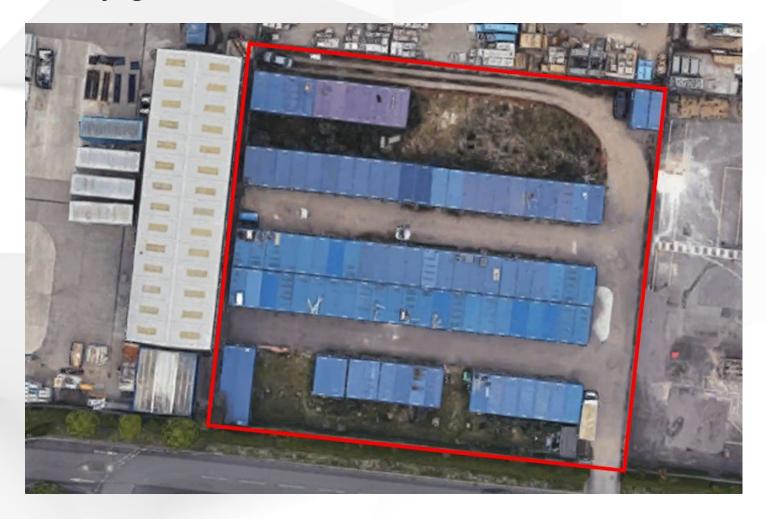

### **Description**

A secure self contained open storage site with gated access available to let on flexible terms. The site if fully secure with perimeter fencing and benefits from a power supply. Please note all containers will be removed from the site.

#### Location

Voyager Park is located on Portfield Road and forms part of the established Airport Industrial Estate in Hilsea, North Portsmouth. The Park benefits from good access to the A27 trunk road at the Farlington Intersection, via Eastern Road (A2030) and is within a close proximity of a range of amenities, which include Hilsea Halt Railway Station and retail facilities at Ocean Retail Park and Morrisons Supermarket.