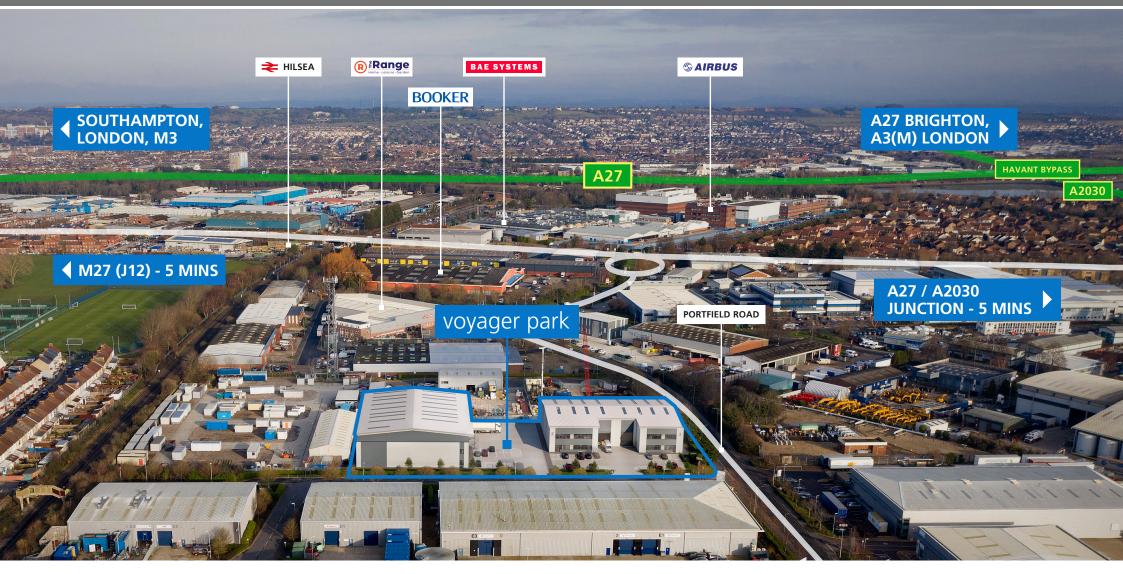

#### LOCATION

Voyager Park is located on Portfield Road and forms part of the established Airport Industrial Estate in Hilsea, North Portsmouth. The Park benefits from good access to the A27 trunk road at the Farlington Intersection, via Eastern Road (A2030) and is within a close proximity of a range of amenities, which include Hilsea Railway Station and retail facilities at Ocean Retail Park and Morrisons Supermarket.