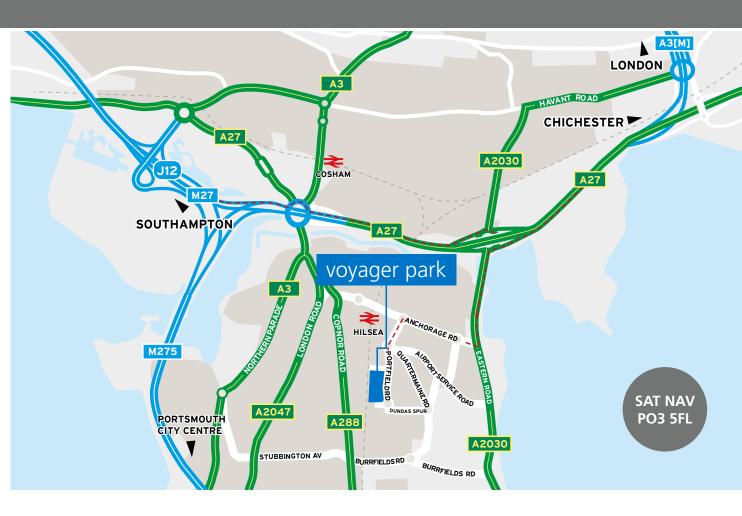

#### LOCATION

Voyager Park is located on Portfield Road and forms part of the established Airport Industrial Estate in Hilsea, North Portsmouth. The Park benefits from good access to the A27 trunk road at the Farlington Intersection, via Eastern Road (A2030) and is within a close proximity of a range of amenities, which include Hilsea Railway Station and retail facilities at Ocean Retail Park and Morrisons Supermarket.