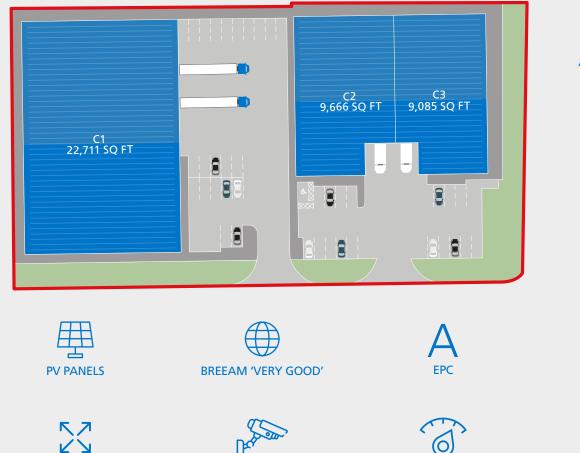

B2, B8 & E(G) USES

| 1                  | sq ft             | sq m                     |
|--------------------|-------------------|--------------------------|
| Varehouse          | 20,525            | 1,907                    |
| )ffice             | 2,185             | 203                      |
| otal               | 22,711            | 2,110                    |
|                    | $\mathbb{Z}$      | F                        |
| AVES HEIGHT<br>10M | YARD DEPTH<br>25M | Car Parking<br>22 Spaces |

**ACCOMMODATION (GEA)** 

| sq ft             | sq m                     |
|-------------------|--------------------------|
| 8,340             | 775                      |
| 1,335             | 124                      |
| 9,666             | 898                      |
| Z                 | F                        |
| YARD DEPTH<br>23M | Car Parking<br>10 Spaces |
|                   | 8,340<br>1,335<br>9,666  |

EAVES HEIGHT 8M

| С3        | sq ft | sq m |
|-----------|-------|------|
| Warehouse | 7,890 | 733  |
| Office    | 1,194 | 111  |
| Total     | 9,085 | 844  |
| _         |       |      |

YARD DEPTH 23M