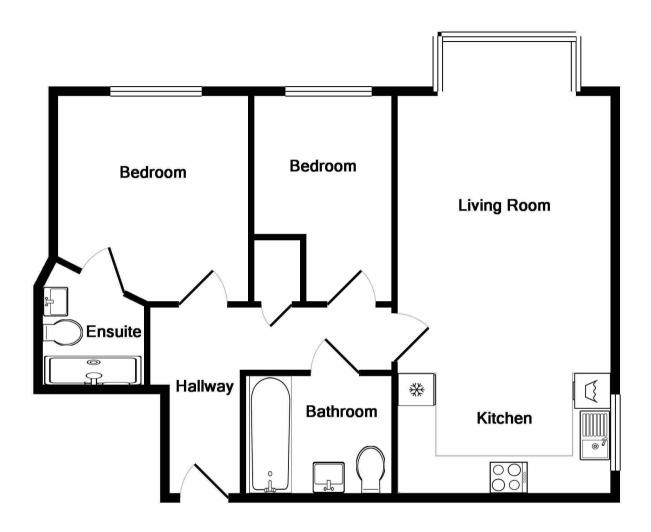

## TOTAL APPROX. FLOOR AREA 604 SQ.FT. (56.1 SQ.M.)

Whilst every attempt has been made to ensure the accuracy of the floor plan contained here, measurements of doors, windows, rooms and any other items are approximate and no responsibility is taken for any error, omission, or mis-statement. This plan is for illustrative purposes only and should be used as such by any prospective purchaser. The services, systems and appliances shown have not been tested and no guarantee as to their operability or efficiency can be given

Made with Metropix ©2017