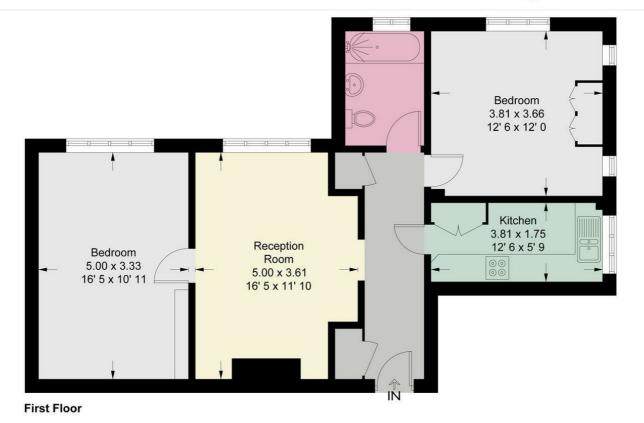

## Seaforth Lodge

Approximate Gross Internal Area = 753 sq ft / 70 sq m

This plan is not to scale and must be used as layout guidance only. All measurements and areas are approximate and should not be relied upon to provide accurate information. This plan must not be relied upon when making property valuations, design considerations or any other such relevant decisions. We accept no responsibility or liability (whether in contract, tort or otherwise) in relation to any loss whatsoever arising from or in connection with any use of this plan or the adequacy, accuracy or completeness of it or any information within it.