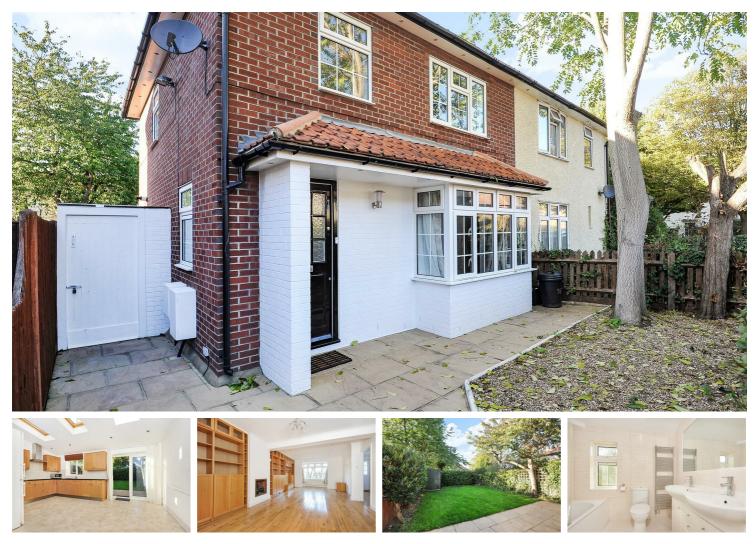

## Boileau Road, Barnes, SW13

### Per Month

Very spacious family home situated on a quiet tree lined road in North Barnes. The accommodation has a spacious hallway with downstairs W/C, leading through to a large and bright double reception with wooden floors. The fully fitted eat-in kitchen has a separate utility room and double doors leading out to a private garden with storage shed and side access. Upstairs, you will find three good sized bedrooms, all of which have ample built-in storage/wardrobes and a modern family bathroom with his and hers sinks and shower over bath. This property is flooded with natural light throughout and is conveniently located for easy access into both Hammersmith and Barnes Village.

- Three Bedrooms Modern Bathroom
- Eat In Kitchen
- Open Plan Reception
- 🔆 EPC C / Council Tax E / Deposit £4,615.38
- Hammersmith Station
- Excellent Local Schools
- Barnes Village Nearby
- Private Garden
- Holding Deposit £923.07 / 12 Month Minimum Term