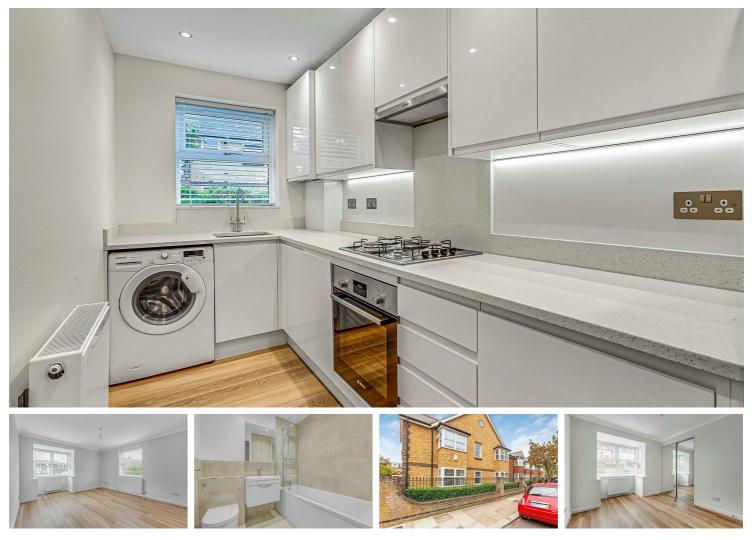

#### Per Month

A stunning ground floor apartment, which has been newly renovated to a high standard throughout. Situated in a popular development, this property boasts two equal sized double bedrooms with built-in wardrobes, a bright and spacious reception room, a modern refitted kitchen comprising high-gloss kitchen units, quartz worktop and new appliances, and a contemporary style refitted bathroom. The property also benefits from new wooden floors and double-glazed windows, ample storage in the hallway, and allocated off-street private parking.

Two Double Bedrooms

- Immaculate Bathroom
- Holding Deposit £519.23 / 12 Month Minimum Term
- Modern Kitchen
- Council Tax E | EPC D | Deposit £2,596.15
- , Mortlake Station
- Outstanding Local Schools
- The River Thames
- Fully Refurbished
- Bright Reception Room