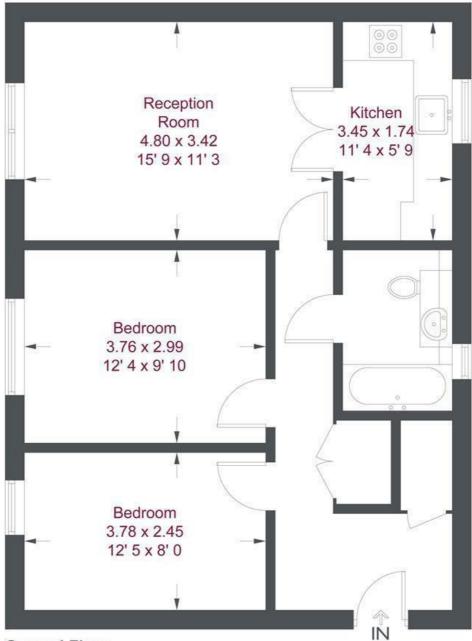

## **Ground Floor**

## **Dukes Court**

Approximate Gross Internal Area = 657 sq ft / 61 sq m

This plan is not to scale and must be used as layout guidance only. All measurements and areas are approximate and should not be relied upon to provide accurate information. This plan must not be relied upon when making property valuations, design considerations or any other such relevant decisions. We accept no responsibility or liability (whether in contract, tort or otherwise) in relation to any loss whatsoever arising from or in connection with any use of this plan or the adequacy, accuracy or completeness of it or any information within it.