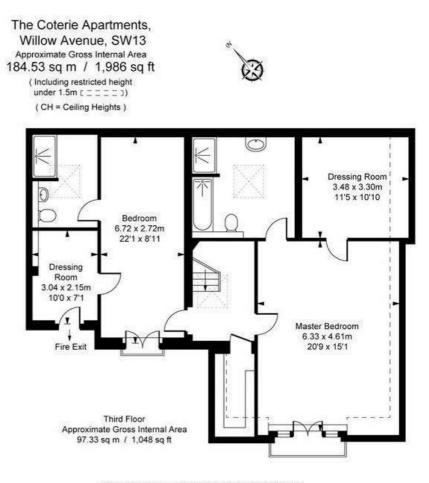

## £4,950 Per Month

Per Month

Immaculate top floor split level apartment located in a gated development, moments from Barnes Pond. The exceptionally spacious ground floor comprises a bright living room with juliet balcony, modern fully fitted kitchen/diner, double bedroom/second reception with wooden floors and guest W/C. Upstairs, there are two further bedrooms both with en-suite bathrooms, sizeable walk-in wardrobes and juliet balconies. The property is not short of storage and it has been recently decorated with new carpets throughout. The building has lift access and residents also benefit from one off street parking space. Barnes Bridge Station is a short walk away and the property is fantastically located for all of the amenities on the Barnes High Street.

Three Double Bedrooms

Two Bathrooms

Large Reception

Kitchen/Diner

EPC B | Council Tax G | Deposit £6,853.84

Barnes Bridge Station

Outstanding Local Schools

Moments From Barnes Pond

• 12 Month Minimum Term | Holding Deposit £1,142.31

This plan is not to scale. It is for guidance and not for valuation purposes.

All measurements and areas are approximate only, and have been prepared in accordance with the current edition of the RICS Code of Measuring Practice.