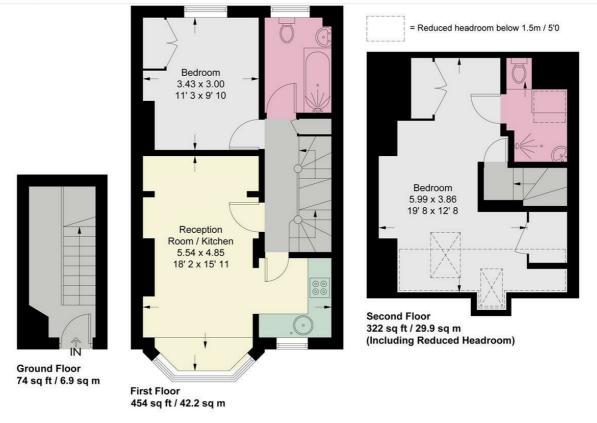

## White Hart Lane

Approximate Gross Internal Area = 790 sq ft / 73.4 sq m (Excluding Reduced Headroom) Reduced Headroom = 60 sq ft / 5.6 sq m Total = 850 sq ft / 79 sq m

This plan is not to scale and must be used as layout guidance only. All measurements and areas are approximate and should not be relied upon to provide accurate information. This plan must not be relied upon when making property valuations, design considerations or any other such relevant decisions. We accept no responsibility or liability (whether in contract, tort or otherwise) in relation to any loss whatsoever arising from or in connection with any use of this plan or the adequacy, accuracy or completeness of it or any information within it.