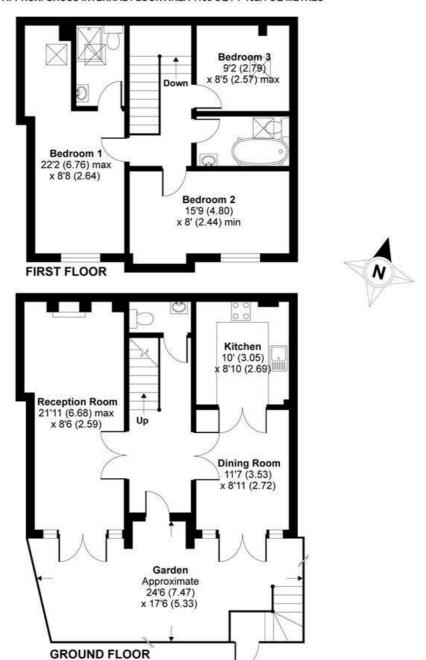

## Station Road, London, SW13

APPROX. GROSS INTERNAL FLOOR AREA 1103 SQ FT 102.4 SQ METRES

Whilst every attempt has been made to ensure the accuracy of the floor plan contained here, measurements of doors, windows and rooms are approximate and no responsibility is taken for any error, omission or misstatement. These plans are for representation purposes only as defined by RICS Code of Measuring Practice and should be used as such by any prospective purchaser. Specifically no guarantee is given on the total square footage of the property if quoted on this plan. Any figure given is for initial guidance only and should not be relied on as a basis of valuation.

Copyright nichecom.co.uk 2016 Produced for James Anderson REF: 121134