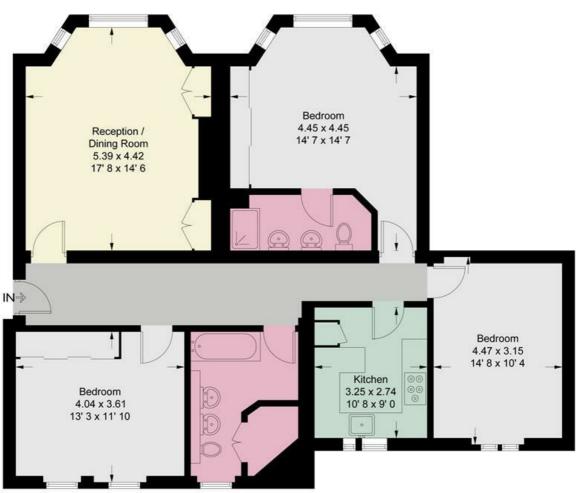

## £3,450 Per Month

Per Month

This great rental opportunity is located within the charming Edwardian building Elm Bank Mansions. Located on the top floor, this three bedroomed apartment truly does offer great views of the River Thames whilst providing high quality fittings and new décor. The large reception room looks directly onto the river, with feature fireplace, wooden floors and lots of natural light. The kitchen is well equipped with modern appliances including dishwasher, plus breakfast bar worktop. The property boasts three double bedrooms, two with ample built in storage and also two modern bathrooms (one en suite to the principal bedroom). The property is perfectly located for Barnes Village, Barnes Bridge Station, the River Thames and all local amenities.

• 12 Month Minimum Term | Holding Deposit £796.15

Fourth Floor

This plan is not to scale and must be used as layout guidance only. All measurements and areas are approximate and should not be relied upon to provide accurate information. This plan must not be relied upon when making property valuations, design considerations or any other such relevant decisions. We accept no responsibility or liability (whether in contract, tort or otherwise) in relation to any loss whatsoever arising from or in connection with any use of this plan or the adequacy, accuracy or completeness of it or any information within it.