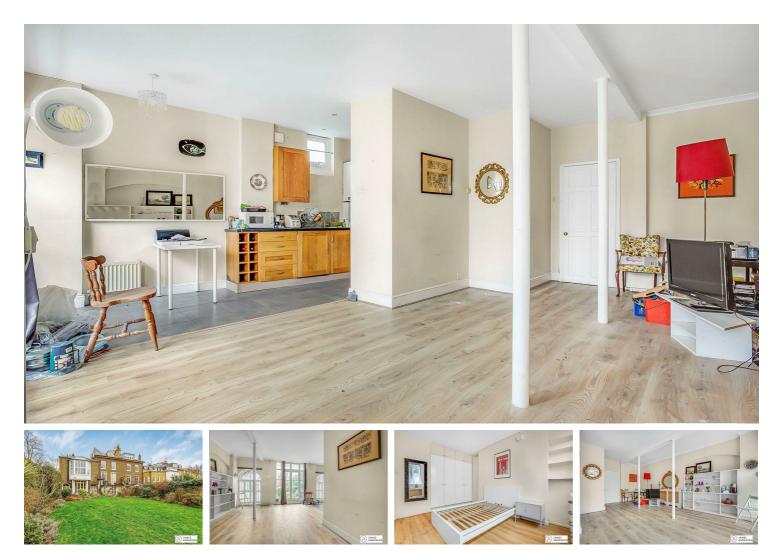

#### Per Calendar Month

Situated within a grand Georgian house on the sought-after Castelnau, this ground floor flat offers ample living space with a well-thought-out layout. The property features a spacious double bedroom at the front, a stylish bathroom with a walk-in shower, a second double bedroom, and a bright living room that seamlessly connects to an open-plan kitchen. French doors open to a private west-facing patio, extending to a large communal garden. The flat is filled with natural light, thanks to the numerous large windows throughout.

- Walk In Shower
- Spacious Reception Room

Two Double Bedrooms

- Open Plan Kitchen
- EPC D/Council Tax E/Deposit £2,884.61
- ]' Hammersmith Station
- Private Patio
- Off-Street Parking
- Holding Deposit £576.92 / Minimum Term 12 Months