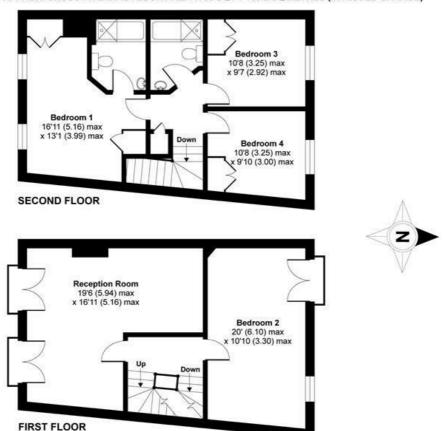

## Heidegger Crescent, London, SW13

APPROX. GROSS INTERNAL FLOOR AREA 1790 SQ FT 166.2 SQ METRES (INCLUDES GARAGE)

Whilst every attempt has been made to ensure the accuracy of the floor plan contained here, measurements of doors, windows and rooms are approximate and no responsibility is taken for any error, omission or misstatement. These plans are for representation purposes only as defined by RICS Code of Measuring Practice and should be used as such by any prospective purchaser. Specifically no guarantee is given on the total square footage of the property if quoted on this plan. Any figure given is for initial guidance only and should not be relied on as a basis of valuation.

Copyright nichecom.co.uk 2017 Produced for James Anderson REF: 165542