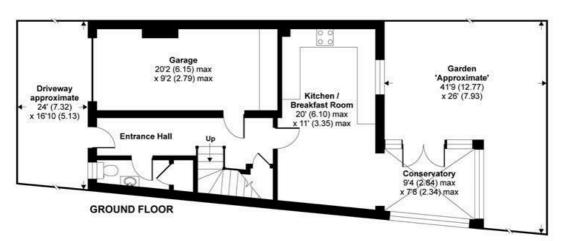

## Heidegger Crescent, London, SW13

APPROX. GROSS INTERNAL FLOOR AREA 1790 SQ FT 166.2 SQ METRES (INCLUDES GARAGE)

Whilst every attempt has been made to ensure the accuracy of the floor plan contained here, measurements of doors, windows and rooms are approximate and no responsibility is taken for any error, omission or misstatement. These plans are for representation purposes only as defined by RICS Code of Measuring Practice and should be used as such by any prospective purchaser. Specifically no guarantee is given on the total square footage of the property if quoted on this plan. Any figure given is for initial guidance only and should not be relied on as a basis of valuation.

Copyright nichecom.co.uk 2017 Produced for James Anderson REF: 165542