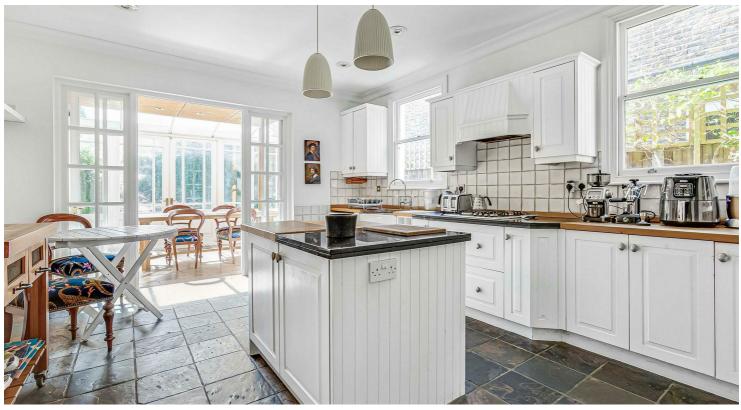

## Lonsdale Road, London, SW13

An exquisite four-bedroom residence, just moments from Barnes High Street, offering stunning views of the River Thames. This home boasts over 2000 square feet of living space. The ground floor features a sizable double reception room, which can be divided into two separate areas for versatility. Additionally, there is a convenient downstairs bathroom/utility area and a generous kitchen that leads to a bright dining space, which opens onto a charming courtyard garden. The first floor hosts a second reception room with captivating river views, two large double bedrooms (one with a private terrace), and a well-appointed family bathroom. The second floor is dedicated to an exceptionally spacious bedroom with ample storage space, perfect for a serene retreat. This residence perfectly blends elegance, comfort, and breathtaking vistas.

Four Bedrooms

Two Bathrooms

Two Reception Rooms

'

Spacious Kitchen

EPC D/ Council Tax G / Deposit £8,365.38

Barnes Bridge Station

St Pauls School