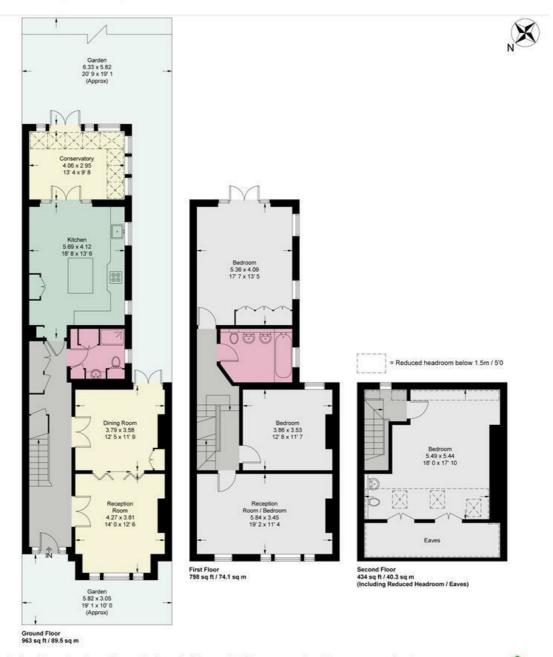

## **Lonsdale Road**

Approximate Gross Internal Area = 1999 sq ft / 185.7 sq m (Excluding Reduced Headroom / Eaves)
Reduced Headroom / Eaves = 196 sq ft / 18.2 sq m
Total = 2195 sq ft / 203.9 sq m

This plan is not to scale and must be used as layout guidance only. All measurements and areas are approximate and should not be relied upon to provide accurate information. This plan must not be relied upon when making property valuations, design considerations or any other such relevant decisions. We accept no responsibility or liability (whether in contract, tort or otherwise) in relation to any loss whatsoever arising from or in connection with any use of this plan or the adequacy, accuracy or completeness of it or any information within it.