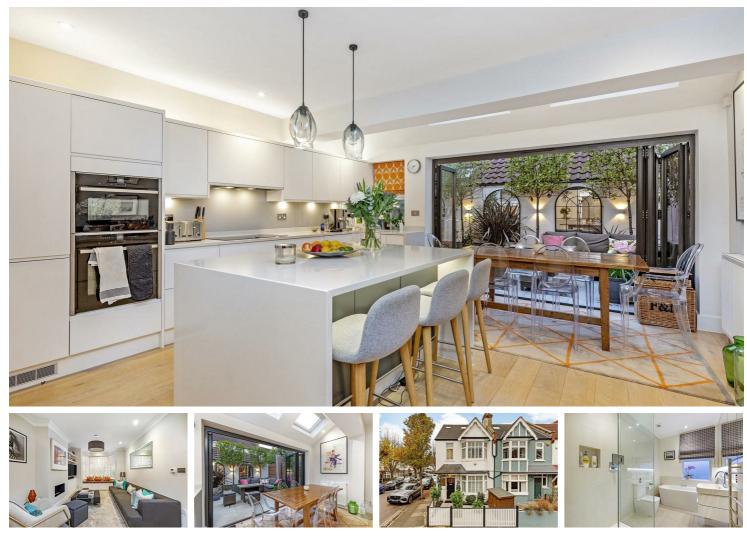

## Per Month

Exceptional, refurbished and extended period family home located on a quiet residential road Barnes. This stunning, end-terrace property is one the finest houses in the area and provides superb, modern and light accommodation arranged over three floors. Careful thought and consideration has gone into the décor and design of this stunning home. The ground floor has been re-modelled and offers a spacious (enlarged) living room, cloakroom, and an impressive, extended kitchen/dining/family room, fitted with integrated appliances, an island and bifolding doors leading out to the garden. The first floor comprises two double bedrooms, a study and a stylish family bathroom. A superb, spacious and light double bedroom with a stylish shower room are located on the second floor. The attractive rear garden is another lovely feature, and offers a modern contemporary feel. Close to outstanding schools and conveniently placed for the shops and amenities of White Hart Lane and Barnes Village. Barnes and Barnes Bridge stations are both within walking distance.

- Two Bathrooms
- Bright Reception Room

Three Double Bedrooms

- Stunning Kitchen Diner
- EPC D / Council Tax F / Deposit

- Barnes Station
- Outstanding Local Schools
- White Hart Lane
- Study
- **Exceptional Finish**