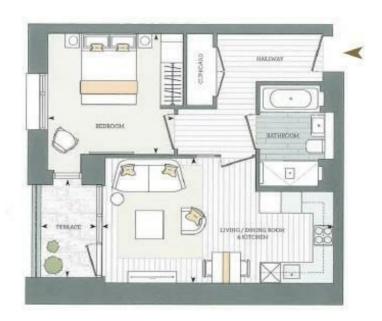

## 1 BEDROOM

Apartment Area 544 sq ft / 50.5 sq m Total Terrace Area 43 sq ft / 4.0 sq m