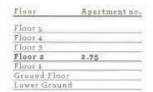

## 1 BEDROOM

Apartment Area 544 sq ft / 50.5 sq m Total Terrace Area 43 sq ft / 4.0 sq m