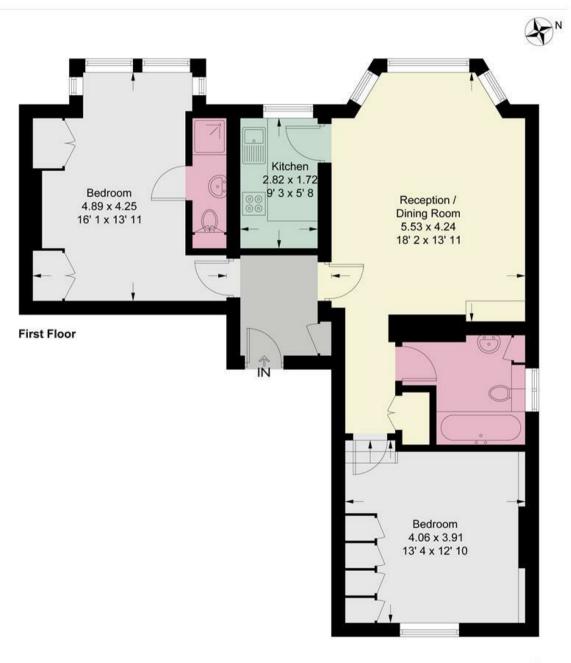

## Castelnau

Approximate Gross Internal Area = 850 sq ft / 79 sq m

This plan is not to scale and must be used as layout guidance only. All measurements and areas are approximate and should not be relied upon to provide accurate information. This plan must not be relied upon when making property valuations, design considerations or any other such relevant decisions. We accept no responsibility or liability (whether in contract, tort or otherwise) in relation to any loss whatsoever arising from or in connection with any use of this plan or the adequacy, accuracy or completeness of it or any information within it.