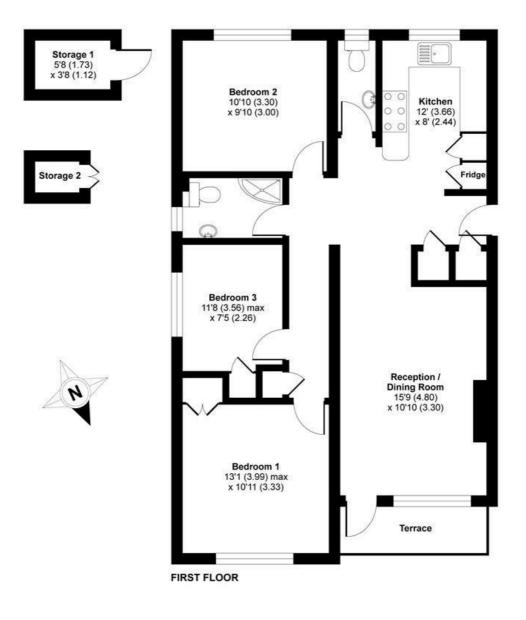

### Mortlake High Street, London, SW14 8HT

APPROX. GROSS INTERNAL FLOOR AREA 828 SQ FT 76.9 SQ METRES (EXCLUDES STORAGES)

Whilst every attempt has been made to ensure the accuracy of the floor plan contained here, measurements of doors, windows and rooms are approximate and no responsibility is taken for any error, omission or misstatement. These plans are for representation purposes only as defined by RICS Code of Measuring Practice and should be used as such by any prospective purchaser. Specifically no guarantee is given on the total square footage of the property if quoted on this plan. Any figure given is for initial guidance only and should not be relied on as a basis of valuation.

Copyright nichecom.co.uk 2018 Produced for James Anderson REF : 245601

OPEN 7 DAYS A WEEK • Weekdays until 9pm • Weekends until 5pm