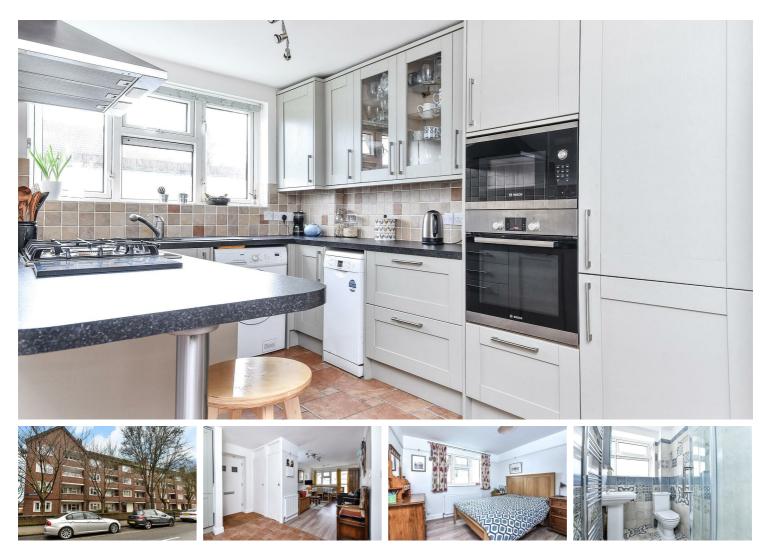

#### Guide Price

A well-presented, purpose built, ground floor apartment, neatly situated in Mortlake, just moments from the River Thames. The property is arranged to provide three bedrooms, a spacious reception/dining room, that has access out to a private balcony/terrace, and is open to a stylish modern kitchen/breakfast area, and a shower room, with a separate cloakroom. There is ample storage, including a cupboard on the landing outside the apartment, and a bike shed/store. Rann House is conveniently placed for local bus services, and is approximately 5-10 minutes away from Mortlake or Barnes Bridge stations, which offer a regular service into London Waterloo in under 25 minutes. Local shopping facilities are available on White Hart Lane and Barnes village, with the more comprehensive amenities of East Sheen being a short distance away. Outstanding local primary schools are also within walking distance, with private schools such as The St Pauls School, The Harrodian School and the Swedish School can be found in nearby Barnes. The property is available for sale with no onward chain.

Three Bedrooms

- Spacious Reception/Dining Room
- Modern Kitchen/Breakfast Area
- EPC Rating C / Council Tax C / Leasehold
- Near Mortlake Station
- Outstanding Local Schools
- Close to East Sheen and local amenities
- No Onward Chain
- Purpose-Built Ground Floor Apartment