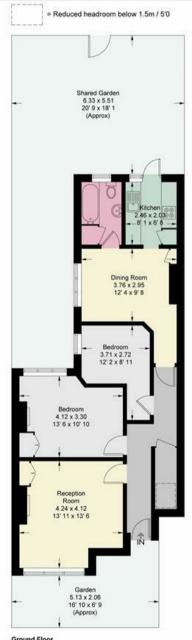

## Cowley Road Mortlake SW14

A period maisonette located on the highly desirable Cowley Road in Mortlake. A light, spacious and well-presented property, which offers a charming combination of modern and period features that occupies the ground floor of this attractive building. The accommodation is arranged to provide two bedrooms, with the main bedroom having fitted wardrobes, a light and airy sitting room, and a spacious modern kitchen/dining area, which has access to the garden, plus there is a modern bathroom. The rear garden leads from the kitchen and is shared with the neighbour upstairs, plus this property shares the front garden which has a west-facing aspect. For the commuter, Barnes Bridge and Mortlake stations are a short walk away which offers a direct service to London Waterloo. Cowley Road is conveniently placed for the shops and amenities of White Hart Lane, with Barnes High Street also being nearby. Outstanding local schools are also within easy reach.

Approximate Gross Internal Area = 775 sq ft / 72 sq m (Including Reduced Headroom)
Reduced Headroom = 8 sq ft / 0.8 sq m

This plan is not to scale and must be used as layout guidance only. All measurements and areas are approximate and should not be relied upon to provide accurate information. This plan must not be relied upon when making property valuations, design considerations or any other such relevant decisions. We accept no responsibility or liability (whether in contract, tort or otherwise) in relation to any loss whatsoever arising from or in connection with any use of this plan or the adequacy, accuracy or completeness of it or any information within it.