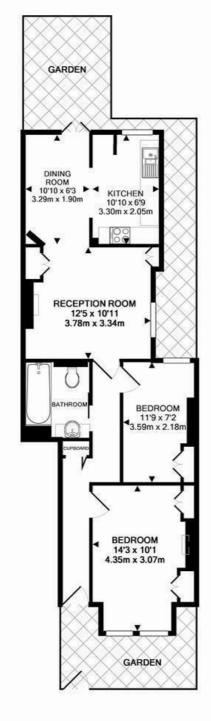

## AVONDALE ROAD TOTAL APPROX. FLOOR AREA 610 SQ.FT. (56.6 SQ.M.)

White every stempt has been readed to ensure the accuracy of the floor plan contained have, measurements of loon, windows, normal adiany other floors are maximum resourcements and exapproximate and no reapproxibility is taken for any error, consistion, or non-stement. This plan is for illustrative, purposes only and shallow the sized as visible by any prospective purchaser. The services, systems and applicances shown have not been tested and no guarantee as to their operations of the power of the property of the pr