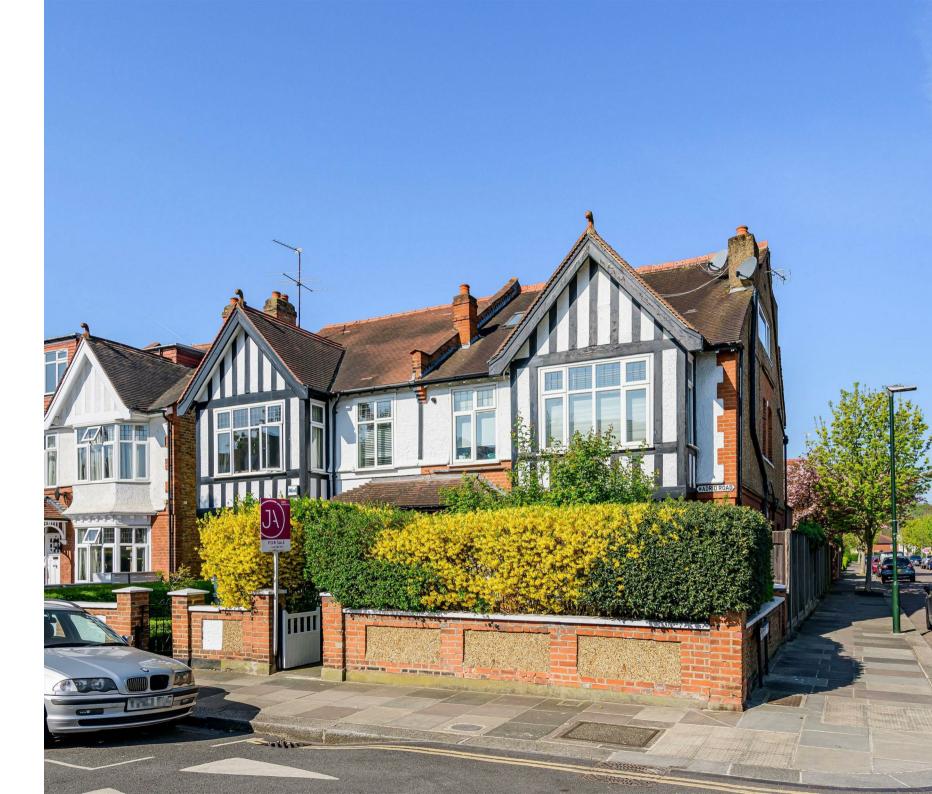

103 Madrid Road Barnes SW13 £800,000

## 103 Madrid Road Barnes SW13

A beautifully presented, ground floor apartment with a private west-facing rear garden and off road parking. This spacious and light property (approx. 900 square feet) forms part of a period conversion with accommodation that is arranged to provide two double bedrooms, two stylish shower rooms (one en-suite), a modern kitchen with integrated appliances, and a large 23 foot reception/dining room that opens out to the garden. The private west-facing rear garden is a particular feature of the property and is a good size, mainly laid with artificial grass with a paved terrace, and off road parking under a car port at the rear that is accessed from Washington Road. Madrid Road is conveniently placed for the amenities of Barnes and Hammersmith. For the commuter Hammersmith's underground and overground network are also a short walk over the bridge. The schools in the area include The St Paul's School, The Harrodian School, The Swedish School, Ibstock Place School, St Osmunds' (RC) and Barnes Primary School to name a few. This lovely property is also available for sale with no onward chain.