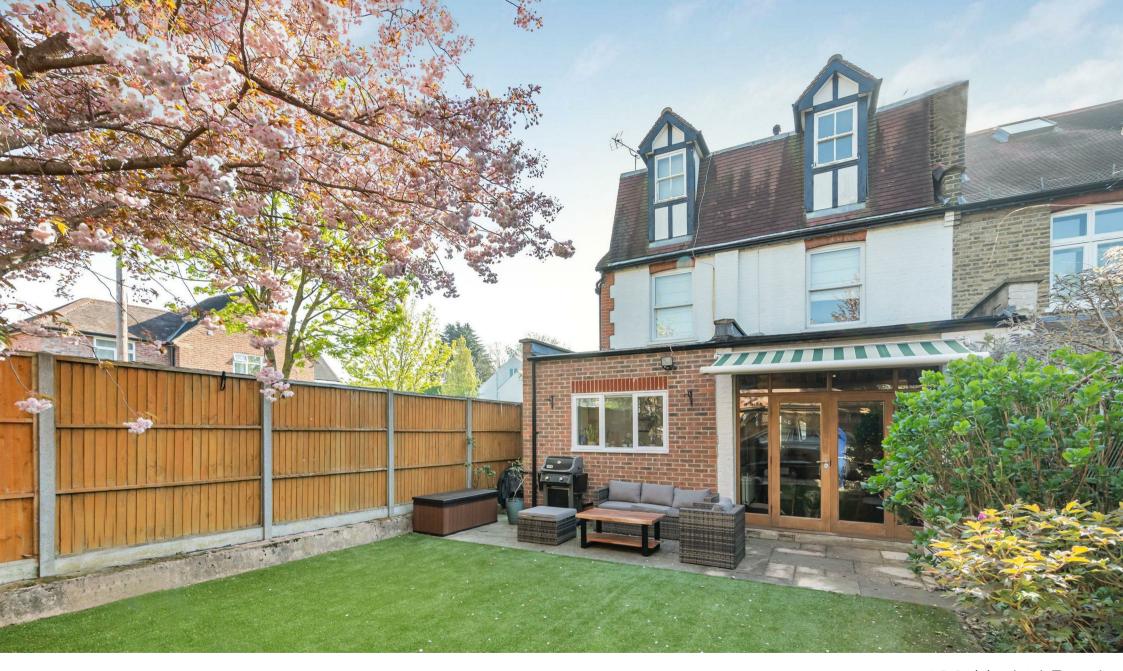

## 103 Madrid Road Barnes SW13

A beautifully presented, ground floor apartment with a private west-facing rear garden and off road parking. This spacious and light property (approx. 900 square feet) forms part of a period conversion with accommodation that is arranged to provide two double bedrooms, two stylish shower rooms (one en-suite), a modern kitchen with integrated appliances, and a large 23 foot reception/dining room that opens out to the garden. The private west-facing rear garden is a particular feature of the property and is a good size, mainly laid with artificial grass with a paved terrace, and off road parking under a car port at the rear that is accessed from Washington Road. Madrid Road is conveniently placed for the amenities of Barnes and Hammersmith. For the commuter Hammersmith's underground and overground network are also a short walk over the bridge. The schools in the area include The St Paul's School, The Harrodian School, The Swedish School, Ibstock Place School, St Osmunds' (RC) and Barnes Primary School to name a few. This lovely property is also available for sale with no onward chain.