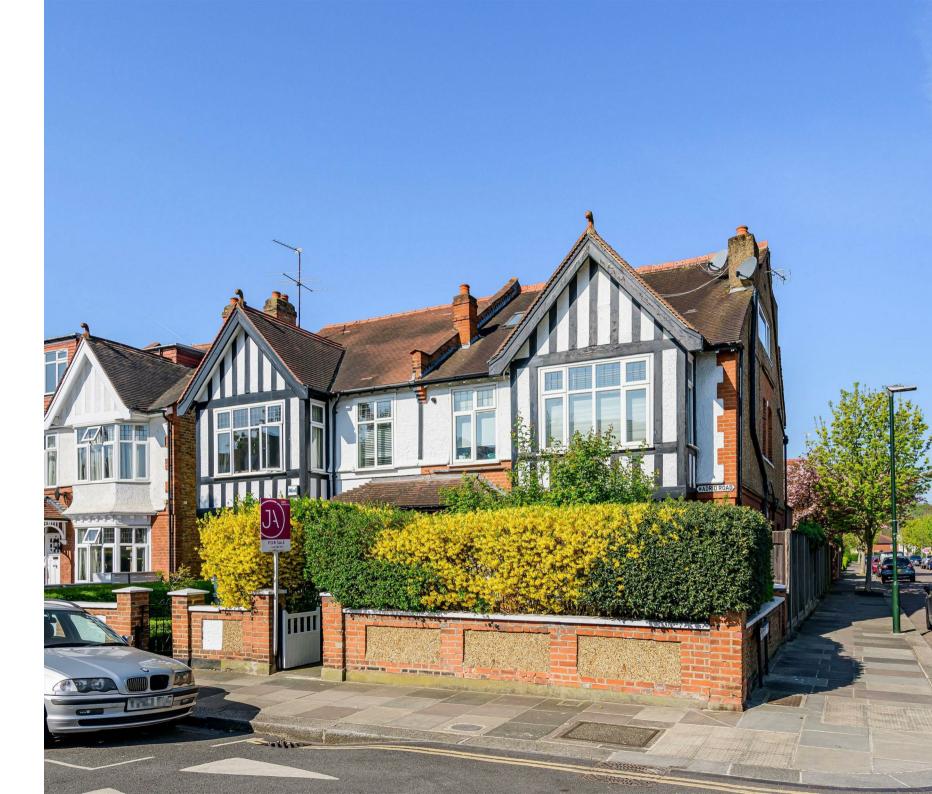

## 103 Madrid Road Barnes SW13

A beautifully presented, ground floor apartment with a private west-facing rear garden and off road parking. This spacious and light property (approx. 900 square feet) forms part of a period conversion with accommodation that is arranged to provide two double bedrooms, two stylish shower rooms (one en-suite), a modern kitchen with integrated appliances, and a large 23 foot reception/dining room that opens out to the garden. The private west-facing rear garden is a particular feature of the property and is a good size, mainly laid with artificial grass with a paved terrace, and off road parking under a car port at the rear that is accessed from Washington Road. Madrid Road is conveniently placed for the amenities of Barnes and Hammersmith. For the commuter Hammersmith's underground and overground network are also a short walk over the bridge. The schools in the area include The St Paul's School, The Harrodian School, The Swedish School, Ibstock Place School, St Osmunds' (RC) and Barnes Primary School to name a few. This lovely property is also available for sale with no onward chain.