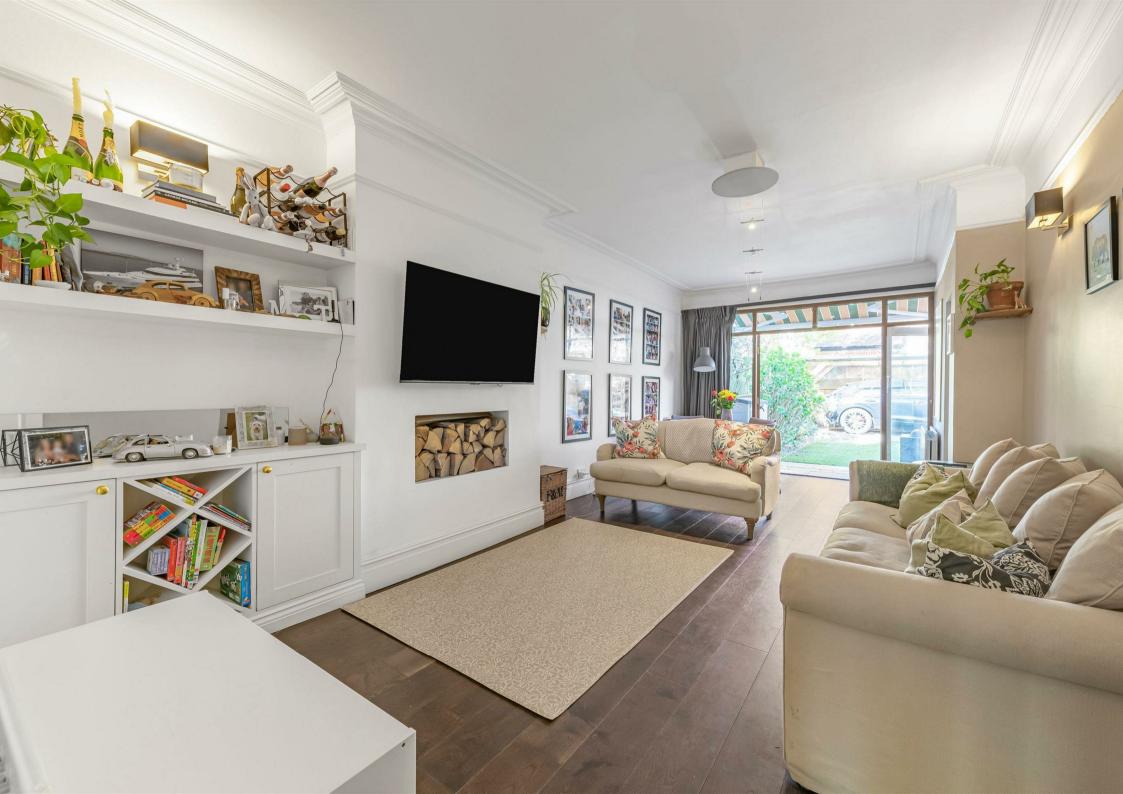

## 103 Madrid Road Barnes SW13

A beautifully presented, ground floor apartment with a private west-facing rear garden and off road parking. This spacious and light property (approx. 900 square feet) forms part of a period conversion with accommodation that is arranged to provide two double bedrooms, two stylish shower rooms (one en-suite), a modern kitchen with integrated appliances, and a large 23 foot reception/dining room that opens out to the garden. The private west-facing rear garden is a particular feature of the property and is a good size, mainly laid with artificial grass with a paved terrace, and off road parking under a car port at the rear that is accessed from Washington Road. Madrid Road is conveniently placed for the amenities of Barnes and Hammersmith. For the commuter Hammersmith's underground and overground network are also a short walk over the bridge. The schools in the area include The St Paul's School, The Harrodian School, The Swedish School, Ibstock Place School, St Osmunds' (RC) and Barnes Primary School to name a few. This lovely property is also available for sale with no onward chain.