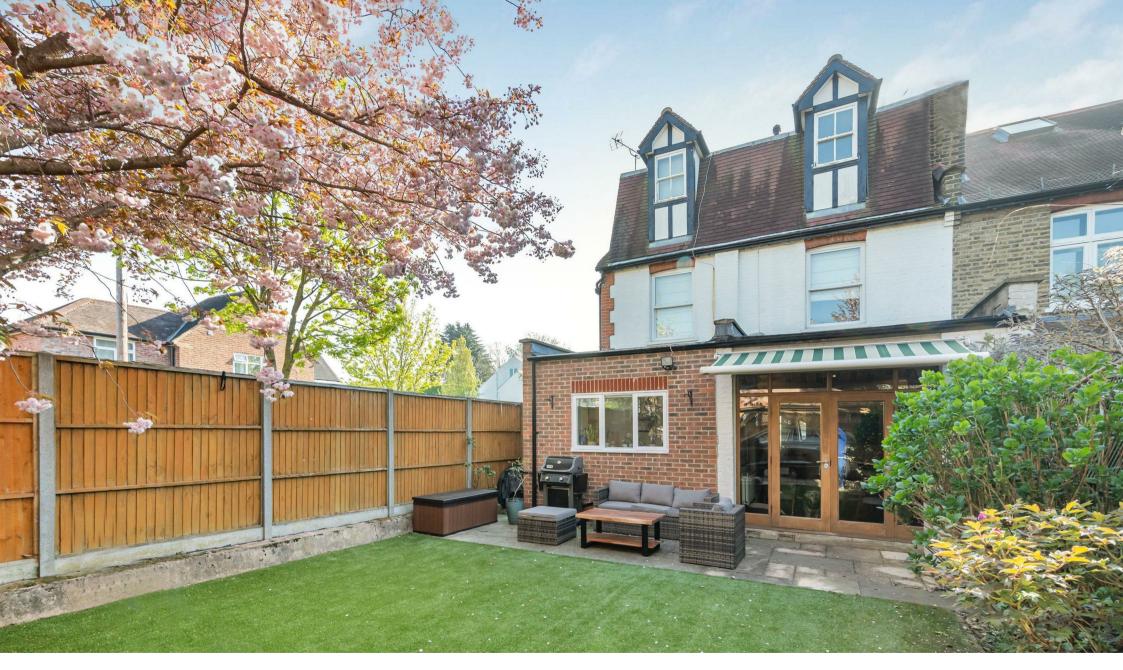

## 103 Madrid Road Barnes SW13

A beautifully presented, ground floor apartment with a private west-facing rear garden and off road parking. This spacious and light property (approx. 900 square feet) forms part of a period conversion with accommodation that is arranged to provide two double bedrooms, two stylish shower rooms (one en-suite), a modern kitchen with integrated appliances, and a large 23 foot reception/dining room that opens out to the garden. The private west-facing rear garden is a particular feature of the property and is a good size, mainly laid with artificial grass with a paved terrace, and off road parking under a car port at the rear that is accessed from Washington Road. Madrid Road is conveniently placed for the amenities of Barnes and Hammersmith. For the commuter Hammersmith's underground and overground network are also a short walk over the bridge. The schools in the area include The St Paul's School, The Harrodian School, The Swedish School, Ibstock Place School, St Osmunds' (RC) and Barnes Primary School to name a few. This lovely property is also available for sale with no onward chain.