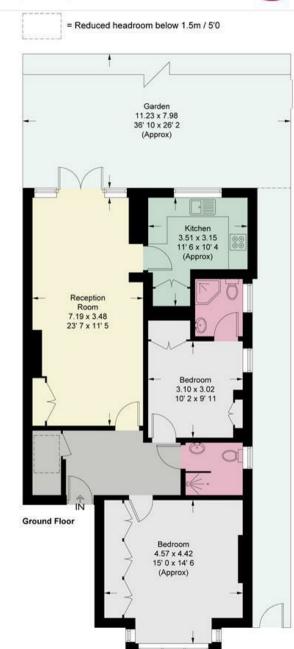

Approximate Gross Internal Area = 899 sq ft / 83.5 sq m (Including Reduced Headroom)
Reduced Headroom = 10 sq ft / 0.9 sq m

This plan is not to scale and must be used as layout guidance only. All measurements and areas are approximate and should not be relied upon to provide accurate information. This plan must not be relied upon when making property valuations, design considerations or any other such relevant decisions. We accept no responsibility or liability (whether in contract, tort or otherwise) in relation to any loss whatsoever arising from or in connection with any use of this plan or the adequacy, accuracy or completeness of it or any information within it.