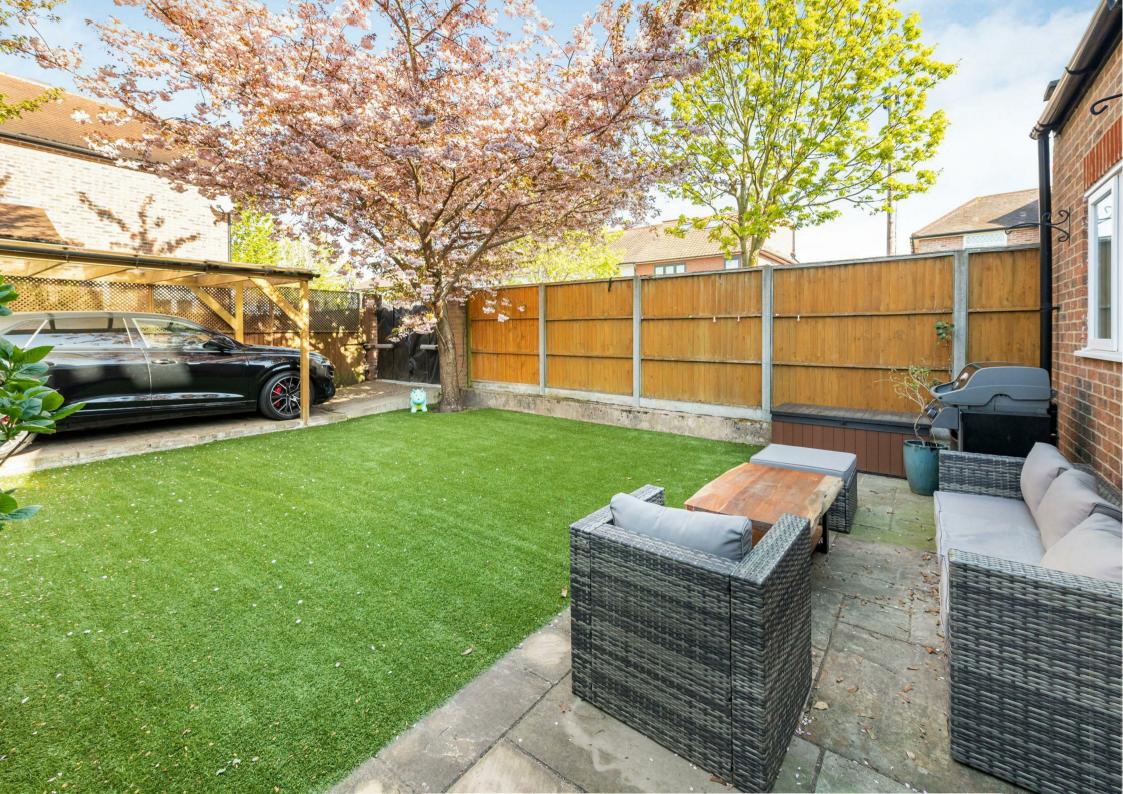

## 103 Madrid Road Barnes SW13

A beautifully presented, ground floor apartment with a private west-facing rear garden and off road parking. This spacious and light property (approx. 900 square feet) forms part of a period conversion with accommodation that is arranged to provide two double bedrooms, two stylish shower rooms (one en-suite), a modern kitchen with integrated appliances, and a large 23 foot reception/dining room that opens out to the garden. The private west-facing rear garden is a particular feature of the property and is a good size, mainly laid with artificial grass with a paved terrace, and off road parking under a car port at the rear that is accessed from Washington Road. Madrid Road is conveniently placed for the amenities of Barnes and Hammersmith. For the commuter Hammersmith's underground and overground network are also a short walk over the bridge. The schools in the area include The St Paul's School, The Harrodian School, The Swedish School, Ibstock Place School, St Osmunds' (RC) and Barnes Primary School to name a few. This lovely property is also available for sale with no onward chain.