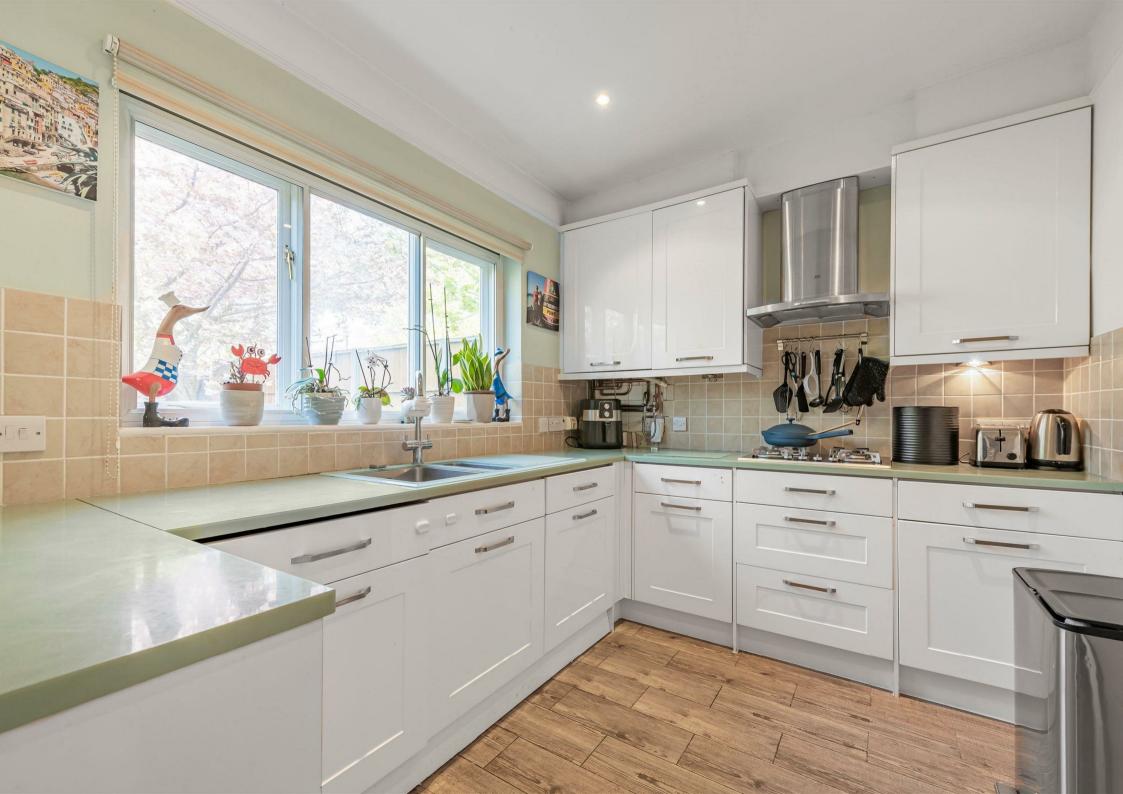

## 103 Madrid Road Barnes SW13

A beautifully presented, ground floor apartment with a private west-facing rear garden and off road parking. This spacious and light property (approx. 900 square feet) forms part of a period conversion with accommodation that is arranged to provide two double bedrooms, two stylish shower rooms (one en-suite), a modern kitchen with integrated appliances, and a large 23 foot reception/dining room that opens out to the garden. The private west-facing rear garden is a particular feature of the property and is a good size, mainly laid with artificial grass with a paved terrace, and off road parking under a car port at the rear that is accessed from Washington Road. Madrid Road is conveniently placed for the amenities of Barnes and Hammersmith. For the commuter Hammersmith's underground and overground network are also a short walk over the bridge. The schools in the area include The St Paul's School, The Harrodian School, The Swedish School, Ibstock Place School, St Osmunds' (RC) and Barnes Primary School to name a few. This lovely property is also available for sale with no onward chain.