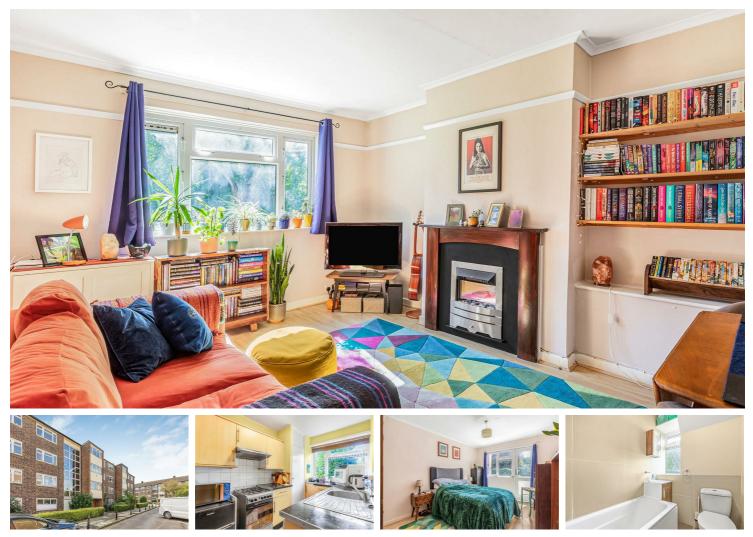

## Offers In Excess Of

A well-presented purpose-built, ground floor apartment located in the Little Chelsea area of Barnes. The property offers an abundance of light and space, and provides accommodation that is arranged to provide one double bedroom with direct access out to a private balcony/terrace, a modern kitchen/breakfast room, a modern bathroom, and a light and spacious reception room. Excellent local amenities are available on both White Hart Lane, and in Barnes village. Barnes Bridge station is a short walk away, with local bus services providing access into Putney, Richmond and Hammersmith, with its underground network.

Leasehold 172 Years Remaining Service Charges = £1099 per annum. Peppercorn Ground Rent

- Modern Bathroom
- Light & Spacious Sitting Room
- Modern Kitchen/Breakfast Room
- EPC Rating D / Council Tax C / Leasehold
- Near Barnes Bridge Station
- Outstanding Local Schools
- Popular Residential Location
- Close To Local Shops & Amenities
- Purpose-Built Ground Floor Apartment