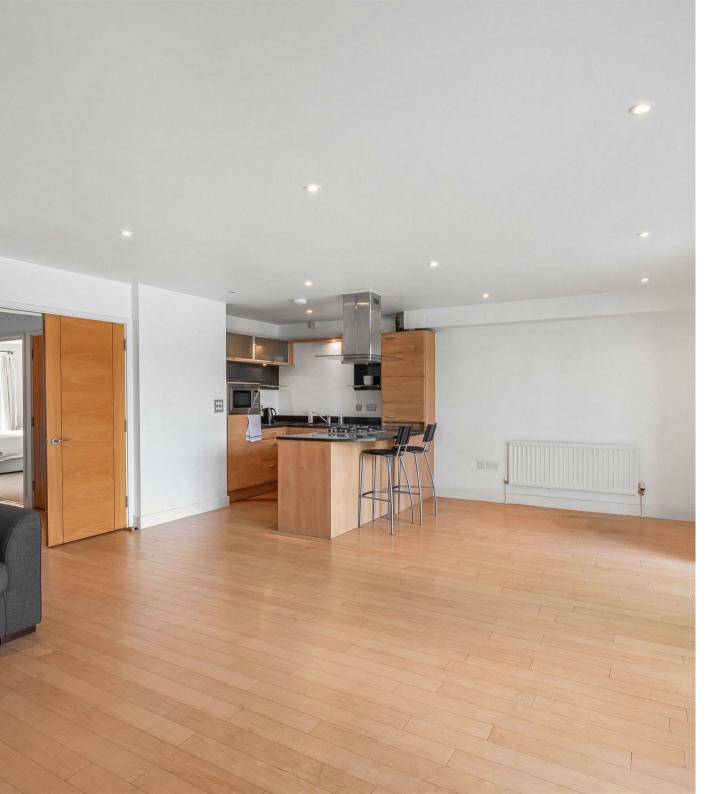

## Mortlake High Street Mortlake SW14

A modern, purpose-built apartment neatly situated on the bank of the River Thames in Mortlake. The property has spacious accommodation, which is arranged to provide two double bedrooms, with the main bedroom having access to an en-suite shower room, and both bedrooms have access out to a large private front terrace. There is a modern bathroom, and a lovely open-plan living space, that incorporates a modern kitchen/breakfast area, with integrated appliances. There is a large rear balcony that leads from the living area, which offers stunning views up and down the river. The property further benefits from a secure undercroft parking space and is available for sale with no onward chain. The schools in the area include The St Paul's School, The Harrodian, The Swedish School, and Ibstock Place School, with some outstanding primary schools within walking distance, along with Barnes Bridge and Mortlake stations.