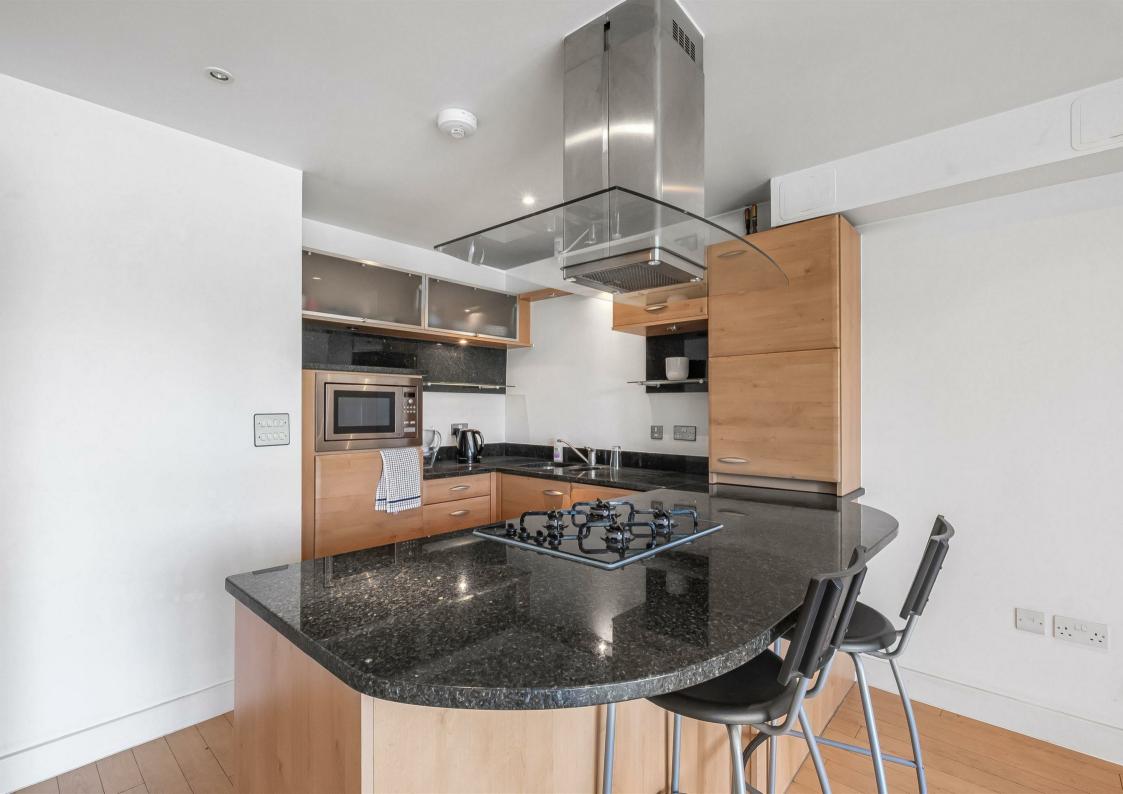

## Mortlake High Street Mortlake SW14

A modern, purpose-built apartment neatly situated on the bank of the River Thames in Mortlake. The property has spacious accommodation, which is arranged to provide two double bedrooms, with the main bedroom having access to an en-suite shower room, and both bedrooms have access out to a large private front terrace. There is a modern bathroom, and a lovely open-plan living space, that incorporates a modern kitchen/breakfast area, with integrated appliances. There is a large rear balcony that leads from the living area, which offers stunning views up and down the river. The property further benefits from a secure undercroft parking space and is available for sale with no onward chain. The schools in the area include The St Paul's School, The Harrodian, The Swedish School, and Ibstock Place School, with some outstanding primary schools within walking distance, along with Barnes Bridge and Mortlake stations.