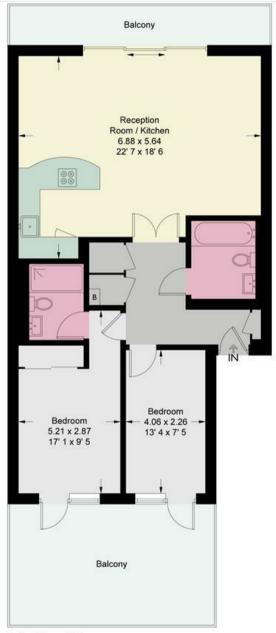

## **Dukes Court**

Approximate Gross Internal Area = 857 sq ft / 79.6 sq m

This plan is not to scale and must be used as layout guidance only. All measurements and areas are approximate and should not be relied upon to provide accurate information. This plan must not be relied upon when making property valuations, design considerations or any other such relevant decisions. We accept no responsibility or liability (whether in contract, tort or otherwise) in relation to any loss whatsoever arising from or in connection with any use of this plan or the adequacy, accuracy or completeness of it or any information within it.