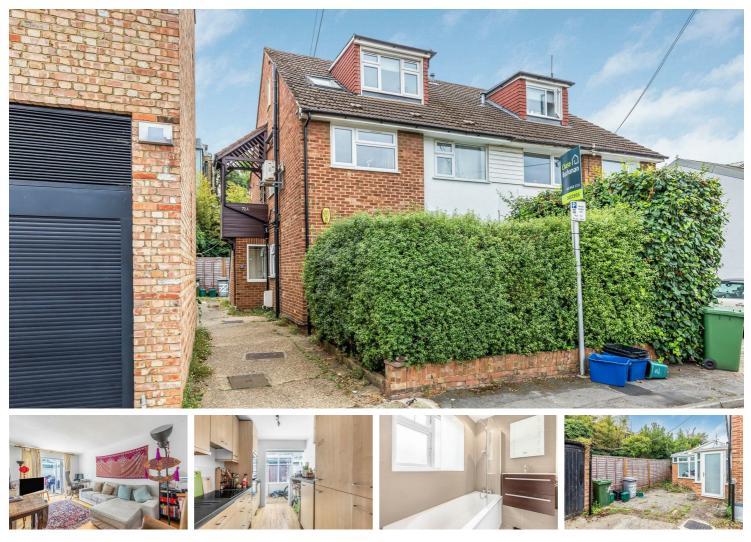

### Glentham Road, Barnes, SW13

A purpose-built, ground floor maisonette neatly situated on a quiet no through road, close to the River Thames and Hammersmith Bridge. Accessed via a private entrance with a useful utility cupboard, the accommodation is arranged to provide two bedrooms, a stylish modern bathroom, kitchen, and a living room that flows into a large conservatory across the rear of the property. There is access from the rear out to a southerly facing terrace area that could be made more private if required, plus there is a driveway to the side of the building that leads to a single garage. The property is available for sale with no onward chain and has a share of the freehold. Local shops and amenities can be found on nearby Castelnau, whilst a wider range can be found over the bridge in Hammersmith. Local schools include The St Pauls School, The Harrodian and The Swedish School to name a few. Hammersmith Station is within walking distance, which offers excellent transport links into the city.

Share of Freehold 150 Years Remaining No service charges or ground rent

Two Bedrooms

Stylish Bathroom

Spacious Living/Dining Room

Kitchen

EPC Rating D / Council Tax D / Share of Freehold

- Hammersmith Station Excellent Local Schools Close To River Thames
- No Onward Chain
- Purpose Built Ground Floor Maisonette