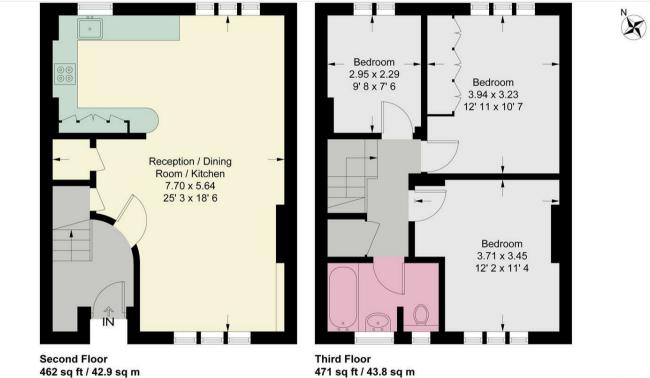

## **Windermere Court**

Approximate Gross Internal Area = 933 sq ft / 86.7 sq m

This plan is not to scale and must be used as layout guidance only. All measurements and areas are approximate and should not be relied upon to provide accurate information. This plan must not be relied upon when making property valuations, design considerations or any other such relevant decisions. We accept no responsibility or liability (whether in contract, tort or otherwise) in relation to any loss whatsoever arising from or in connection with any use of this plan or the adequacy, accuracy or completeness of it or any information within it.