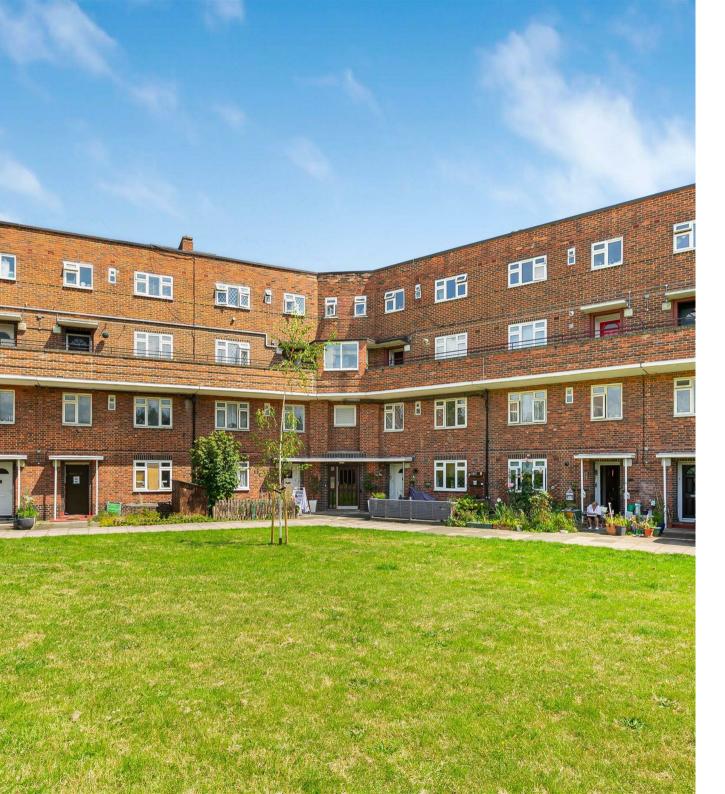

## Lonsdale Road Barnes SW13

A spacious apartment finished to an excellent standard and within walking distance of Barnes Village. This wonderfully light and spacious home provides an abundance of natural light and space, with accommodation arranged over two floors, with three bedrooms, one with fitted wardrobes, a stylish bathroom, a 25ft living/dining room, which opens on to the modern fitted kitchen with excellent storage. Ample storage is available throughout and the property is enhanced by views across well maintained communal gardens, towards the Leg of Mutton Reservoir. The property benefits from a long lease, and is conveniently placed for both Barnes Village and Castelnau. Barnes Bridge station provides a service into Waterloo, whilst there are good bus services to Richmond and Putney. Hammersmith Underground is also nearby. The schools in the area include The St Paul's School, The Harrodian, The Swedish School, Ibstock Place School, St Osmunds' (RC) and Barnes Primary School to name a few.