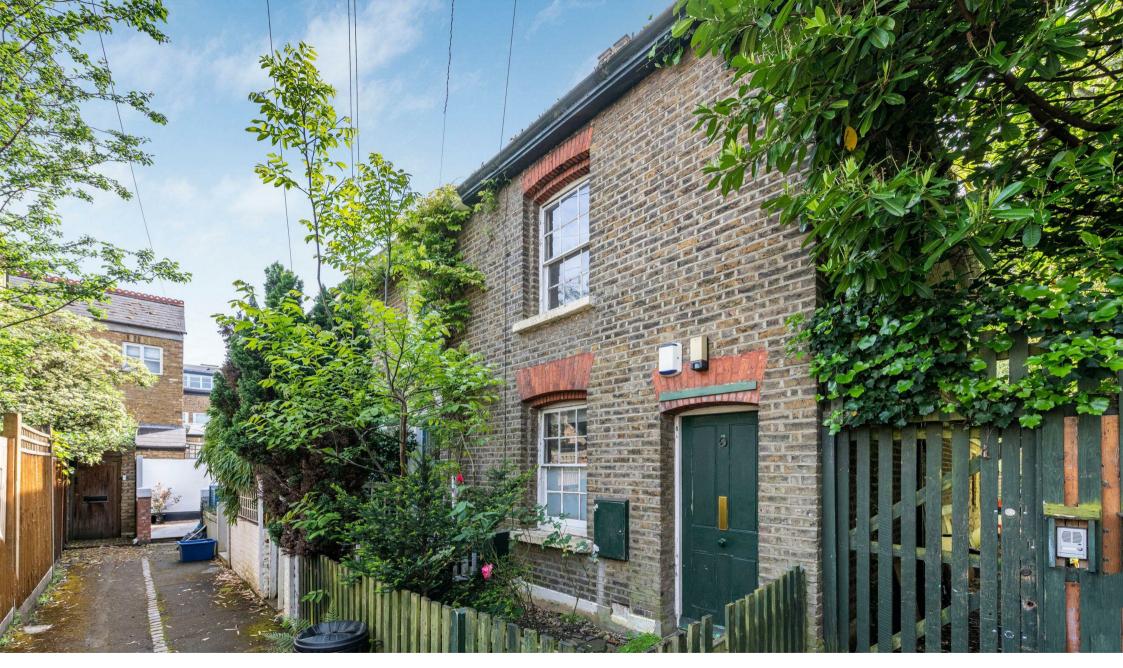

Malthouse Passage Barnes SW13 Offers In Excess Of £895,000

## Malthouse Passage Barnes SW13

A period end-terrace property neatly tucked away in Barnes Village and is close to Barnes Bridge Station. The property has been rented out for a number of years, and is need of some updating, but is now being sold with vacant possession. The accommodation has been extended and is arranged to provide four/five bedrooms, as the ground floor front reception has been used a bedroom, with a shower room and a bathroom, and the kitchen is at the rear of the property, which leads to a large extension/reception room. There is a private enclosed rear garden that leads from the reception room and is mostly laid to lawn. This period property is within a short walk to Barnes Bridge Station and Barnes Village, along with the River Thames. Schools in the area include The St Pauls School, The Swedish School, The Harrodian School, Ibstock Place, St Osmund's Catholic Primary School and Barnes Primary School.