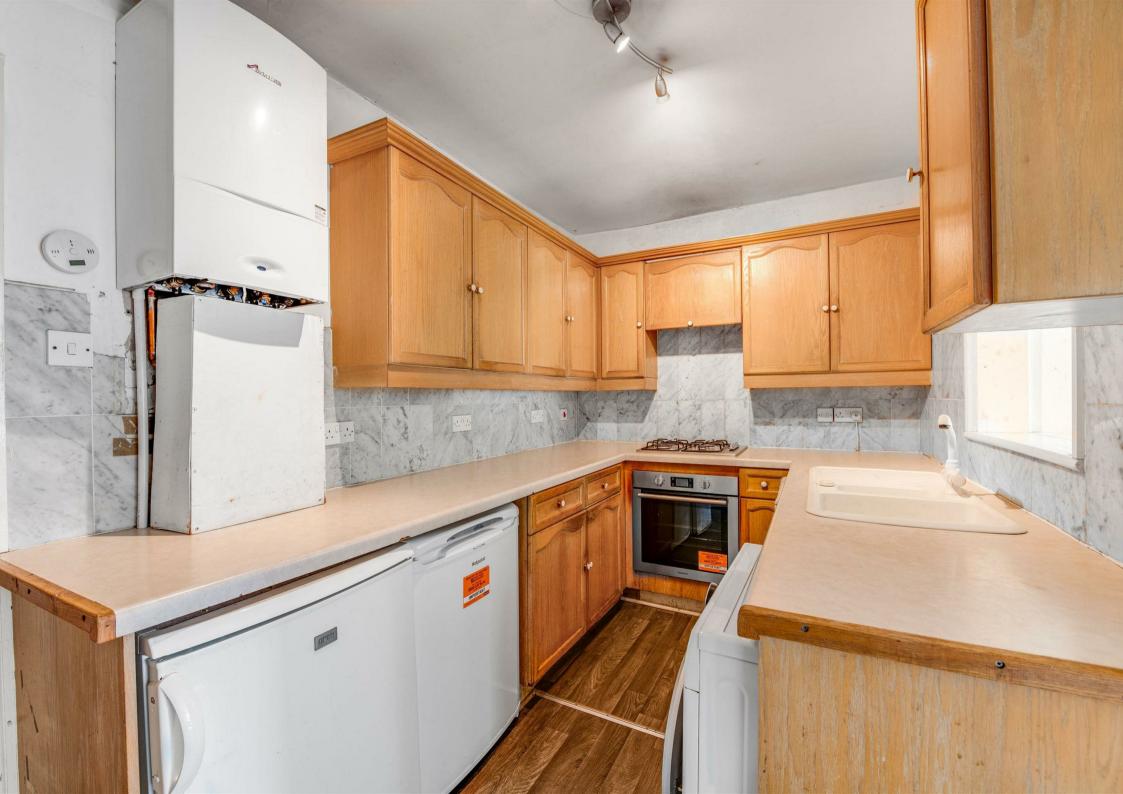

## Malthouse Passage Barnes SW13

A period end-terrace property neatly tucked away in Barnes Village and is close to Barnes Bridge Station. The property has been rented out for a number of years, and is need of some updating, but is now being sold with vacant possession. The accommodation has been extended and is arranged to provide four/five bedrooms, as the ground floor front reception has been used a bedroom, with a shower room and a bathroom, and the kitchen is at the rear of the property, which leads to a large extension/reception room. There is a private enclosed rear garden that leads from the reception room and is mostly laid to lawn. This period property is within a short walk to Barnes Bridge Station and Barnes Village, along with the River Thames. Schools in the area include The St Pauls School, The Swedish School, The Harrodian School, Ibstock Place, St Osmund's Catholic Primary School and Barnes Primary School.