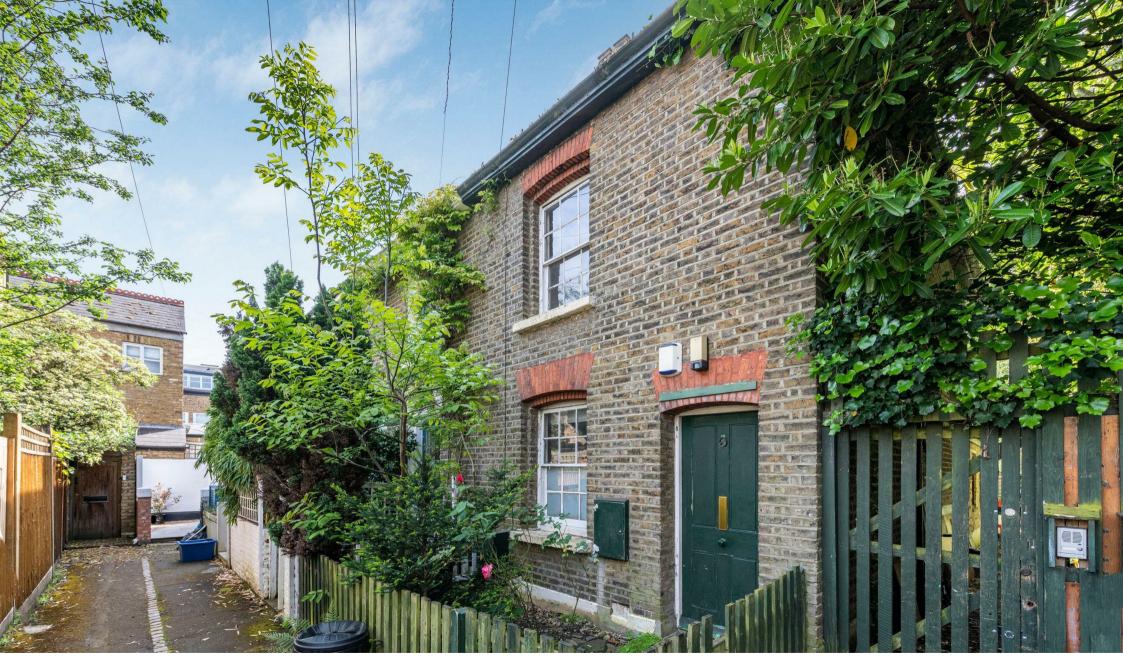

## Malthouse Passage Barnes SW13

A period end-terrace property neatly tucked away in Barnes Village and is close to Barnes Bridge Station. The property has been rented out for a number of years, and is need of some updating, but is now being sold with vacant possession. The accommodation has been extended and is arranged to provide four/five bedrooms, as the ground floor front reception has been used a bedroom, with a shower room and a bathroom, and the kitchen is at the rear of the property, which leads to a large extension/reception room. There is a private enclosed rear garden that leads from the reception room and is mostly laid to lawn. This period property is within a short walk to Barnes Bridge Station and Barnes Village, along with the River Thames. Schools in the area include The St Pauls School, The Swedish School, The Harrodian School, Ibstock Place, St Osmund's Catholic Primary School and Barnes Primary School.