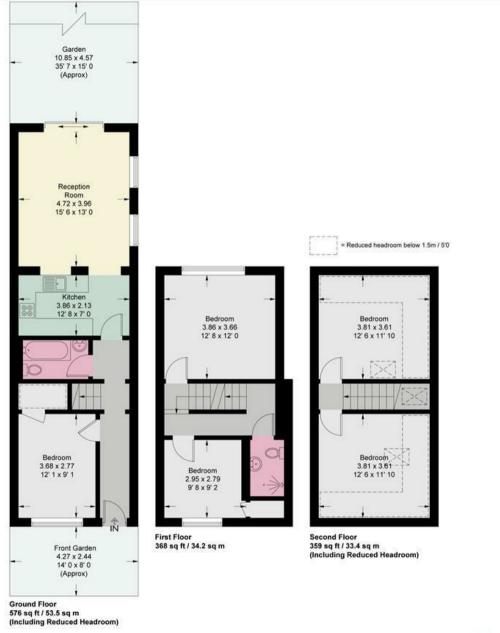

## **Malthouse Passage**

Approximate Gross Internal Area = 1163 sq ft / 108.1 sq m (Excluding Reduced Headroom)
Reduced Headroom = 140 sq ft / 13 sq m
Total = 1303 sq ft / 121.1 sq m

This plan is not to scale and must be used as layout guidance only. All measurements and areas are approximate and should not be relied upon to provide accurate information. This plan must not be relied upon when making property valuations, design considerations or any other such relevant decisions. We accept no responsibility or liability (whether in contract, tort or otherwise) in relation to any loss whatsoever arising from or in connection with any use of this plan or the adequacy, accuracy or completeness of it or any information within it.