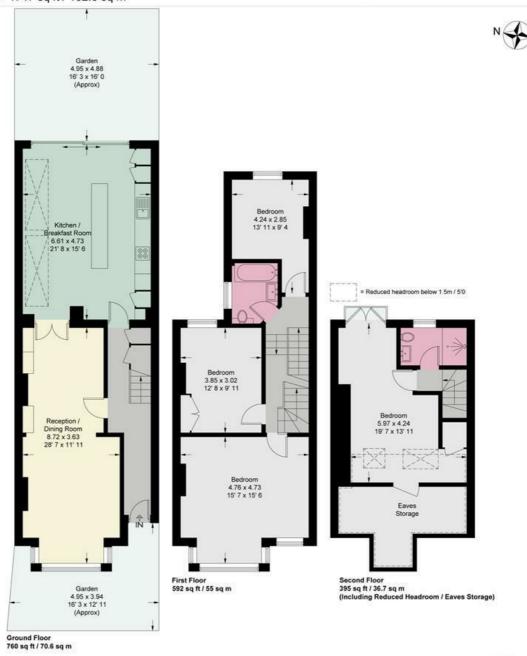

## Second Avenue

Approximate Gross Internal Area = 1590 sq ft / 147.7 sq m (Excluding Reduced Headroom / Eaves Storage)
Reduced Headroom / Eaves Storage = 157 sq ft / 14.6 sq m
Total = 1747 sq ft / 162.3 sq m

This plan is not to scale and must be used as layout guidance only. All measurements and areas are approximate and should not be relied upon to provide accurate information. This plan must not be relied upon when making property valuations, design considerations or any other such relevant decisions. We accept no responsibility or liability (whether in contract, tort or otherwise) in relation to any loss whatsoever arising from or in connection with any use of this plan or the adequacy, accuracy or completeness of it or any information within it.