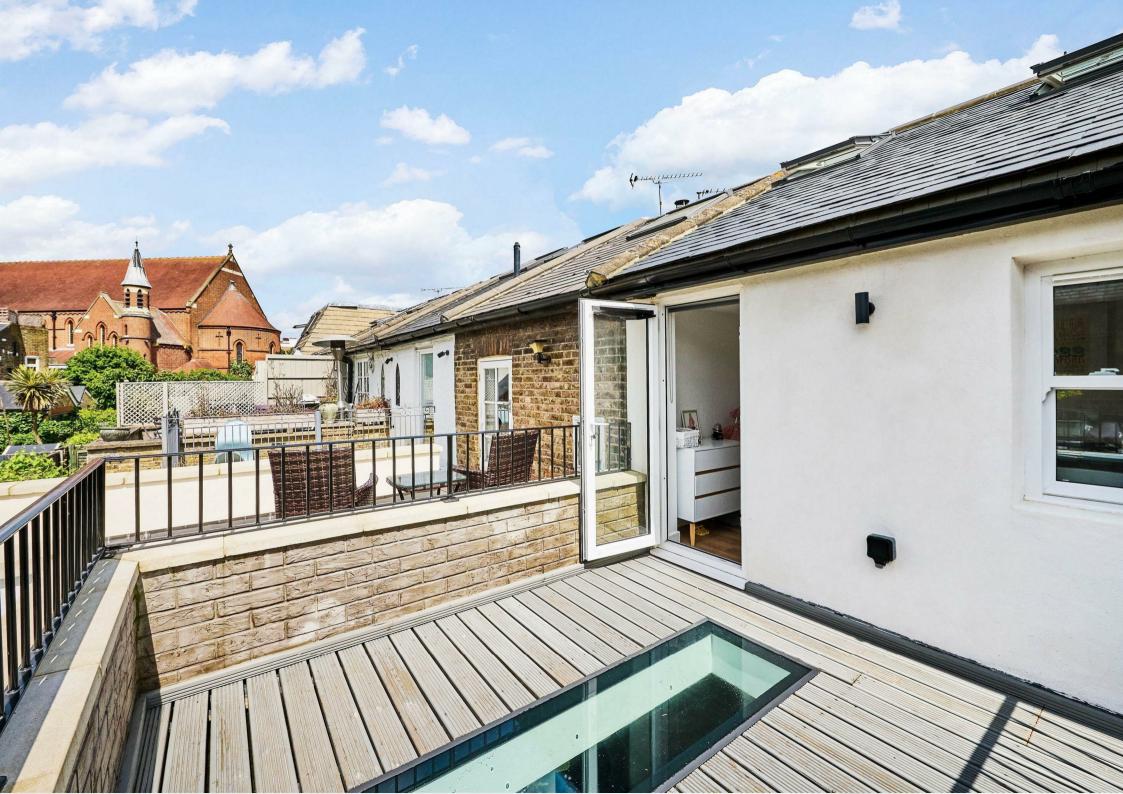

## Thorne Passage Barnes SW13

A beautifully refurbished cottage set in a picturesque setting within the Little Chelsea area of Barnes, just moments from Barnes village and Barnes Primary School. This attractive period home has accommodation over three floors which is arranged to provide a fabulous open-plan living/dining space with attractive wooden flooring, which then leads to a contemporary kitchen area, with integrated appliances and folding doors out to the rear courtyard. There are two bedrooms and a stylish shower room on the first floor, with a lovely west facing roof terrace that leads from the rear bedroom, which is another lovely feature of the property. The loft has been cleverly converted to create further living/snug space, with another stylish bathroom and access to ample eaves storage. Thorne Passage is conveniently placed for the shops and amenities of Barnes Village and White Hart Lane. For the commuter Barnes Bridge station is also a short walk away. The schools in the area include The St Paul's School, The Harrodian School, The Swedish School, Ibstock Place, St Osmunds' (RC) and Barnes Primary School.