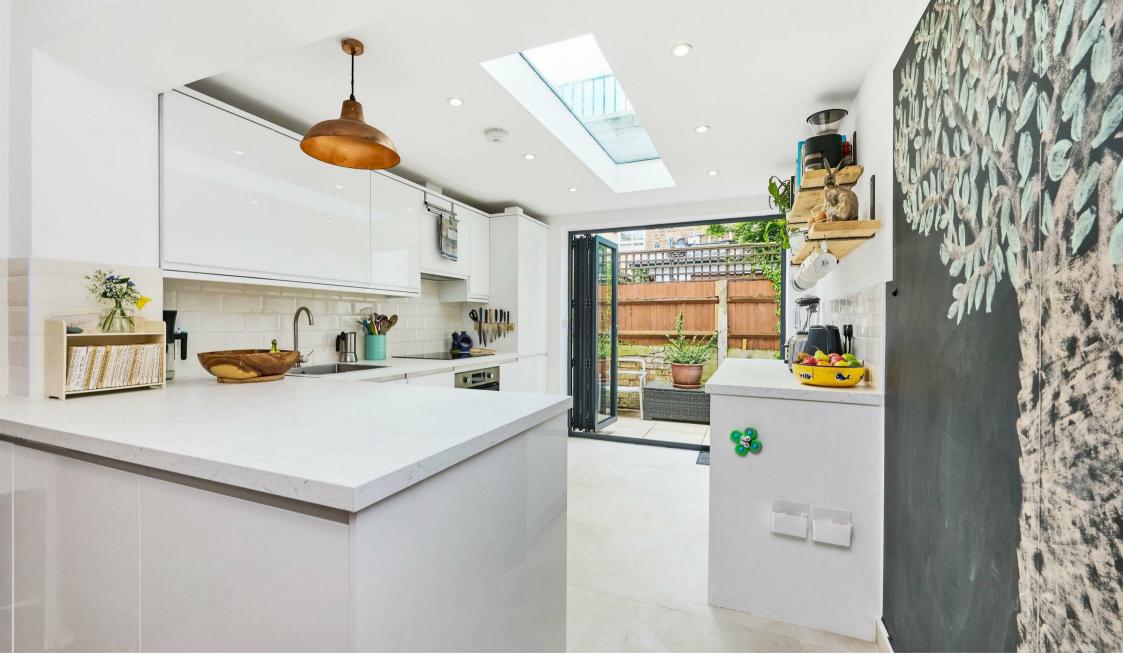

## Thorne Passage Barnes SW13

A beautifully refurbished cottage set in a picturesque setting within the Little Chelsea area of Barnes, just moments from Barnes village and Barnes Primary School. This attractive period home has accommodation over three floors which is arranged to provide a fabulous open-plan living/dining space with attractive wooden flooring, which then leads to a contemporary kitchen area, with integrated appliances and folding doors out to the rear courtyard. There are two bedrooms and a stylish shower room on the first floor, with a lovely west facing roof terrace that leads from the rear bedroom, which is another lovely feature of the property. The loft has been cleverly converted to create further living/snug space, with another stylish bathroom and access to ample eaves storage. Thorne Passage is conveniently placed for the shops and amenities of Barnes Village and White Hart Lane. For the commuter Barnes Bridge station is also a short walk away. The schools in the area include The St Paul's School, The Harrodian School, The Swedish School, Ibstock Place, St Osmunds' (RC) and Barnes Primary School.