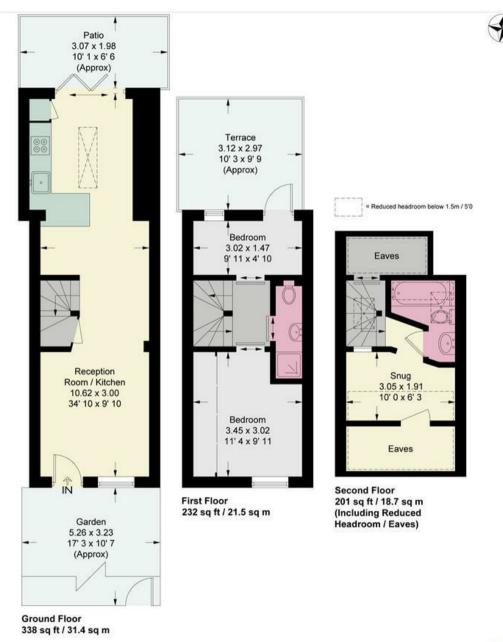

## Thorne Passage

Approximate Gross Internal Area = 672 sq ft / 62.4 sq m (Excluding Reduced Headroom / Eaves) Reduced Headroom / Eaves = 99 sq ft / 9.2 sq m Total = 771 sq ft / 71.6 sq m

This plan is not to scale and must be used as layout guidance only. All measurements and areas are approximate and should not be relied upon to provide accurate information. This plan must not be relied upon when making property valuations, design considerations or any other such relevant decisions. We accept no responsibility or liability (whether in contract, tort or otherwise) in relation to any loss whatsoever arising from or in connection with any use of this plan or the adequacy, accuracy or completeness of it or any information within it.