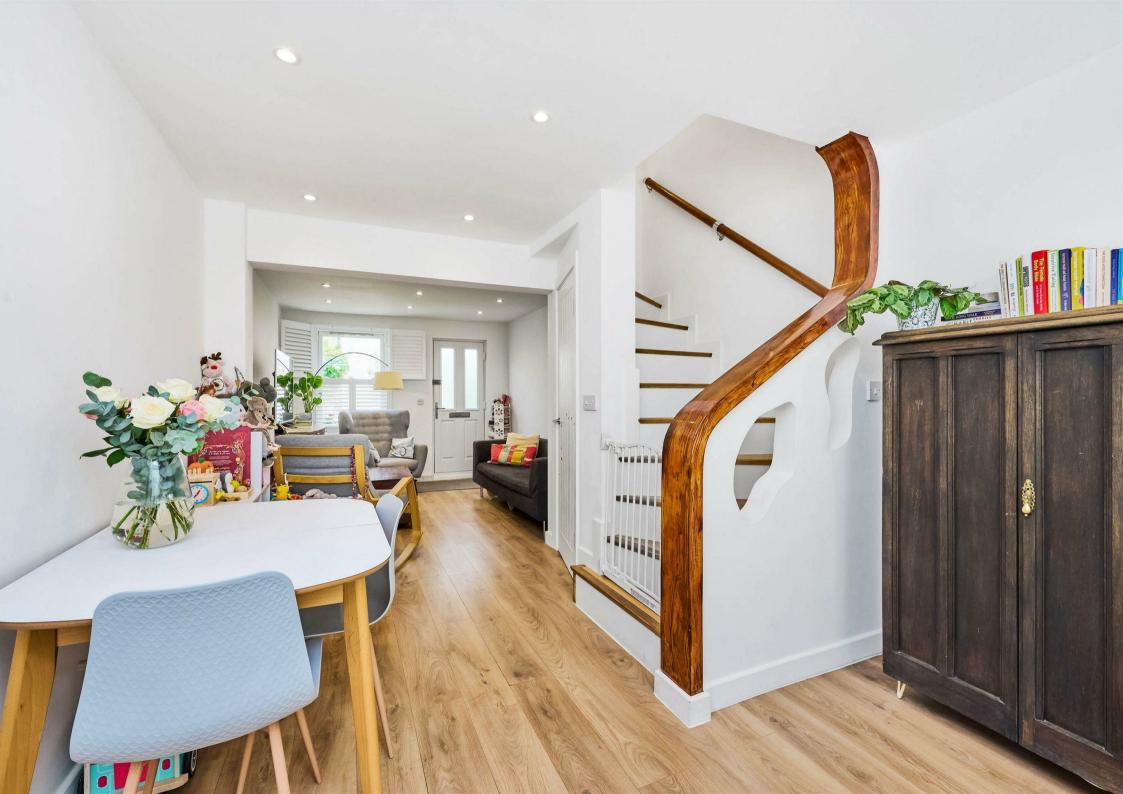

## Thorne Passage Barnes SW13

A beautifully refurbished cottage set in a picturesque setting within the Little Chelsea area of Barnes, just moments from Barnes village and Barnes Primary School. This attractive period home has accommodation over three floors which is arranged to provide a fabulous open-plan living/dining space with attractive wooden flooring, which then leads to a contemporary kitchen area, with integrated appliances and folding doors out to the rear courtyard. There are two bedrooms and a stylish shower room on the first floor, with a lovely west facing roof terrace that leads from the rear bedroom, which is another lovely feature of the property. The loft has been cleverly converted to create further living/snug space, with another stylish bathroom and access to ample eaves storage. Thorne Passage is conveniently placed for the shops and amenities of Barnes Village and White Hart Lane. For the commuter Barnes Bridge station is also a short walk away. The schools in the area include The St Paul's School, The Harrodian School, The Swedish School, Ibstock Place, St Osmunds' (RC) and Barnes Primary School.