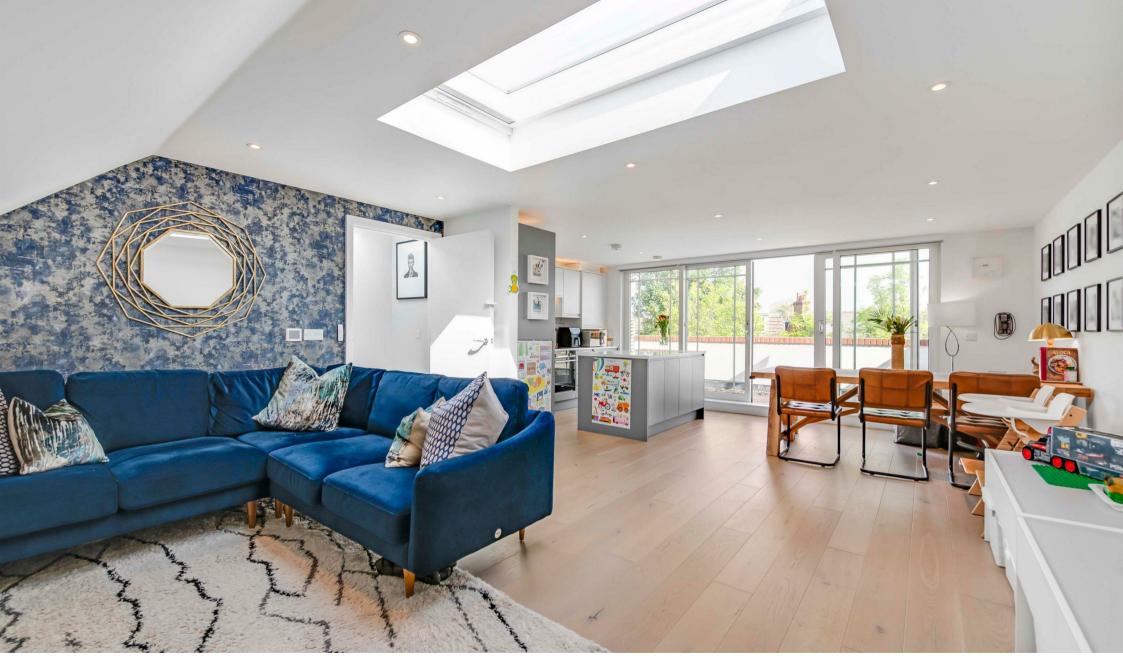

## Brookfield Mews Barnes SW13

An impressive, stylish, modern property, neatly tucked away in a recently built mews development in Barnes, close to the local shops and amenities on White Hart Lane and Barnes Village. This fantastic modern home has spacious accommodation set over two floors, and is arranged to provide three double bedrooms, with the primary bedroom having the benefit of a large en-suite shower room, whilst the remaining bedrooms have use of the second bathroom. The upper floor has the wow factor with a stunning open-plan living area, that incorporates the kitchen, fitted with integrated appliances, stylish worktops and an island. There is access from the kitchen area out to an impressive balcony/terrace, which has lovely far reaching views over Barnes. The property further benefits from bespoke fitted blinds, electric remote control sun shades, stylish modern décor, underfloor heating, double glazing, and an allocated parking space. The schools in the area include Barnes Primary School, The St Paul's School, The Harrodian, The Swedish School, Ibstock Place School, and St Osmunds (RC) to name a few. The property is also within walking distance of Barnes Bridge, Barnes and Mortlake stations.