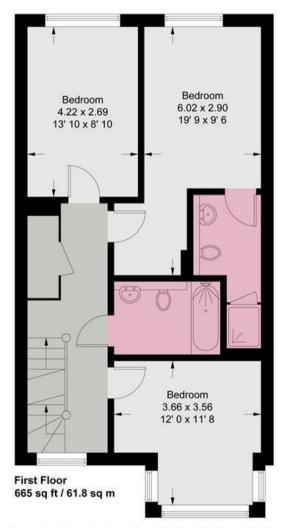

## Brookfield Mews Barnes SW13

An impressive, stylish, modern property, neatly tucked away in a recently built mews development in Barnes, close to the local shops and amenities on White Hart Lane and Barnes Village. This fantastic modern home has spacious accommodation set over two floors, and is arranged to provide three double bedrooms, with the primary bedroom having the benefit of a large en-suite shower room, whilst the remaining bedrooms have use of the second bathroom. The upper floor has the wow factor with a stunning open-plan living area, that incorporates the kitchen, fitted with integrated appliances, stylish worktops and an island. There is access from the kitchen area out to an impressive balcony/terrace, which has lovely far reaching views over Barnes. The property further benefits from bespoke fitted blinds, electric remote control sun shades, stylish modern décor, underfloor heating, double glazing, and an allocated parking space. The schools in the area include Barnes Primary School, The St Paul's School, The Harrodian, The Swedish School, Ibstock Place School, and St Osmunds (RC) to name a few. The property is also within walking distance of Barnes Bridge, Barnes and Mortlake stations.

## **Brookfield Mews**

Approximate Gross Internal Area = 1168 sq ft / 108.5 sq m (Excluding Reduced Headroom)

Reduced Headroom = 37 sq ft / 3.4 sq m

Total = 1205 sq ft / 111.9 sq m

Ground Floor 25 sq ft / 2.3 sq m

Second Floor 515 sq ft / 47.8 sq m (Including Reduced Headroom)

This plan is not to scale and must be used as layout guidance only. All measurements and areas are approximate and should not be relied upon to provide accurate information. This plan must not be relied upon when making property valuations, design considerations or any other such relevant decisions. We accept no responsibility or liability (whether in contract, tort or otherwise) in relation to any loss whatsoever arising from or in connection with any use of this plan or the adequacy, accuracy or completeness of it or any information within it.