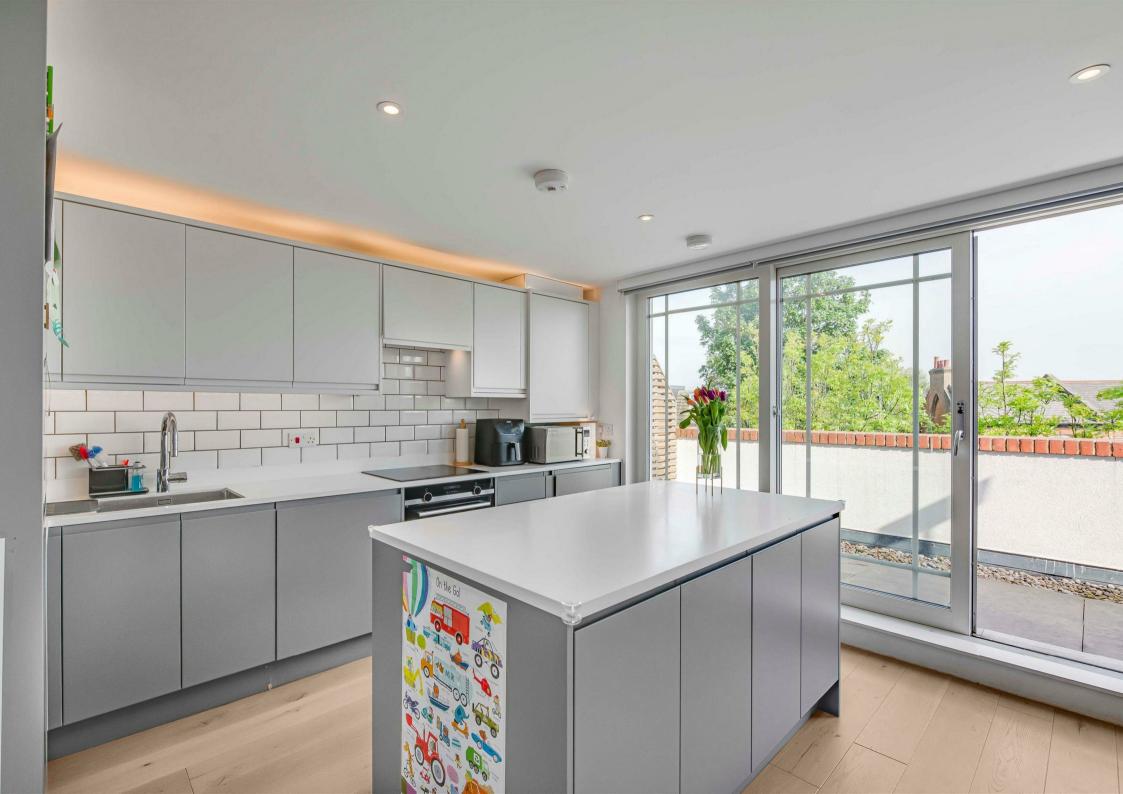

## Brookfield Mews Barnes SW13

An impressive, stylish, modern property, neatly tucked away in a recently built mews development in Barnes, close to the local shops and amenities on White Hart Lane and Barnes Village. This fantastic modern home has spacious accommodation set over two floors, and is arranged to provide three double bedrooms, with the primary bedroom having the benefit of a large en-suite shower room, whilst the remaining bedrooms have use of the second bathroom. The upper floor has the wow factor with a stunning open-plan living area, that incorporates the kitchen, fitted with integrated appliances, stylish worktops and an island. There is access from the kitchen area out to an impressive balcony/terrace, which has lovely far reaching views over Barnes. The property further benefits from bespoke fitted blinds, electric remote control sun shades, stylish modern décor, underfloor heating, double glazing, and an allocated parking space. The schools in the area include Barnes Primary School, The St Paul's School, The Harrodian, The Swedish School, Ibstock Place School, and St Osmunds (RC) to name a few. The property is also within walking distance of Barnes Bridge, Barnes and Mortlake stations.