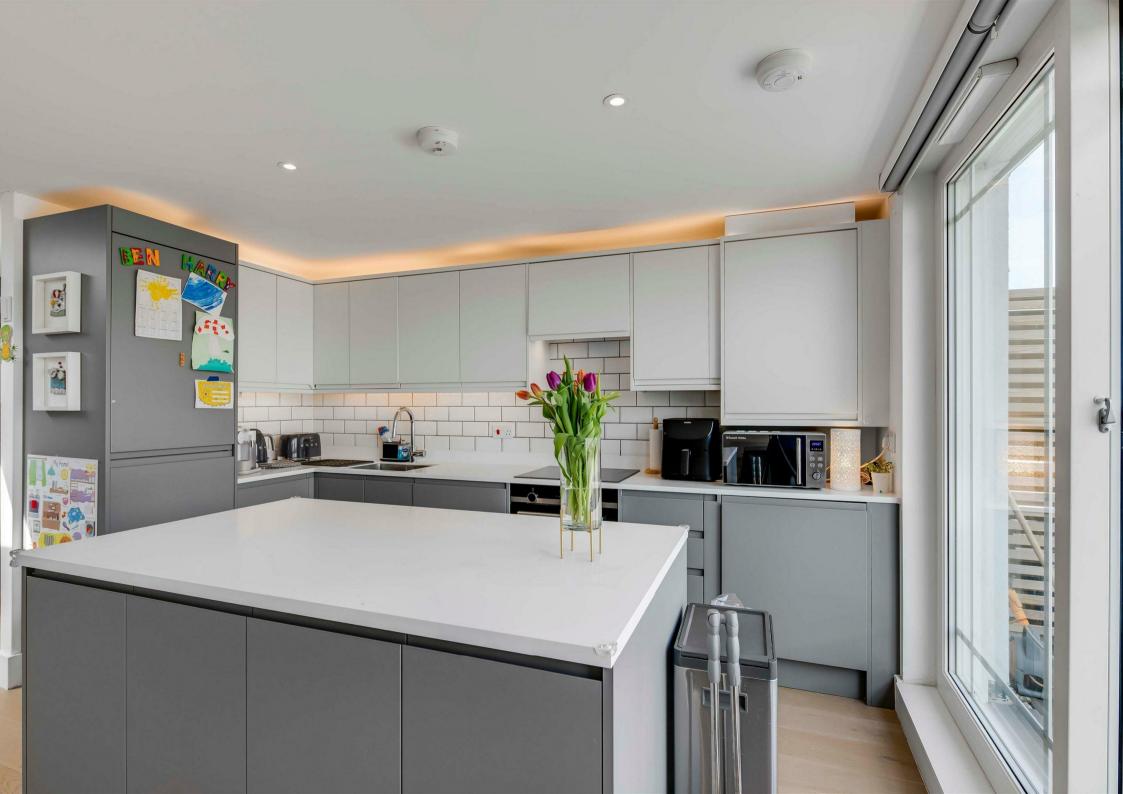

## Brookfield Mews Barnes SW13

An impressive, stylish, modern property, neatly tucked away in a recently built mews development in Barnes, close to the local shops and amenities on White Hart Lane and Barnes Village. This fantastic modern home has spacious accommodation set over two floors, and is arranged to provide three double bedrooms, with the primary bedroom having the benefit of a large en-suite shower room, whilst the remaining bedrooms have use of the second bathroom. The upper floor has the wow factor with a stunning open-plan living area, that incorporates the kitchen, fitted with integrated appliances, stylish worktops and an island. There is access from the kitchen area out to an impressive balcony/terrace, which has lovely far reaching views over Barnes. The property further benefits from bespoke fitted blinds, electric remote control sun shades, stylish modern décor, underfloor heating, double glazing, and an allocated parking space. The schools in the area include Barnes Primary School, The St Paul's School, The Harrodian, The Swedish School, Ibstock Place School, and St Osmunds (RC) to name a few. The property is also within walking distance of Barnes Bridge, Barnes and Mortlake stations.