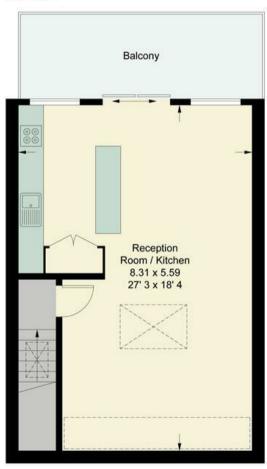

## Brookfield Mews Barnes SW13

An impressive, stylish, modern property, neatly tucked away in a recently built mews development in Barnes, close to the local shops and amenities on White Hart Lane and Barnes Village. This fantastic modern home has spacious accommodation set over two floors, and is arranged to provide three double bedrooms, with the primary bedroom having the benefit of a large en-suite shower room, whilst the remaining bedrooms have use of the second bathroom. The upper floor has the wow factor with a stunning open-plan living area, that incorporates the kitchen, fitted with integrated appliances, stylish worktops and an island. There is access from the kitchen area out to an impressive balcony/terrace, which has lovely far reaching views over Barnes. The property further benefits from bespoke fitted blinds, electric remote control sun shades, stylish modern décor, underfloor heating, double glazing, and an allocated parking space. The schools in the area include Barnes Primary School, The St Paul's School, The Harrodian, The Swedish School, Ibstock Place School, and St Osmunds (RC) to name a few. The property is also within walking distance of Barnes Bridge, Barnes and Mortlake stations.

## **Brookfield Mews**

Approximate Gross Internal Area = 1168 sq ft / 108.5 sq m (Excluding Reduced Headroom)

Reduced Headroom = 37 sq ft / 3.4 sq m

Total = 1205 sq ft / 111.9 sq m

Ground Floor 25 sq ft / 2.3 sq m

Second Floor 515 sq ft / 47.8 sq m (Including Reduced Headroom)

This plan is not to scale and must be used as layout guidance only. All measurements and areas are approximate and should not be relied upon to provide accurate information. This plan must not be relied upon when making property valuations, design considerations or any other such relevant decisions. We accept no responsibility or liability (whether in contract, tort or otherwise) in relation to any loss whatsoever arising from or in connection with any use of this plan or the adequacy, accuracy or completeness of it or any information within it.