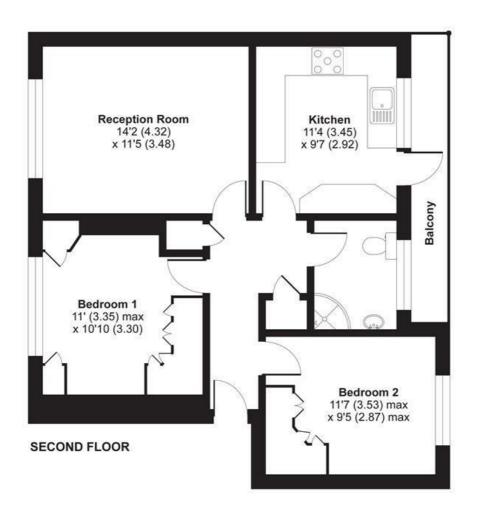

## Beverley Road, London, SW13 0NA

APPROX. GROSS INTERNAL FLOOR AREA 662 SQ FT 61.4 SQ METRES

Whilst every attempt has been made to ensure the accuracy of the floor plan contained here, measurements of doors, windows and rooms are approximate and no responsibility is taken for any error, omission or misstatement. These plans are for representation purposes only as defined by RICS Code of Measuring Practice and should be used as such by any prospective purchaser. Specifically no guarantee is given on the total square fortage of the property if quoted on this plan. Any figure given is for initial guidance only and should not be relied on as a basis of valuation.